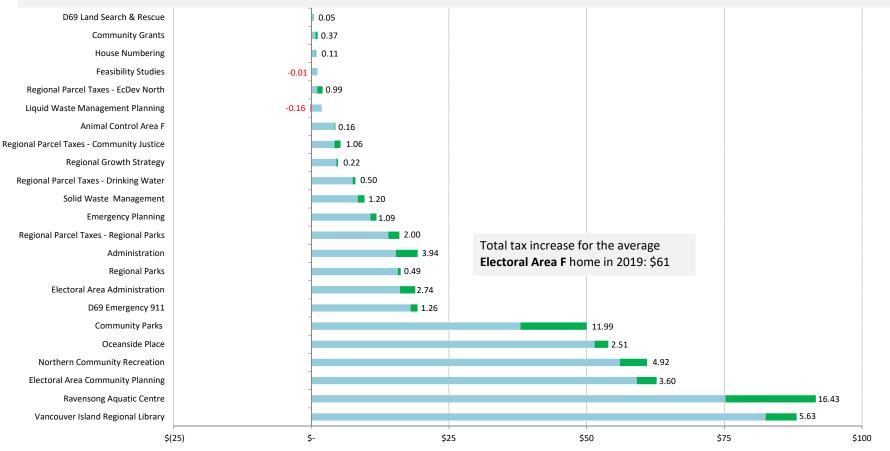

### REGIONAL DISTRICT OF NANAIMO SERVICES Electoral Area F Average Home Tax Change

### 2019 Total Cost for the average **Electoral Area F Home** (\$438,460) = \$548

ease 📕 2019 Cost Decrease