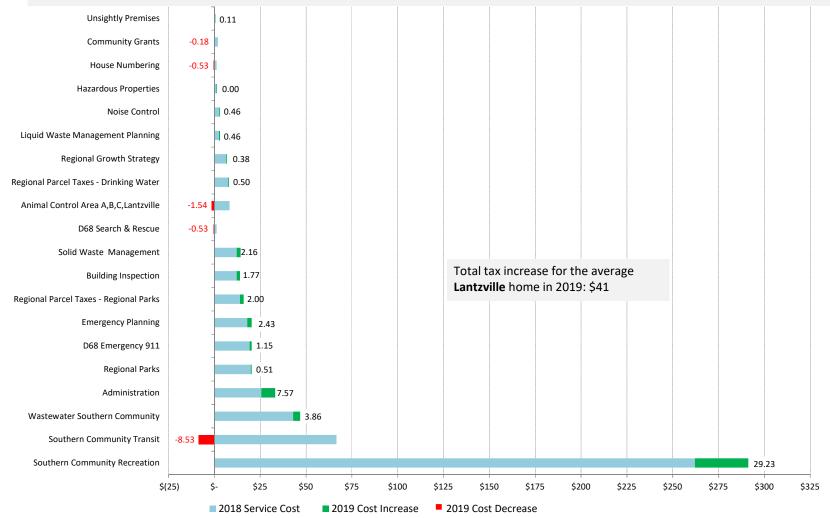

## REGIONAL DISTRICT OF NANAIMO SERVICES District of Lantzville Average Home Tax Change

### 2019 Total Cost for the average Lantzville Home (\$754,605) = \$568