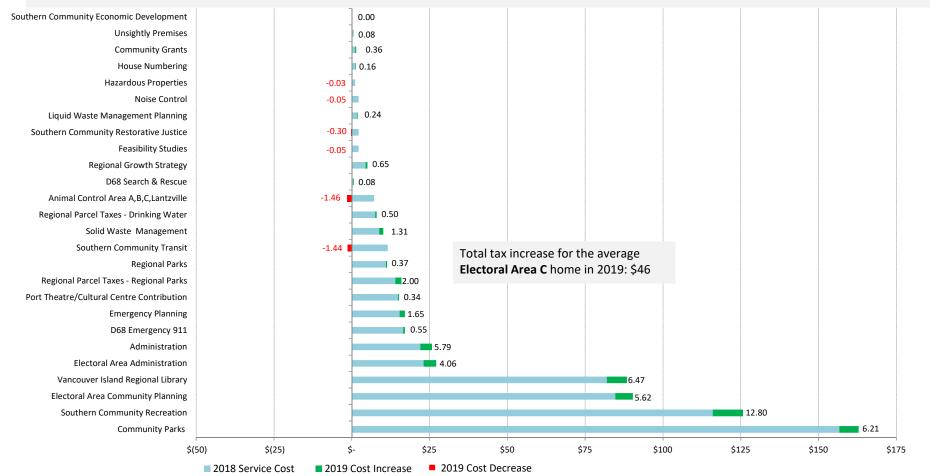

# REGIONAL DISTRICT OF NANAIMO SERVICES Electoral Area C Average Home Tax Change

### 2019 Total Cost for the average Electoral Area C Home (\$631,326) = \$654