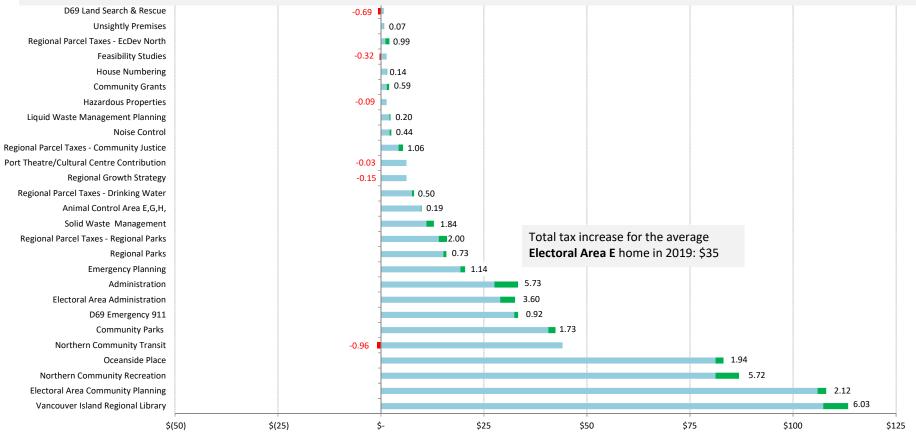

# REGIONAL DISTRICT OF NANAIMO SERVICES Electoral Area E Average Home Tax Change

### 2019 Total Cost for the average Electoral Area E Home (\$755,770) = \$690