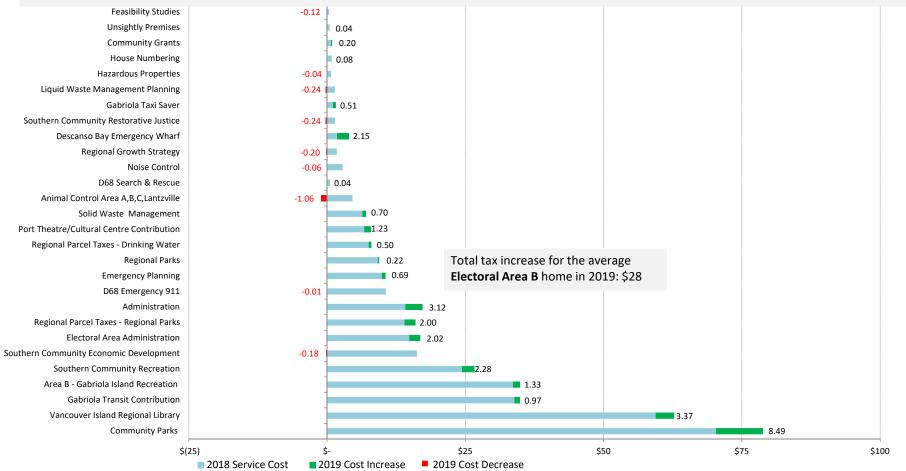

# REGIONAL DISTRICT OF NANAIMO SERVICES Electoral Area B Average Home Tax Change

### 2019 Total Cost for the average Electoral Area B Home (\$392,160) = \$377