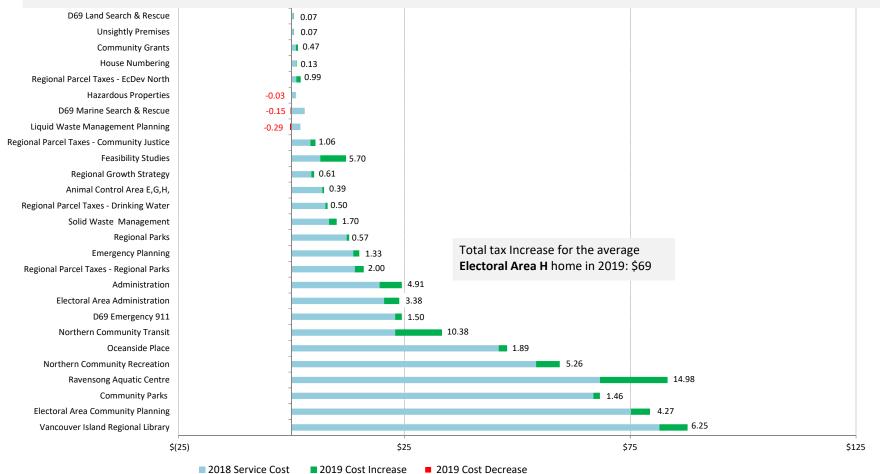

# REGIONAL DISTRICT OF NANAIMO SERVICES Electoral Area H Average Home Tax Change

#### 2019 Total Cost for the average Electoral Area H Home (\$555,014) = \$634