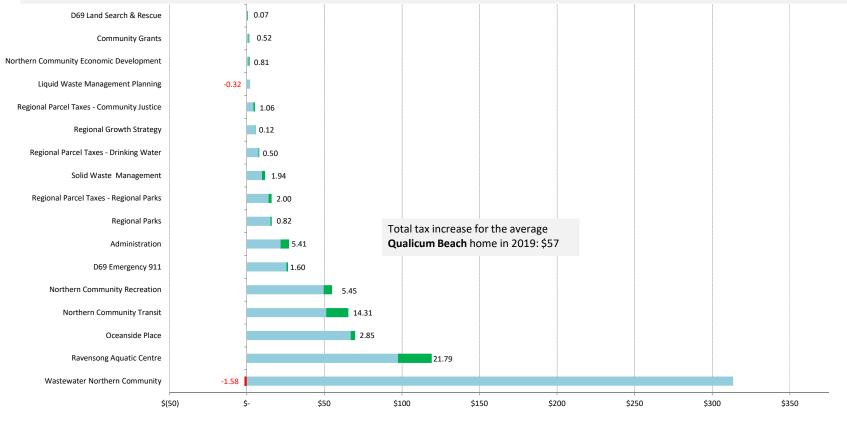

# REGIONAL DISTRICT OF NANAIMO SERVICES Town of Qualicum Beach Average Home Tax Change

#### 2019 Total Cost for the average Qualicum Beach Home (\$617,787) = \$744

2018 Service Cost

2019 Cost Increase
2019 Cost Decrease