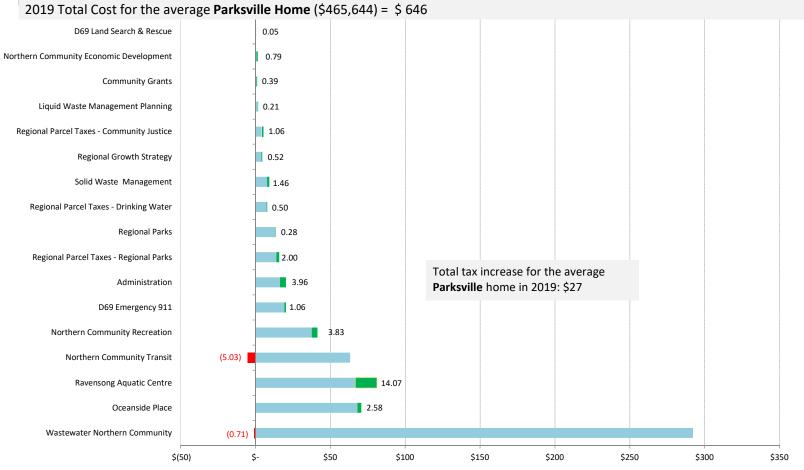

# **REGIONAL DISTRICT OF NANAIMO SERVICES** City of Parksville Average Home Tax Change

2018 Service Cost 2019 Cost Increase

2019 Cost Decrease