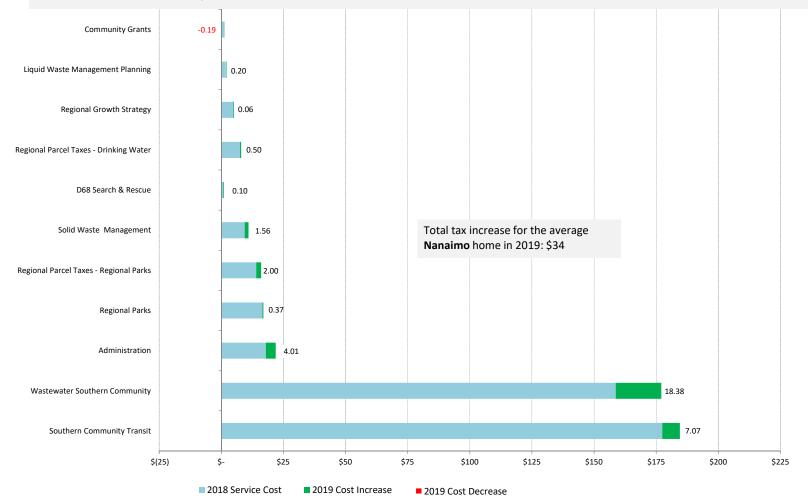

# REGIONAL DISTRICT OF NANAIMO SERVICES City of Nanaimo Average Home Tax Change

#### 2019 Total Cost for the average Nanaimo Home (\$497,409) = \$444