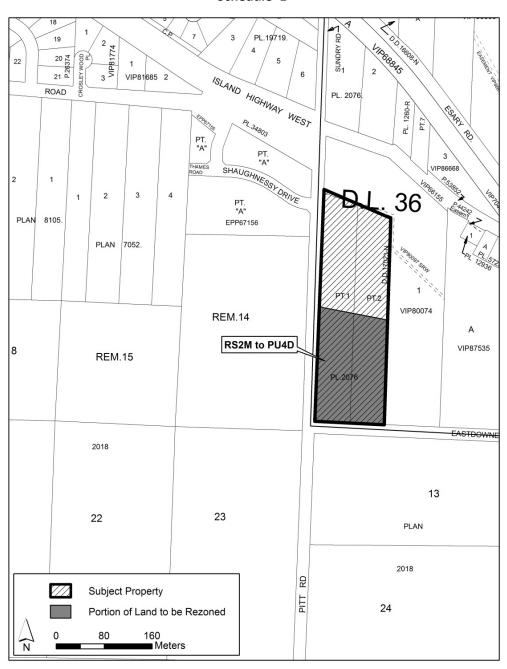

## A BYLAW TO AMEND REGIONAL DISTRICT OF NANAIMO LAND USE AND SUBDIVISION BYLAW NO. 500, 1987

The Board of the Regional District of Nanaimo, in open meeting assembled, enacts as follows:

- A. This Bylaw may be cited as "Regional District of Nanaimo Land Use and Subdivision Amendment Bylaw No. 500.420, 2018".
- B. The "Regional District of Nanaimo Land Use and Subdivision Bylaw No. 500, 1987", is hereby amended as follows:
  - 1. By rezoning a portion of the lands shown on the attached Schedule '1' and legally described as part of

Lots 1 and 2, District Lot 36, Newcastle District, Plan 2076 Except That Part Shown Outlined In Red On Plan 1104-R And Except That Part Lying North Of The Island Highway As Said Highway Is Shown On Said Plan

from Residential 2 (RS2), Subdivision District 'M' to Public 4 (PU4), Subdivision District 'D'

| Introduced and read two times this 26th day of June, 2018.                                                                           |
|--------------------------------------------------------------------------------------------------------------------------------------|
| Public Hearing held this 9th day of July, 2018.                                                                                      |
| Read a third time this 24th day of July, 2018.                                                                                       |
| Approved by the Minister of Transportation and Infrastructure pursuant to the <i>Transportation Act</i> this 26th day of July, 2018. |
| Adopted this day of 20XX.                                                                                                            |
|                                                                                                                                      |
|                                                                                                                                      |

**CORPORATE OFFICER** 

**CHAIR** 

Schedule '1' to accompany "Regional District of Nanaimo Land Use and Subdivision Amendment Bylaw No. 500.420, 2018".

|                   | <br> | <br> |
|-------------------|------|------|
| Chair             |      |      |
| Corporate Officer |      | <br> |

## Schedule '1'