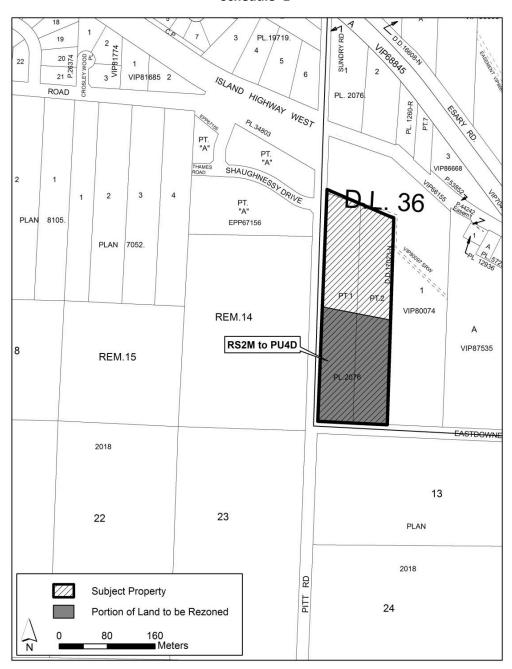

## A BYLAW TO AMEND REGIONAL DISTRICT OF NANAIMO LAND USE AND SUBDIVISION BYLAW NO. 500, 1987

The Board of the Regional District of Nanaimo, in open meeting assembled, enacts as follows:

- A. This Bylaw may be cited as "Regional District of Nanaimo Land Use and Subdivision Amendment Bylaw No. 500.420, 2018".
- B. The "Regional District of Nanaimo Land Use and Subdivision Bylaw No. 500, 1987", is hereby amended as follows:
  - 1. By rezoning a portion of the lands shown on the attached Schedule '1' and legally described as part of

Lots 1 and 2, District Lot 36, Newcastle District, Plan 2076 Except That Part Shown Outlined In Red On Plan 1104-R And Except That Part Lying North Of The Island Highway As Said Highway Is Shown On Said Plan

from Residential 2 (RS2), Subdivision District 'M' to Public 4 (PU4), Subdivision District 'D'

| Introduced and read two times this 26th day of June, 2018.                                                                |
|---------------------------------------------------------------------------------------------------------------------------|
| Public Hearing held this 9th day of July 2018.                                                                            |
| Read a third time this day of 20XX.                                                                                       |
| Approved by the Minister of Transportation and Infrastructure pursuant to the <i>Transportation Act</i> this day of 20XX. |
| Adopted this day of 20XX.                                                                                                 |
| CHAIR CORPORATE OFFICER                                                                                                   |

Schedule '1' to accompany "Regional District of Nanaimo Land Use and Subdivision Amendment Bylaw No. 500.420, 2018".

|                   | <br> | <br> |
|-------------------|------|------|
| Chair             |      |      |
| Corporate Officer | <br> |      |

## Schedule '1'