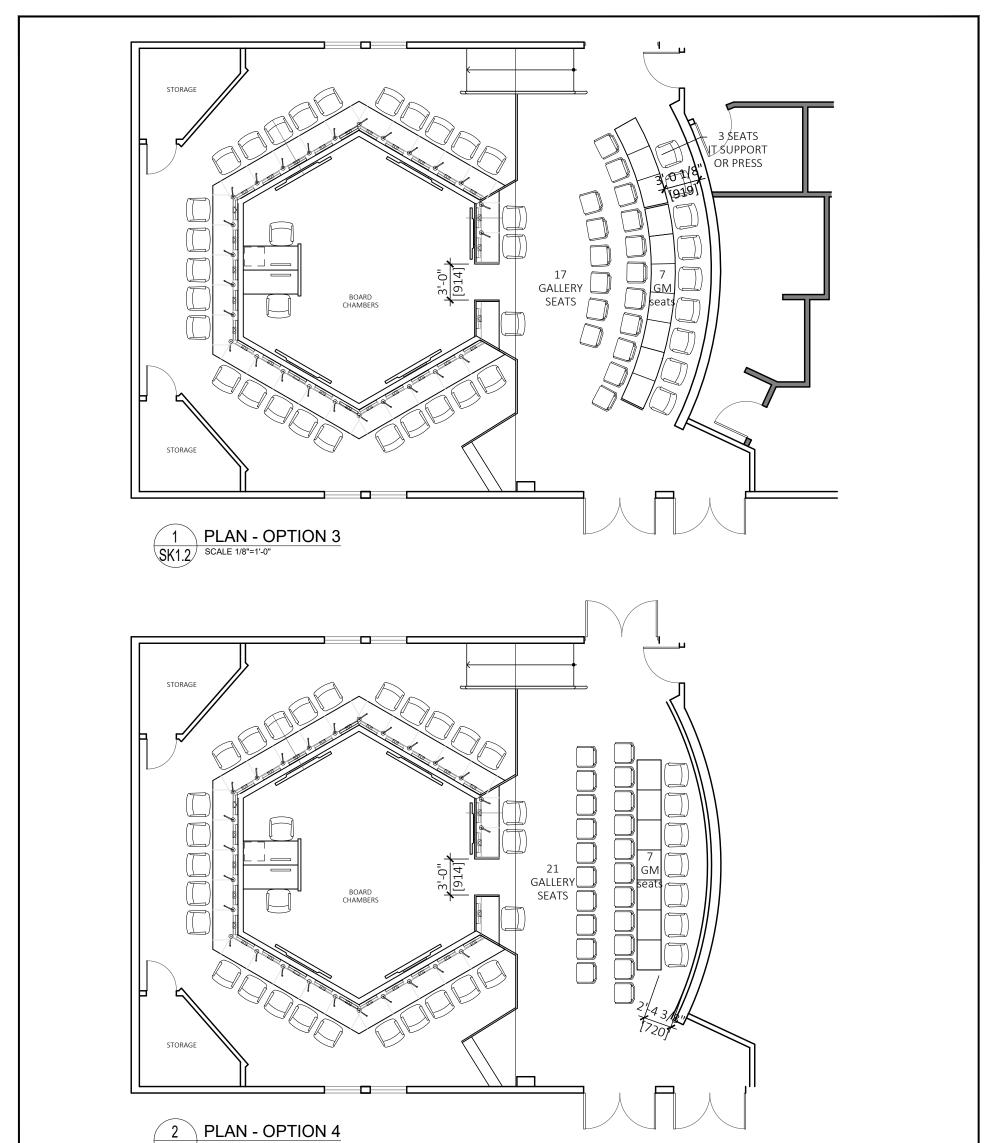

| SK1.2 SCALE                                | E 1/8"=1'-0"  |               |             |            |               |                                                          |
|--------------------------------------------|---------------|---------------|-------------|------------|---------------|----------------------------------------------------------|
|                                            |               |               |             |            |               |                                                          |
|                                            |               |               |             |            |               |                                                          |
|                                            |               |               |             |            |               |                                                          |
|                                            |               |               |             |            |               |                                                          |
|                                            |               |               |             |            |               |                                                          |
|                                            |               |               |             |            |               |                                                          |
|                                            |               |               |             |            |               |                                                          |
|                                            |               |               |             |            | PROJECT NAME: | REGIONAL DISTRICT OF NANAIMO                             |
| root                                       |               |               |             |            | PROJECT NAME: | REGIONAL DISTRICT OF NANAIMO<br>CHAMBERS RECONFIGURATION |
| root                                       | 2             | ISSUED FOR CL | IENT REVIEW |            | PROJECT NAME: |                                                          |
| root<br>interiors                          | 2             | ISSUED FOR CL |             | 2023.04.13 |               |                                                          |
| root<br>interiors<br>COTT - 3200 West Road | 2<br>1<br>NO. |               |             | 2023.04.13 |               | CHAMBERS RECONFIGURATION                                 |