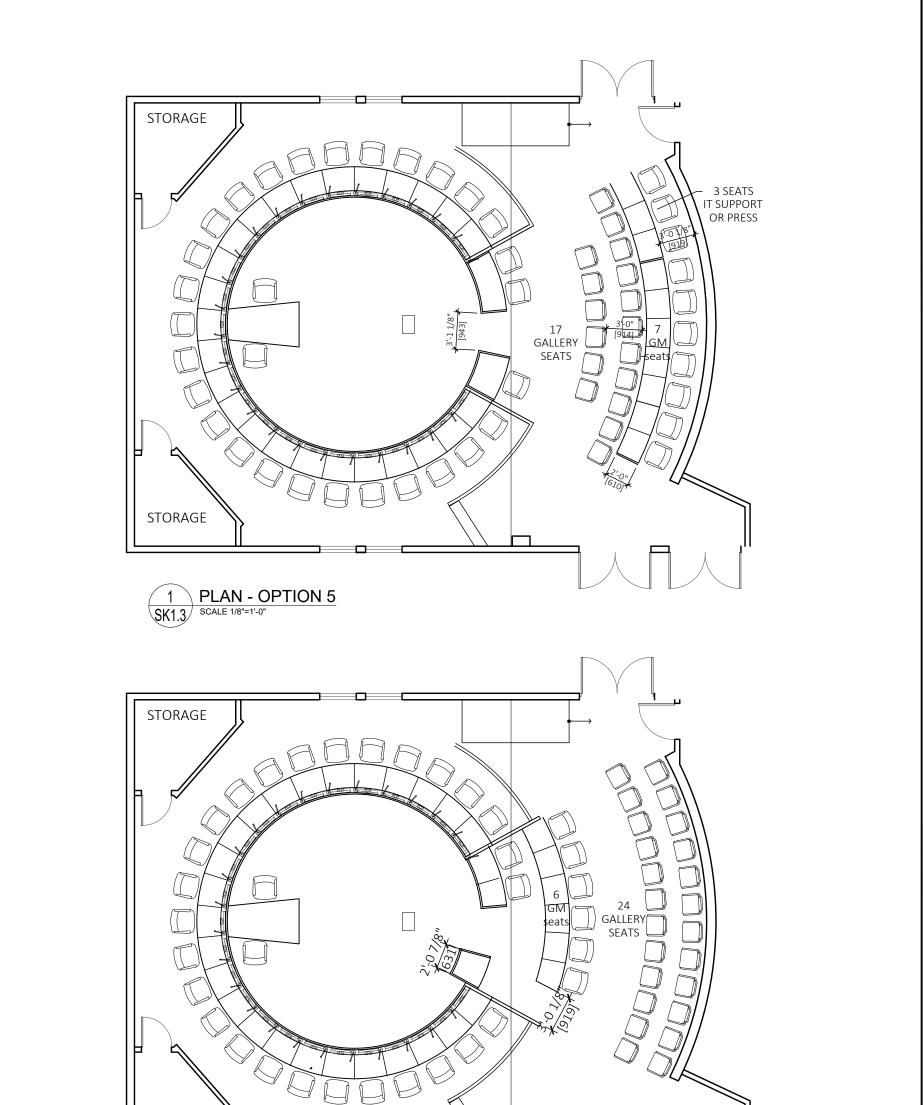

|                   |                        | 11                      |           |            | $\setminus \square$ | $\wedge$                                                 |
|-------------------|------------------------|-------------------------|-----------|------------|---------------------|----------------------------------------------------------|
|                   | 2 PLAN<br>1.3 SCALE 1/ | N - OPTION<br>/8"=1'-0" | 16        |            |                     |                                                          |
|                   | 1.0                    |                         |           |            |                     |                                                          |
|                   |                        |                         |           |            |                     |                                                          |
|                   |                        |                         |           |            |                     |                                                          |
|                   |                        |                         |           |            |                     |                                                          |
|                   |                        |                         |           |            |                     |                                                          |
|                   |                        |                         |           |            | PROJECT NAME:       |                                                          |
| root              |                        |                         |           |            | PROJECT NAME:       | REGIONAL DISTRICT OF NANAIMO<br>CHAMBERS RECONFIGURATION |
| root              | 2                      | ISSUED FOR CLIE         | NT REVIEW |            | PROJECT NAME:       |                                                          |
| root<br>interiors | 2                      | ISSUED FOR CLIE         |           | 2023.04.13 |                     |                                                          |
| root<br>interiors | 2<br>1<br>NO.          |                         |           | 2023.04.13 |                     | CHAMBERS RECONFIGURATION                                 |