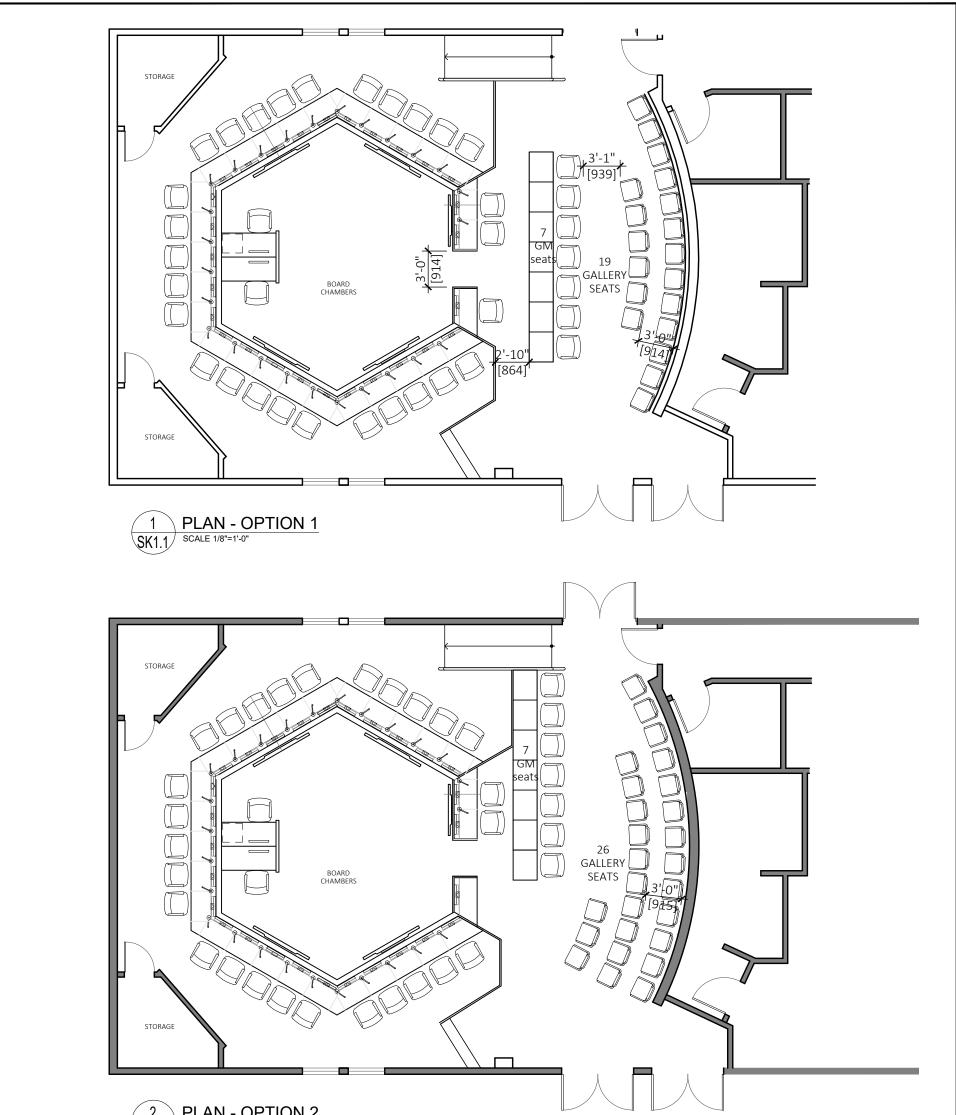

| (2)    | PLAN - OPTION 2  |
|--------|------------------|
| SK1.1/ | SCALE 1/8"=1'-0" |

| Nanaimo, BC, V9R 6X1<br>604.783.9142 rootinteriors.ca | DRAWING DA<br>JAN 20, 20 |                       | DRAWN:<br>SR | CHECKED:<br>SR | PROJECT NO: | SCALE:<br>1/8" = 1'-0" | DRAWING NO:<br>SK1.2                                  |
|-------------------------------------------------------|--------------------------|-----------------------|--------------|----------------|-------------|------------------------|-------------------------------------------------------|
| COTT - 3200 West Road                                 | NO.                      | REVISION              |              |                |             |                        |                                                       |
| interiors                                             | 1                        | ISSUED FOR CLIENT REV | VIEW         |                | 2023.04.13  |                        | PLAN OPTION REVISIONS                                 |
|                                                       | 2                        | ISSUED FOR CLIENT REV | VIEW         |                |             | DRAWING NAME:          |                                                       |
| root                                                  |                          |                       |              |                |             |                        | SIONAL DISTRICT OF NANAIMO<br>HAMBERS RECONFIGURATION |