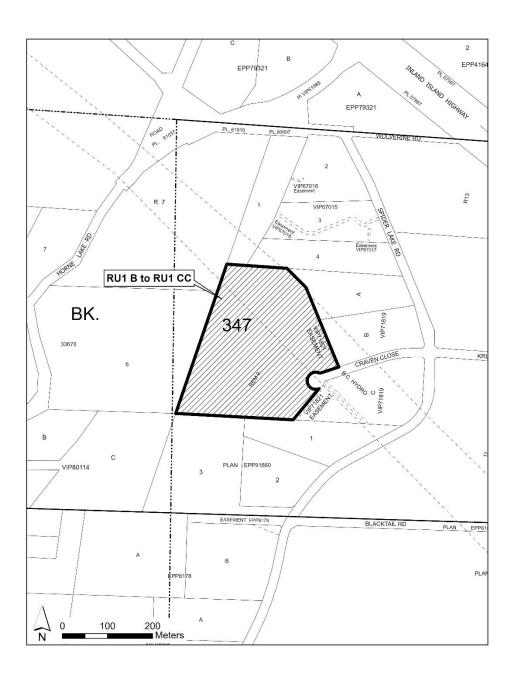

## A Bylaw to Amend Regional District of Nanaimo Land Use and Subdivision Bylaw No. 500, 1987

The Board of the Regional District of Nanaimo, in open meeting assembled, enacts as follows:

- A. This Bylaw may be cited as "Regional District of Nanaimo Land Use and Subdivision Amendment Bylaw No. 500.437, 2022".
- B. The "Regional District of Nanaimo Land Use and Subdivision Bylaw No. 500, 1987", is hereby amended as follows:
  - 1. **Schedule 4A Subdivision District Maps** by amending the Subdivision District from Subdivision District 'B' to Subdivision District 'CC' as shown on Schedule '1', which is attached to and forms part of this Bylaw for the lands legally described as:

Lot 9, Block 347, Newcastle District, Plan 34021, Except Part in Plan VIP71819

| Introduced and read two times this day of                                                                                | , 20XX.           |
|--------------------------------------------------------------------------------------------------------------------------|-------------------|
| A Public Hearing was not held in accordance with Secondification of $1^{\text{st}}$ reading was completed in accordance. | • •               |
| Read a third time this day of 20XX.                                                                                      |                   |
| Adopted this day of 20XX.                                                                                                |                   |
|                                                                                                                          |                   |
| Chair                                                                                                                    | Corporate Officer |

Schedule '1' to accompany "Regional District of Nanaimo Land Use and Subdivision Amendment Bylaw No. 500.437, 2021".

Corporate Officer

Schedule '1'