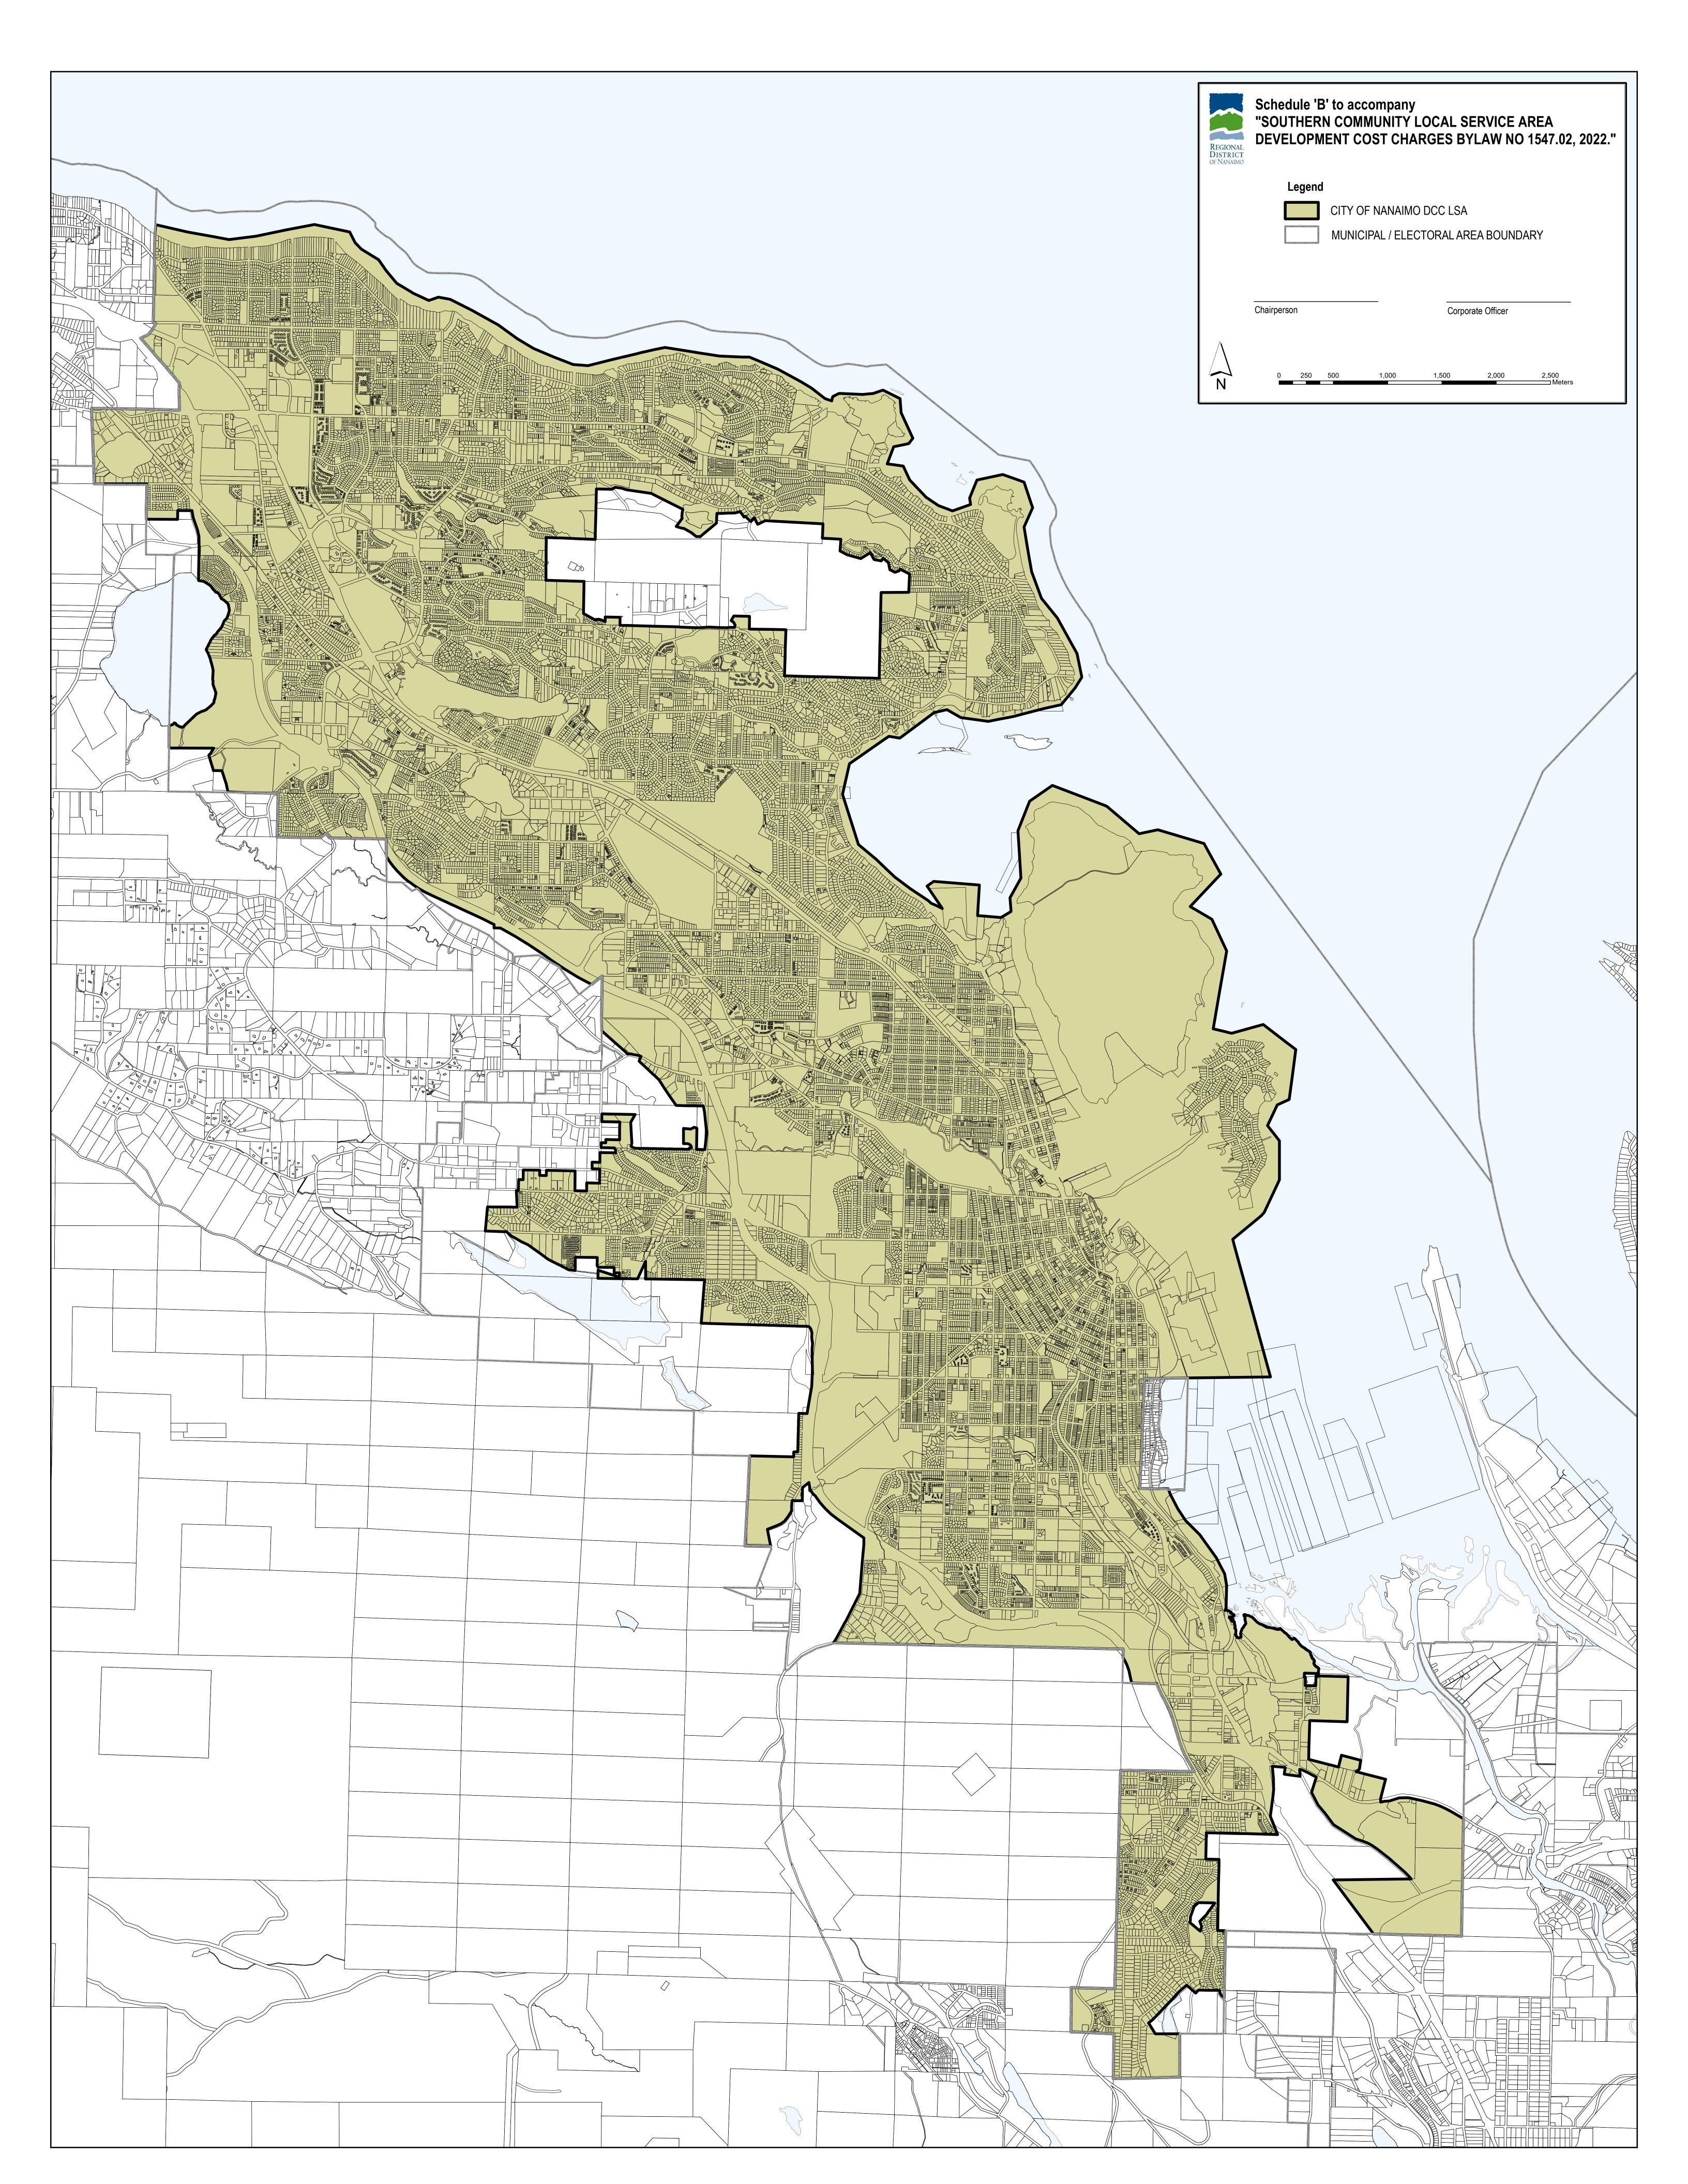

## **Development Cost Charges for Wastewater Treatment/Sanitary Sewer Works and Services**

- 1. Pursuant to Section 2 of this bylaw, development cost charges shall be levied in those areas that will be serviced by wastewater treatment/sanitary sewerage works and services as outlined on the map attached hereto as Schedule 'B' and Schedule 'C'.
- 2. The assist factor for wastewater treatment/sanitary sewerage works and services shall be 1%.
- 3. All charges shall be paid in full prior to the approval of a subdivision or building permit unless paid by way of installments in accordance with BC Reg 166/84.

# SCHEDULE 'B'

[insert map]