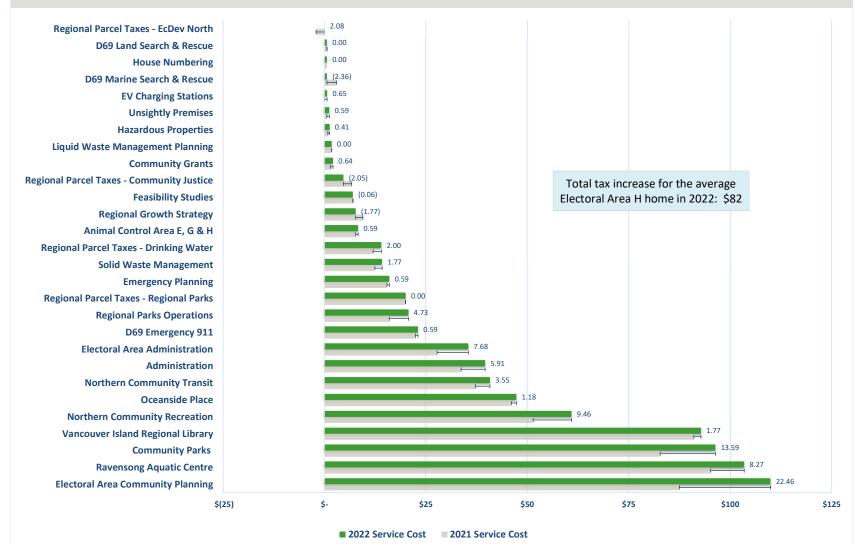

2022 MEMBER SUMMARY

ESTIMATED GENERAL SERVICES PROPERTY TAX CHANGE

|                                                          |          | City of<br>Nanaimo |     | District of<br>Lantzville | City | y of Parksville |          | Town of<br>Qualicum<br>Beach | Y   | Area A<br>Cedar<br>Yellowpoint<br>Cassidy |          | Area B<br>Gabriola<br>Mudge<br>Decourcey<br>Islands | E.\ | Area C<br>Extension<br>Wellington<br>Pleasant<br>Valley | Ar       | rea E Nanoose<br>Bay                    |    | Area F<br>Coombs<br>Hilliers<br>Errington | Fre<br>Si | Area G<br>ench Creek<br>an Pareil<br>Surfside |          | Area H<br>Bowser<br>Deep Bay |
|----------------------------------------------------------|----------|--------------------|-----|---------------------------|------|-----------------|----------|------------------------------|-----|-------------------------------------------|----------|-----------------------------------------------------|-----|---------------------------------------------------------|----------|-----------------------------------------|----|-------------------------------------------|-----------|-----------------------------------------------|----------|------------------------------|
| 2022 Total Reguisition                                   | Ś        | 28.047.008         | Ś   | 1,055,008                 | Ś    | 6.653.333       | Ś        | 4,767,316                    | \$  | 2,757,822                                 | \$       | 1,825,385                                           | \$  | 1,612,171                                               | \$       | 3,284,997                               | Ś  | 3,157,855                                 | Ś         | 3,695,079                                     | ि        | 2.207.592                    |
| 2021 Total Reguisition                                   | · ·      | 25,668,848         | · · | 939,431                   | · ·  | 5,975,515       | · ·      | 4,232,754                    |     |                                           |          |                                                     |     |                                                         | 1 °      |                                         |    |                                           |           |                                               | L '      | , - ,                        |
| Change from prior year                                   | Ś        | 2,378,160          |     | 115,577                   |      | 677,818         |          | 534,562                      |     |                                           |          | 170,062                                             |     | 286,401                                                 | - i      |                                         |    | 476,420                                   |           |                                               | 1 ·      | 261,537                      |
|                                                          | <u> </u> | //                 |     | - / -                     |      | - /             |          | ,                            |     |                                           |          | .,                                                  | 1   | ,                                                       |          | ,,,,,,,,,,,,,,,,,,,,,,,,,,,,,,,,,,,,,,, | ,  | -, -                                      |           |                                               |          |                              |
| General Services Property Tax                            |          |                    |     |                           |      |                 |          |                              |     |                                           |          |                                                     |     |                                                         |          |                                         |    |                                           |           |                                               | —        |                              |
| 2022                                                     | Ś        | 100.93             | Ś   | 73.53                     | Ś    | 141.66          | Ś        | 132.56                       | \$  | 133.17                                    | \$       | 94.06                                               | \$  | 114.32                                                  | Ś        | 103.55                                  | Ś  | 137.77                                    | \$        | 133.08                                        | Ś        | 123.86                       |
| 2021                                                     | Ś        | 93.62              |     | 66.22                     | · ·  | 128.52          | · ·      | 118.85                       | Ś   | 116.09                                    | Ś        | 86.16                                               | \$  | 94.99                                                   | Ś        | 88.84                                   | Ś  | 117.56                                    |           | 120.39                                        | Ś        | 110.28                       |
| Change per \$100,000                                     | \$       | 7.31               | \$  | 7.31                      | \$   | 13.13           | \$       | 13.71                        | \$  | 17.08                                     | \$       | 7.90                                                | \$  | 19.32                                                   | \$       | 14.71                                   | \$ | 20.21                                     | \$        | 12.69                                         | \$       | 13.58                        |
| Regional Parcel Taxes                                    |          |                    |     |                           |      |                 |          |                              |     |                                           |          |                                                     |     |                                                         |          |                                         |    |                                           |           |                                               |          |                              |
| 2022                                                     | Ś        | 34.00              | Ś   | 34.00                     | Ś    | 38.65           | Ś        | 38.65                        | Ś   | 34.00                                     | Ś        | 34.00                                               | Ś   | 34.00                                                   | Ś        | 38.65                                   |    | \$38.65                                   |           | \$38.65                                       | Ś        | 38.65                        |
| 2021                                                     | Ś        |                    | \$  |                           | · ·  | 38.70           | · ·      | 38.70                        | \$  |                                           | \$       | 32.00                                               | \$  | 32.00                                                   | L ' .    | 36.63                                   | Ś  | 36.63                                     | \$        | 36.63                                         | L ' -    | 36.63                        |
| Change per property                                      | \$       | 2.00               |     | 2.00                      |      | (0.05)          | <u> </u> | (0.05)                       | · · |                                           | <u> </u> | 2.00                                                | \$  | 2.00                                                    | <u> </u> | 2.02                                    | -  | 2.02                                      |           | 2.02                                          | <u> </u> | 2.02                         |
|                                                          |          |                    |     |                           |      | ,               |          | <u> </u>                     |     |                                           |          |                                                     |     |                                                         | <u>.</u> |                                         |    |                                           |           |                                               |          |                              |
| 2021 Average Residential Value                           | \$       | 525,581            | \$  | 765,131                   | \$   | 503,309         | \$       | 637,399                      | \$  | 534,766                                   | \$       | 449,037                                             | \$  | 700,256                                                 | \$       | 824,946                                 | \$ | 473,181                                   | \$        | 657,246                                       | \$       | 591,053                      |
| 2022 RDN Property Tax based on average residential value | \$       | 564                | \$  | 597                       | \$   | 752             | \$       | 884                          | \$  | 746                                       | \$       | 456                                                 | \$  | 835                                                     | \$       | 893                                     | \$ | 691                                       | \$        | 913                                           | \$       | 771                          |
| 2021 RDN Property Tax based on average residential value | \$       | 524                | \$  | 539                       | \$   | 686             | \$       | 796                          | \$  | 653                                       | \$       | 419                                                 | \$  | 697                                                     | \$       | 770                                     | \$ | 593                                       | \$        | 828                                           | \$       | 688                          |
| Change for average residential value                     | \$       | 40                 | \$  | 58                        | \$   | 66              | \$       | 87                           | \$  | 93                                        | \$       | 37                                                  | \$  | 137                                                     | \$       | 123                                     | \$ | 98                                        | \$        | 85                                            | \$       | 82                           |