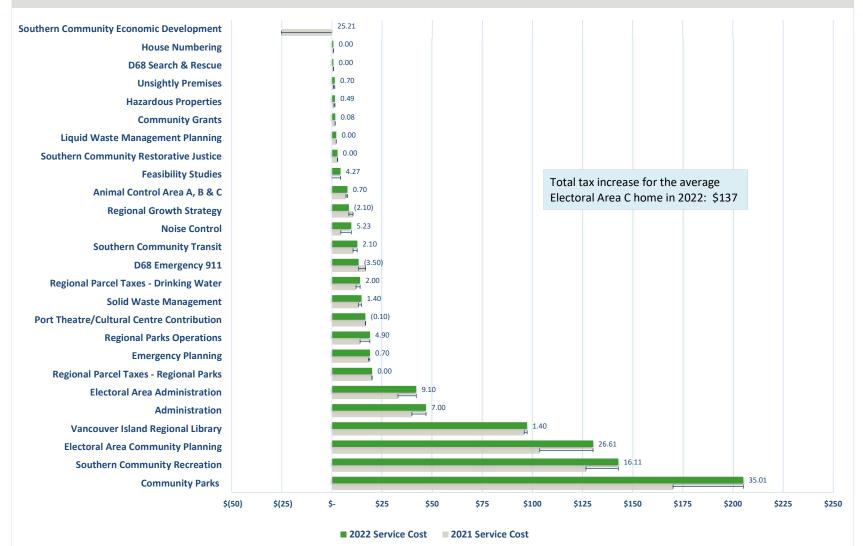

2022 MEMBER SUMMARY

ESTIMATED GENERAL SERVICES PROPERTY TAX CHANGE

|                                                          |          | City of<br>Nanaimo |     | District of<br>Lantzville | City | y of Parksville |          | Town of<br>Qualicum<br>Beach | Y   | Area A<br>Cedar<br>Yellowpoint<br>Cassidy |          | Area B<br>Gabriola<br>Mudge<br>Decourcey<br>Islands | E.\ | Area C<br>Extension<br>Wellington<br>Pleasant<br>Valley | Ar       | rea E Nanoose<br>Bay                    |    | Area F<br>Coombs<br>Hilliers<br>Errington | Fre<br>Si | Area G<br>ench Creek<br>an Pareil<br>Surfside |          | Area H<br>Bowser<br>Deep Bay |
|----------------------------------------------------------|----------|--------------------|-----|---------------------------|------|-----------------|----------|------------------------------|-----|-------------------------------------------|----------|-----------------------------------------------------|-----|---------------------------------------------------------|----------|-----------------------------------------|----|-------------------------------------------|-----------|-----------------------------------------------|----------|------------------------------|
| 2022 Total Reguisition                                   | Ś        | 28.047.008         | Ś   | 1,055,008                 | Ś    | 6.653.333       | Ś        | 4,767,316                    | \$  | 2,757,822                                 | \$       | 1,825,385                                           | \$  | 1,612,171                                               | \$       | 3,284,997                               | Ś  | 3,157,855                                 | Ś         | 3,695,079                                     | ि        | 2.207.592                    |
| 2021 Total Reguisition                                   | · ·      | 25,668,848         | · · | 939,431                   | · ·  | 5,975,515       | · ·      | 4,232,754                    |     |                                           |          |                                                     |     |                                                         | 1 °      |                                         |    |                                           |           |                                               | L '      | , - ,                        |
| Change from prior year                                   | Ś        | 2,378,160          |     | 115,577                   |      | 677,818         |          | 534,562                      |     |                                           |          | 170,062                                             |     | 286,401                                                 | - i      |                                         |    | 476,420                                   |           |                                               | 1 ·      | 261,537                      |
|                                                          | <u> </u> | //                 |     | - / -                     |      | - /             |          | ,                            |     |                                           |          | .,                                                  | 1   | ,                                                       |          | ,,,,,,,,,,,,,,,,,,,,,,,,,,,,,,,,,,,,,,, | ,  | -, -                                      |           |                                               |          |                              |
| General Services Property Tax                            |          |                    |     |                           |      |                 |          |                              |     |                                           |          |                                                     |     |                                                         |          |                                         |    |                                           |           |                                               | —        |                              |
| 2022                                                     | Ś        | 100.93             | Ś   | 73.53                     | Ś    | 141.66          | Ś        | 132.56                       | \$  | 133.17                                    | \$       | 94.06                                               | \$  | 114.32                                                  | Ś        | 103.55                                  | Ś  | 137.77                                    | \$        | 133.08                                        | Ś        | 123.86                       |
| 2021                                                     | Ś        | 93.62              |     | 66.22                     | · ·  | 128.52          | · ·      | 118.85                       | Ś   | 116.09                                    | Ś        | 86.16                                               | \$  | 94.99                                                   | Ś        | 88.84                                   | Ś  | 117.56                                    |           | 120.39                                        | Ś        | 110.28                       |
| Change per \$100,000                                     | \$       | 7.31               | \$  | 7.31                      | \$   | 13.13           | \$       | 13.71                        | \$  | 17.08                                     | \$       | 7.90                                                | \$  | 19.32                                                   | \$       | 14.71                                   | \$ | 20.21                                     | \$        | 12.69                                         | \$       | 13.58                        |
| Regional Parcel Taxes                                    |          |                    |     |                           |      |                 |          |                              |     |                                           |          |                                                     |     |                                                         |          |                                         |    |                                           |           |                                               |          |                              |
| 2022                                                     | Ś        | 34.00              | Ś   | 34.00                     | Ś    | 38.65           | Ś        | 38.65                        | Ś   | 34.00                                     | Ś        | 34.00                                               | Ś   | 34.00                                                   | Ś        | 38.65                                   |    | \$38.65                                   |           | \$38.65                                       | Ś        | 38.65                        |
| 2021                                                     | Ś        |                    | \$  |                           | · ·  | 38.70           | · ·      | 38.70                        | \$  |                                           | \$       | 32.00                                               | \$  | 32.00                                                   | L ' .    | 36.63                                   | Ś  | 36.63                                     | \$        | 36.63                                         | L ' -    | 36.63                        |
| Change per property                                      | \$       | 2.00               |     | 2.00                      |      | (0.05)          | <u> </u> | (0.05)                       | · · |                                           | <u> </u> | 2.00                                                | \$  | 2.00                                                    | <u> </u> | 2.02                                    | -  | 2.02                                      |           | 2.02                                          | <u> </u> | 2.02                         |
|                                                          |          |                    |     |                           |      | ,               |          | <u> </u>                     |     |                                           |          |                                                     |     |                                                         | <u>.</u> |                                         |    |                                           |           |                                               |          |                              |
| 2021 Average Residential Value                           | \$       | 525,581            | \$  | 765,131                   | \$   | 503,309         | \$       | 637,399                      | \$  | 534,766                                   | \$       | 449,037                                             | \$  | 700,256                                                 | \$       | 824,946                                 | \$ | 473,181                                   | \$        | 657,246                                       | \$       | 591,053                      |
| 2022 RDN Property Tax based on average residential value | \$       | 564                | \$  | 597                       | \$   | 752             | \$       | 884                          | \$  | 746                                       | \$       | 456                                                 | \$  | 835                                                     | \$       | 893                                     | \$ | 691                                       | \$        | 913                                           | \$       | 771                          |
| 2021 RDN Property Tax based on average residential value | \$       | 524                | \$  | 539                       | \$   | 686             | \$       | 796                          | \$  | 653                                       | \$       | 419                                                 | \$  | 697                                                     | \$       | 770                                     | \$ | 593                                       | \$        | 828                                           | \$       | 688                          |
| Change for average residential value                     | \$       | 40                 | \$  | 58                        | \$   | 66              | \$       | 87                           | \$  | 93                                        | \$       | 37                                                  | \$  | 137                                                     | \$       | 123                                     | \$ | 98                                        | \$        | 85                                            | \$       | 82                           |