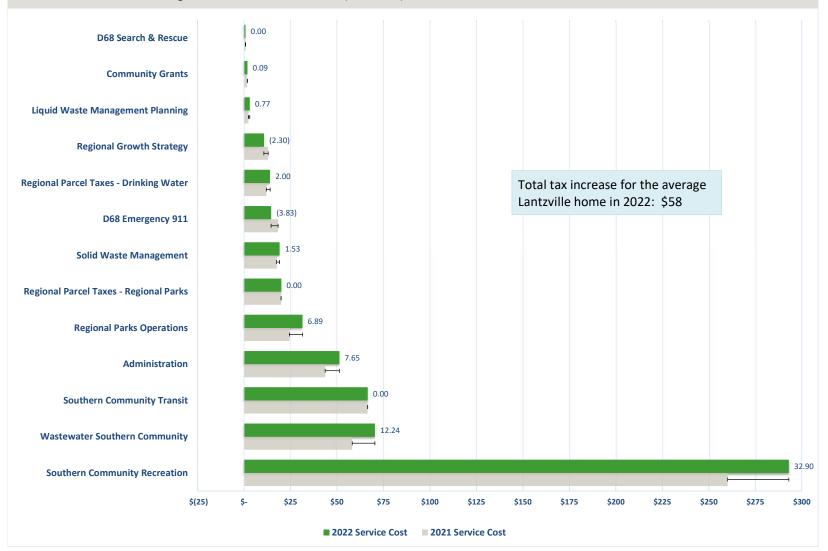

2022 MEMBER SUMMARY

ESTIMATED GENERAL SERVICES PROPERTY TAX CHANGE

|                                                          |          | City of<br>Nanaimo |     | District of<br>Lantzville | City | y of Parksville |          | Town of<br>Qualicum<br>Beach | Y   | Area A<br>Cedar<br>Yellowpoint<br>Cassidy |          | Area B<br>Gabriola<br>Mudge<br>Decourcey<br>Islands | E.\ | Area C<br>Extension<br>Wellington<br>Pleasant<br>Valley | Ar       | rea E Nanoose<br>Bay                    |    | Area F<br>Coombs<br>Hilliers<br>Errington | Fre<br>Si | Area G<br>ench Creek<br>an Pareil<br>Surfside |          | Area H<br>Bowser<br>Deep Bay |
|----------------------------------------------------------|----------|--------------------|-----|---------------------------|------|-----------------|----------|------------------------------|-----|-------------------------------------------|----------|-----------------------------------------------------|-----|---------------------------------------------------------|----------|-----------------------------------------|----|-------------------------------------------|-----------|-----------------------------------------------|----------|------------------------------|
| 2022 Total Reguisition                                   | Ś        | 28.047.008         | Ś   | 1,055,008                 | Ś    | 6.653.333       | Ś        | 4,767,316                    | \$  | 2,757,822                                 | \$       | 1,825,385                                           | \$  | 1,612,171                                               | \$       | 3,284,997                               | Ś  | 3,157,855                                 | Ś         | 3,695,079                                     | ि        | 2.207.592                    |
| 2021 Total Reguisition                                   | · ·      | 25,668,848         | · · | 939,431                   | · ·  | 5,975,515       | · ·      | 4,232,754                    |     |                                           |          |                                                     |     |                                                         | 1 °      |                                         |    |                                           |           |                                               | L '      | , - ,                        |
| Change from prior year                                   | Ś        | 2,378,160          |     | 115,577                   |      | 677,818         |          | 534,562                      |     |                                           |          | 170,062                                             |     | 286,401                                                 | - i      |                                         |    | 476,420                                   |           |                                               | 1 ·      | 261,537                      |
|                                                          | <u> </u> | //                 |     | - / -                     |      | - /             |          | ,                            |     |                                           |          | .,                                                  | 1   | ,                                                       |          | ,,,,,,,,,,,,,,,,,,,,,,,,,,,,,,,,,,,,,,, | ,  | -, -                                      |           |                                               |          |                              |
| General Services Property Tax                            |          |                    |     |                           |      |                 |          |                              |     |                                           |          |                                                     |     |                                                         |          |                                         |    |                                           |           |                                               | —        |                              |
| 2022                                                     | Ś        | 100.93             | Ś   | 73.53                     | Ś    | 141.66          | Ś        | 132.56                       | \$  | 133.17                                    | \$       | 94.06                                               | \$  | 114.32                                                  | Ś        | 103.55                                  | Ś  | 137.77                                    | \$        | 133.08                                        | Ś        | 123.86                       |
| 2021                                                     | Ś        | 93.62              |     | 66.22                     | · ·  | 128.52          | · ·      | 118.85                       | Ś   | 116.09                                    | Ś        | 86.16                                               | \$  | 94.99                                                   | Ś        | 88.84                                   | Ś  | 117.56                                    |           | 120.39                                        | Ś        | 110.28                       |
| Change per \$100,000                                     | \$       | 7.31               | \$  | 7.31                      | \$   | 13.13           | \$       | 13.71                        | \$  | 17.08                                     | \$       | 7.90                                                | \$  | 19.32                                                   | \$       | 14.71                                   | \$ | 20.21                                     | \$        | 12.69                                         | \$       | 13.58                        |
| Regional Parcel Taxes                                    |          |                    |     |                           |      |                 |          |                              |     |                                           |          |                                                     |     |                                                         |          |                                         |    |                                           |           |                                               |          |                              |
| 2022                                                     | Ś        | 34.00              | Ś   | 34.00                     | Ś    | 38.65           | Ś        | 38.65                        | Ś   | 34.00                                     | Ś        | 34.00                                               | Ś   | 34.00                                                   | Ś        | 38.65                                   |    | \$38.65                                   |           | \$38.65                                       | Ś        | 38.65                        |
| 2021                                                     | Ś        |                    | \$  |                           | · ·  | 38.70           | · ·      | 38.70                        | \$  |                                           | \$       | 32.00                                               | \$  | 32.00                                                   | L ' .    | 36.63                                   | Ś  | 36.63                                     | \$        | 36.63                                         | L ' -    | 36.63                        |
| Change per property                                      | \$       | 2.00               |     | 2.00                      |      | (0.05)          | <u> </u> | (0.05)                       | · · |                                           | <u> </u> | 2.00                                                | \$  | 2.00                                                    | <u> </u> | 2.02                                    | -  | 2.02                                      |           | 2.02                                          | <u> </u> | 2.02                         |
|                                                          |          |                    |     |                           |      | ,               |          | <u> </u>                     |     |                                           |          |                                                     |     |                                                         | <u>.</u> |                                         |    |                                           |           |                                               |          |                              |
| 2021 Average Residential Value                           | \$       | 525,581            | \$  | 765,131                   | \$   | 503,309         | \$       | 637,399                      | \$  | 534,766                                   | \$       | 449,037                                             | \$  | 700,256                                                 | \$       | 824,946                                 | \$ | 473,181                                   | \$        | 657,246                                       | \$       | 591,053                      |
| 2022 RDN Property Tax based on average residential value | \$       | 564                | \$  | 597                       | \$   | 752             | \$       | 884                          | \$  | 746                                       | \$       | 456                                                 | \$  | 835                                                     | \$       | 893                                     | \$ | 691                                       | \$        | 913                                           | \$       | 771                          |
| 2021 RDN Property Tax based on average residential value | \$       | 524                | \$  | 539                       | \$   | 686             | \$       | 796                          | \$  | 653                                       | \$       | 419                                                 | \$  | 697                                                     | \$       | 770                                     | \$ | 593                                       | \$        | 828                                           | \$       | 688                          |
| Change for average residential value                     | \$       | 40                 | \$  | 58                        | \$   | 66              | \$       | 87                           | \$  | 93                                        | \$       | 37                                                  | \$  | 137                                                     | \$       | 123                                     | \$ | 98                                        | \$        | 85                                            | \$       | 82                           |

#### 2022 BUDGET SUMMARY OF PARTICIPATION BY MEMBER

| OF NANAIMO                                                       | 2021 Final         | 2022 Revised      | Change from 2021  | Changed Service<br>Levels | Other<br>Jurisdictions | Existing<br>Service Levels |
|------------------------------------------------------------------|--------------------|-------------------|-------------------|---------------------------|------------------------|----------------------------|
| City of Nanaimo                                                  | 25,668,848         | 28,047,008        | 2,378,160<br>9.3% | 1,783,293<br>6.9%         | 0<br>0.0%              | 594,867<br>2.3%            |
| General Services Tax cost per \$100,000<br>Regional Parcel Taxes | \$93.62            | \$100.93          | 5.570             | 0.576                     | 0.070                  | 2.370                      |
| Regional Parks                                                   | \$20.00            | \$20.00           |                   |                           |                        |                            |
| Drinking Water/Watershed Protection                              | \$12.00            | \$14.00           |                   |                           |                        |                            |
| -                                                                | \$125.62           | \$134.93          |                   |                           |                        |                            |
| Change from previous year                                        | \$3.31             | \$9.31            |                   |                           |                        |                            |
| District of Lantzville                                           | 939,431            | 1,055,008         | 115,577<br>12.3%  | 44,807<br>4.8%            | 58,509<br>6.2%         | 12,261<br>1.3%             |
| General Services Tax cost per \$100,000<br>Regional Parcel Taxes | \$66.22            | \$73.53           |                   |                           |                        |                            |
| Regional Parks                                                   | \$20.00            | \$20.00           |                   |                           |                        |                            |
| Drinking Water/Watershed Protection                              | \$12.00            | \$14.00           |                   |                           |                        |                            |
|                                                                  | \$98.22            | \$107.53          | - I               |                           |                        |                            |
| Change from previous year                                        | (\$5.29)           | \$9.31            |                   |                           |                        |                            |
| City of Parksville                                               | 5,975,515          | 6,653,333         | 677,818<br>11.3%  | 361,752<br>6.1%           | 6,960<br>0.1%          | 309,106<br>5.2%            |
| General Services Tax cost per \$100,000                          | \$128.52           | \$141.66          |                   |                           |                        |                            |
| Regional Parcel Taxes                                            | ć20.00             | ¢20.00            |                   |                           |                        |                            |
| Regional Parks                                                   | \$20.00            | \$20.00           |                   |                           |                        |                            |
| Drinking Water/Watershed Protection                              | \$12.00            | \$14.00<br>\$4.65 |                   |                           |                        |                            |
| District 69 Community Justice                                    | \$6.70<br>\$167.22 | \$4.65            | - 1               |                           |                        |                            |
| Change from previous year                                        | (\$3.68)           | \$13.08           |                   |                           |                        |                            |
|                                                                  | (53.00)            | Ş15.00            |                   |                           |                        |                            |
| Town of Qualicum Beach                                           | 4,232,754          | 4,767,316         | 534,562<br>12.6%  | 253,168<br>6.0%           | 5,314<br>0.1%          | 276,080<br>6.5%            |
| General Services Tax cost per \$100,000                          | \$118.85           | \$132.56          |                   |                           |                        |                            |
| Regional Parcel Taxes                                            |                    |                   |                   |                           |                        |                            |
| Regional Parks                                                   | \$20.00            | \$20.00           |                   |                           |                        |                            |
| Drinking Water/Watershed Protection                              | \$12.00            | \$14.00           |                   |                           |                        |                            |
| District 69 Community Justice                                    | \$6.70             | \$4.65            |                   |                           |                        |                            |
|                                                                  | \$157.55           | \$171.21          | 1                 |                           |                        |                            |
| Change from previous year                                        | \$1.83             | \$13.66           | 1                 |                           |                        |                            |