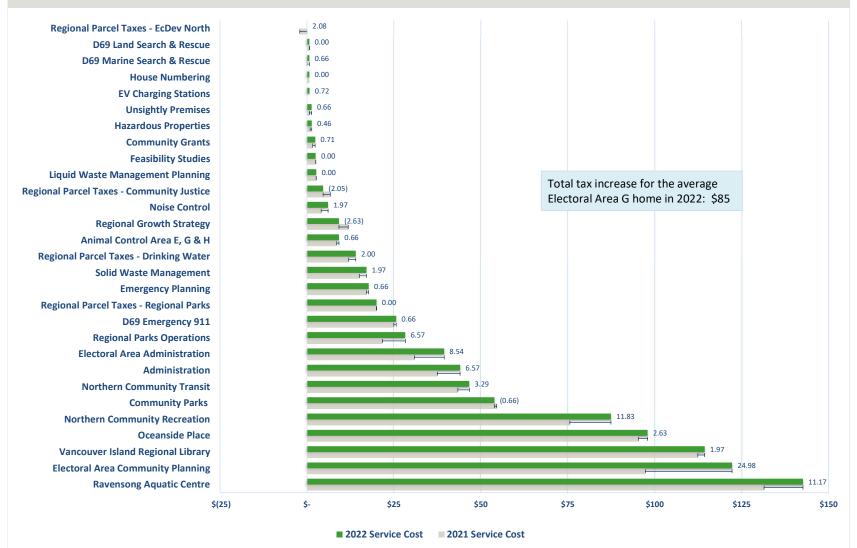

2022 MEMBER SUMMARY

ESTIMATED GENERAL SERVICES PROPERTY TAX CHANGE

|                                                          |          | City of<br>Nanaimo |     | District of<br>Lantzville | City | y of Parksville |          | Town of<br>Qualicum<br>Beach | Y   | Area A<br>Cedar<br>Yellowpoint<br>Cassidy |          | Area B<br>Gabriola<br>Mudge<br>Decourcey<br>Islands | E.\ | Area C<br>Extension<br>Wellington<br>Pleasant<br>Valley | Ar       | rea E Nanoose<br>Bay                    |    | Area F<br>Coombs<br>Hilliers<br>Errington | Fre<br>Si | Area G<br>ench Creek<br>an Pareil<br>Surfside |          | Area H<br>Bowser<br>Deep Bay |
|----------------------------------------------------------|----------|--------------------|-----|---------------------------|------|-----------------|----------|------------------------------|-----|-------------------------------------------|----------|-----------------------------------------------------|-----|---------------------------------------------------------|----------|-----------------------------------------|----|-------------------------------------------|-----------|-----------------------------------------------|----------|------------------------------|
| 2022 Total Reguisition                                   | Ś        | 28.047.008         | Ś   | 1,055,008                 | Ś    | 6.653.333       | Ś        | 4,767,316                    | \$  | 2,757,822                                 | \$       | 1,825,385                                           | \$  | 1,612,171                                               | \$       | 3,284,997                               | Ś  | 3,157,855                                 | Ś         | 3,695,079                                     | ि        | 2.207.592                    |
| 2021 Total Reguisition                                   | · ·      | 25,668,848         | · · | 939,431                   | · ·  | 5,975,515       | · ·      | 4,232,754                    |     |                                           |          |                                                     |     |                                                         | 1 °      |                                         |    |                                           |           |                                               | L '      | , - ,                        |
| Change from prior year                                   | Ś        | 2,378,160          |     | 115,577                   |      | 677,818         |          | 534,562                      |     |                                           |          | 170,062                                             |     | 286,401                                                 | - i      |                                         |    | 476,420                                   |           |                                               | 1 ·      | 261,537                      |
|                                                          | <u> </u> | //                 |     | - / -                     |      | - /             |          | ,                            |     |                                           |          | .,                                                  | 1   | ,                                                       |          | ,,,,,,,,,,,,,,,,,,,,,,,,,,,,,,,,,,,,,,, | ,  | -, -                                      |           |                                               |          |                              |
| General Services Property Tax                            |          |                    |     |                           |      |                 |          |                              |     |                                           |          |                                                     |     |                                                         |          |                                         |    |                                           |           |                                               | —        |                              |
| 2022                                                     | Ś        | 100.93             | Ś   | 73.53                     | Ś    | 141.66          | Ś        | 132.56                       | \$  | 133.17                                    | \$       | 94.06                                               | \$  | 114.32                                                  | Ś        | 103.55                                  | Ś  | 137.77                                    | \$        | 133.08                                        | Ś        | 123.86                       |
| 2021                                                     | Ś        | 93.62              |     | 66.22                     | · ·  | 128.52          | · ·      | 118.85                       | Ś   | 116.09                                    | Ś        | 86.16                                               | \$  | 94.99                                                   | Ś        | 88.84                                   | Ś  | 117.56                                    |           | 120.39                                        | Ś        | 110.28                       |
| Change per \$100,000                                     | \$       | 7.31               | \$  | 7.31                      | \$   | 13.13           | \$       | 13.71                        | \$  | 17.08                                     | \$       | 7.90                                                | \$  | 19.32                                                   | \$       | 14.71                                   | \$ | 20.21                                     | \$        | 12.69                                         | \$       | 13.58                        |
| Regional Parcel Taxes                                    |          |                    |     |                           |      |                 |          |                              |     |                                           |          |                                                     |     |                                                         |          |                                         |    |                                           |           |                                               |          |                              |
| 2022                                                     | Ś        | 34.00              | Ś   | 34.00                     | Ś    | 38.65           | Ś        | 38.65                        | Ś   | 34.00                                     | Ś        | 34.00                                               | Ś   | 34.00                                                   | Ś        | 38.65                                   |    | \$38.65                                   |           | \$38.65                                       | Ś        | 38.65                        |
| 2021                                                     | Ś        |                    | \$  |                           | · ·  | 38.70           | · ·      | 38.70                        | \$  |                                           | \$       | 32.00                                               | \$  | 32.00                                                   | L ' .    | 36.63                                   | Ś  | 36.63                                     | \$        | 36.63                                         | L ' -    | 36.63                        |
| Change per property                                      | \$       | 2.00               |     | 2.00                      |      | (0.05)          | <u> </u> | (0.05)                       | · · |                                           | <u> </u> | 2.00                                                | \$  | 2.00                                                    | <u> </u> | 2.02                                    | -  | 2.02                                      |           | 2.02                                          | <u> </u> | 2.02                         |
|                                                          |          |                    |     |                           |      | ,               |          | <u> </u>                     |     |                                           |          |                                                     |     |                                                         | <u>.</u> |                                         |    |                                           |           |                                               |          |                              |
| 2021 Average Residential Value                           | \$       | 525,581            | \$  | 765,131                   | \$   | 503,309         | \$       | 637,399                      | \$  | 534,766                                   | \$       | 449,037                                             | \$  | 700,256                                                 | \$       | 824,946                                 | \$ | 473,181                                   | \$        | 657,246                                       | \$       | 591,053                      |
| 2022 RDN Property Tax based on average residential value | \$       | 564                | \$  | 597                       | \$   | 752             | \$       | 884                          | \$  | 746                                       | \$       | 456                                                 | \$  | 835                                                     | \$       | 893                                     | \$ | 691                                       | \$        | 913                                           | \$       | 771                          |
| 2021 RDN Property Tax based on average residential value | \$       | 524                | \$  | 539                       | \$   | 686             | \$       | 796                          | \$  | 653                                       | \$       | 419                                                 | \$  | 697                                                     | \$       | 770                                     | \$ | 593                                       | \$        | 828                                           | \$       | 688                          |
| Change for average residential value                     | \$       | 40                 | \$  | 58                        | \$   | 66              | \$       | 87                           | \$  | 93                                        | \$       | 37                                                  | \$  | 137                                                     | \$       | 123                                     | \$ | 98                                        | \$        | 85                                            | \$       | 82                           |