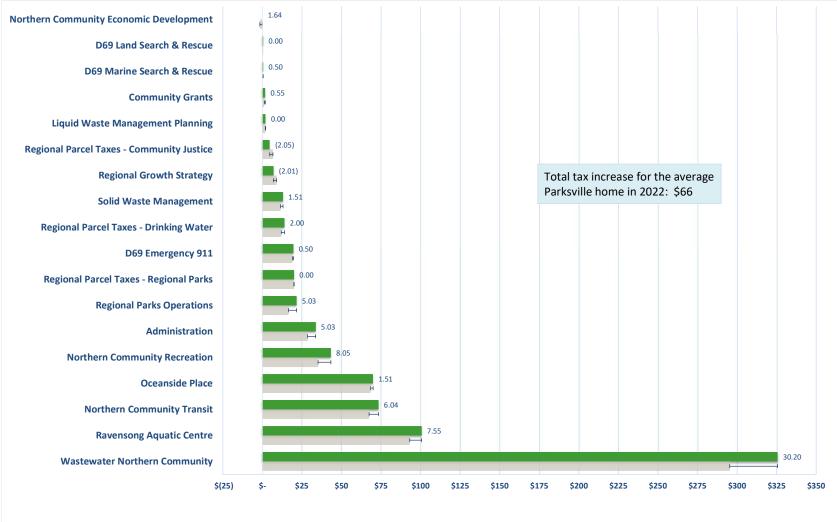

2022 MEMBER SUMMARY

ESTIMATED GENERAL SERVICES PROPERTY TAX CHANGE

|                                                          |          | City of<br>Nanaimo |     | District of<br>Lantzville | City | y of Parksville |          | Town of<br>Qualicum<br>Beach | Y   | Area A<br>Cedar<br>Yellowpoint<br>Cassidy |          | Area B<br>Gabriola<br>Mudge<br>Decourcey<br>Islands | E.\ | Area C<br>Extension<br>Wellington<br>Pleasant<br>Valley | Ar       | rea E Nanoose<br>Bay                    |    | Area F<br>Coombs<br>Hilliers<br>Errington | Fre<br>Si | Area G<br>ench Creek<br>an Pareil<br>Surfside |          | Area H<br>Bowser<br>Deep Bay |
|----------------------------------------------------------|----------|--------------------|-----|---------------------------|------|-----------------|----------|------------------------------|-----|-------------------------------------------|----------|-----------------------------------------------------|-----|---------------------------------------------------------|----------|-----------------------------------------|----|-------------------------------------------|-----------|-----------------------------------------------|----------|------------------------------|
| 2022 Total Reguisition                                   | Ś        | 28.047.008         | Ś   | 1,055,008                 | Ś    | 6.653.333       | Ś        | 4,767,316                    | \$  | 2,757,822                                 | \$       | 1,825,385                                           | \$  | 1,612,171                                               | \$       | 3,284,997                               | Ś  | 3,157,855                                 | Ś         | 3,695,079                                     | ि        | 2.207.592                    |
| 2021 Total Reguisition                                   | · ·      | 25,668,848         | · · | 939,431                   | · ·  | 5,975,515       | · ·      | 4,232,754                    |     |                                           |          |                                                     |     |                                                         | 1 °      |                                         |    |                                           |           |                                               | L '      | , - ,                        |
| Change from prior year                                   | Ś        | 2,378,160          |     | 115,577                   |      | 677,818         |          | 534,562                      |     |                                           |          | 170,062                                             |     | 286,401                                                 | - i      |                                         |    | 476,420                                   |           |                                               | 1 ·      | 261,537                      |
|                                                          | <u> </u> | //                 |     | - / -                     |      | - /             |          | ,                            |     |                                           |          | .,                                                  | 1   | ,                                                       |          | ,,,,,,,,,,,,,,,,,,,,,,,,,,,,,,,,,,,,,,, | ,  | -, -                                      |           |                                               |          |                              |
| General Services Property Tax                            |          |                    |     |                           |      |                 |          |                              |     |                                           |          |                                                     |     |                                                         |          |                                         |    |                                           |           |                                               | —        |                              |
| 2022                                                     | Ś        | 100.93             | Ś   | 73.53                     | Ś    | 141.66          | Ś        | 132.56                       | \$  | 133.17                                    | \$       | 94.06                                               | \$  | 114.32                                                  | Ś        | 103.55                                  | Ś  | 137.77                                    | \$        | 133.08                                        | Ś        | 123.86                       |
| 2021                                                     | Ś        | 93.62              |     | 66.22                     | · ·  | 128.52          | · ·      | 118.85                       | Ś   | 116.09                                    | Ś        | 86.16                                               | \$  | 94.99                                                   | Ś        | 88.84                                   | Ś  | 117.56                                    |           | 120.39                                        | Ś        | 110.28                       |
| Change per \$100,000                                     | \$       | 7.31               | \$  | 7.31                      | \$   | 13.13           | \$       | 13.71                        | \$  | 17.08                                     | \$       | 7.90                                                | \$  | 19.32                                                   | \$       | 14.71                                   | \$ | 20.21                                     | \$        | 12.69                                         | \$       | 13.58                        |
| Regional Parcel Taxes                                    |          |                    |     |                           |      |                 |          |                              |     |                                           |          |                                                     |     |                                                         |          |                                         |    |                                           |           |                                               |          |                              |
| 2022                                                     | Ś        | 34.00              | Ś   | 34.00                     | Ś    | 38.65           | Ś        | 38.65                        | Ś   | 34.00                                     | Ś        | 34.00                                               | Ś   | 34.00                                                   | Ś        | 38.65                                   |    | \$38.65                                   |           | \$38.65                                       | Ś        | 38.65                        |
| 2021                                                     | Ś        |                    | \$  |                           | · ·  | 38.70           | · ·      | 38.70                        | \$  |                                           | \$       | 32.00                                               | \$  | 32.00                                                   | L ' .    | 36.63                                   | Ś  | 36.63                                     | \$        | 36.63                                         | L ' -    | 36.63                        |
| Change per property                                      | \$       | 2.00               |     | 2.00                      |      | (0.05)          | <u> </u> | (0.05)                       | · · |                                           | <u> </u> | 2.00                                                | \$  | 2.00                                                    | <u> </u> | 2.02                                    | -  | 2.02                                      |           | 2.02                                          | <u> </u> | 2.02                         |
|                                                          |          |                    |     |                           |      | ,               |          | <u> </u>                     |     |                                           |          |                                                     |     |                                                         | <u>.</u> |                                         |    |                                           |           |                                               |          |                              |
| 2021 Average Residential Value                           | \$       | 525,581            | \$  | 765,131                   | \$   | 503,309         | \$       | 637,399                      | \$  | 534,766                                   | \$       | 449,037                                             | \$  | 700,256                                                 | \$       | 824,946                                 | \$ | 473,181                                   | \$        | 657,246                                       | \$       | 591,053                      |
| 2022 RDN Property Tax based on average residential value | \$       | 564                | \$  | 597                       | \$   | 752             | \$       | 884                          | \$  | 746                                       | \$       | 456                                                 | \$  | 835                                                     | \$       | 893                                     | \$ | 691                                       | \$        | 913                                           | \$       | 771                          |
| 2021 RDN Property Tax based on average residential value | \$       | 524                | \$  | 539                       | \$   | 686             | \$       | 796                          | \$  | 653                                       | \$       | 419                                                 | \$  | 697                                                     | \$       | 770                                     | \$ | 593                                       | \$        | 828                                           | \$       | 688                          |
| Change for average residential value                     | \$       | 40                 | \$  | 58                        | \$   | 66              | \$       | 87                           | \$  | 93                                        | \$       | 37                                                  | \$  | 137                                                     | \$       | 123                                     | \$ | 98                                        | \$        | 85                                            | \$       | 82                           |