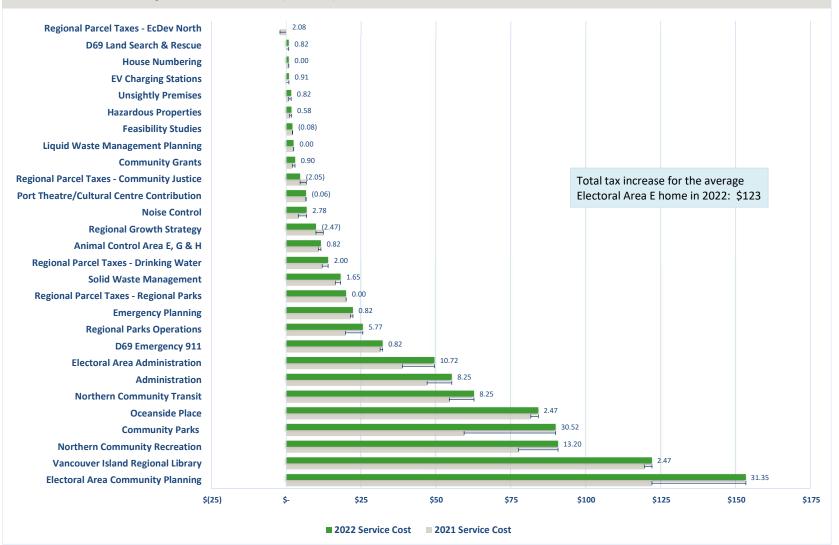

2022 MEMBER SUMMARY

ESTIMATED GENERAL SERVICES PROPERTY TAX CHANGE

|                                                          |          | City of<br>Nanaimo |     | District of<br>Lantzville | City | y of Parksville |          | Town of<br>Qualicum<br>Beach | Y   | Area A<br>Cedar<br>Yellowpoint<br>Cassidy |          | Area B<br>Gabriola<br>Mudge<br>Decourcey<br>Islands | E.\ | Area C<br>Extension<br>Wellington<br>Pleasant<br>Valley | Ar       | rea E Nanoose<br>Bay                    |    | Area F<br>Coombs<br>Hilliers<br>Errington | Fre<br>Si | Area G<br>ench Creek<br>an Pareil<br>Surfside |          | Area H<br>Bowser<br>Deep Bay |
|----------------------------------------------------------|----------|--------------------|-----|---------------------------|------|-----------------|----------|------------------------------|-----|-------------------------------------------|----------|-----------------------------------------------------|-----|---------------------------------------------------------|----------|-----------------------------------------|----|-------------------------------------------|-----------|-----------------------------------------------|----------|------------------------------|
| 2022 Total Reguisition                                   | Ś        | 28.047.008         | Ś   | 1,055,008                 | Ś    | 6.653.333       | Ś        | 4,767,316                    | \$  | 2,757,822                                 | \$       | 1,825,385                                           | \$  | 1,612,171                                               | \$       | 3,284,997                               | Ś  | 3,157,855                                 | Ś         | 3,695,079                                     | ि        | 2.207.592                    |
| 2021 Total Reguisition                                   | · ·      | 25,668,848         | · · | 939,431                   | · ·  | 5,975,515       | · ·      | 4,232,754                    |     |                                           |          |                                                     |     |                                                         | 1 °      |                                         |    |                                           |           |                                               | L '      | , - ,                        |
| Change from prior year                                   | Ś        | 2,378,160          |     | 115,577                   |      | 677,818         |          | 534,562                      |     |                                           |          | 170,062                                             |     | 286,401                                                 | - i      |                                         |    | 476,420                                   |           |                                               | 1 ·      | 261,537                      |
|                                                          | <u> </u> | //                 |     | - / -                     |      | - /             |          | ,                            |     |                                           |          | .,                                                  | 1   | ,                                                       |          | ,,,,,,,,,,,,,,,,,,,,,,,,,,,,,,,,,,,,,,, | ,  | -, -                                      |           |                                               |          |                              |
| General Services Property Tax                            |          |                    |     |                           |      |                 |          |                              |     |                                           |          |                                                     |     |                                                         |          |                                         |    |                                           |           |                                               | —        |                              |
| 2022                                                     | Ś        | 100.93             | Ś   | 73.53                     | Ś    | 141.66          | Ś        | 132.56                       | \$  | 133.17                                    | \$       | 94.06                                               | \$  | 114.32                                                  | Ś        | 103.55                                  | Ś  | 137.77                                    | \$        | 133.08                                        | Ś        | 123.86                       |
| 2021                                                     | Ś        | 93.62              |     | 66.22                     | · ·  | 128.52          | · ·      | 118.85                       | Ś   | 116.09                                    | Ś        | 86.16                                               | \$  | 94.99                                                   | Ś        | 88.84                                   | Ś  | 117.56                                    |           | 120.39                                        | Ś        | 110.28                       |
| Change per \$100,000                                     | \$       | 7.31               | \$  | 7.31                      | \$   | 13.13           | \$       | 13.71                        | \$  | 17.08                                     | \$       | 7.90                                                | \$  | 19.32                                                   | \$       | 14.71                                   | \$ | 20.21                                     | \$        | 12.69                                         | \$       | 13.58                        |
| Regional Parcel Taxes                                    |          |                    |     |                           |      |                 |          |                              |     |                                           |          |                                                     |     |                                                         |          |                                         |    |                                           |           |                                               |          |                              |
| 2022                                                     | Ś        | 34.00              | Ś   | 34.00                     | Ś    | 38.65           | Ś        | 38.65                        | Ś   | 34.00                                     | Ś        | 34.00                                               | Ś   | 34.00                                                   | Ś        | 38.65                                   |    | \$38.65                                   |           | \$38.65                                       | Ś        | 38.65                        |
| 2021                                                     | Ś        |                    | \$  |                           | · ·  | 38.70           | · ·      | 38.70                        | \$  |                                           | \$       | 32.00                                               | \$  | 32.00                                                   | L ' .    | 36.63                                   | Ś  | 36.63                                     | \$        | 36.63                                         | L ' -    | 36.63                        |
| Change per property                                      | \$       | 2.00               |     | 2.00                      |      | (0.05)          | <u> </u> | (0.05)                       | · · |                                           | <u> </u> | 2.00                                                | \$  | 2.00                                                    | <u> </u> | 2.02                                    | -  | 2.02                                      |           | 2.02                                          | <u> </u> | 2.02                         |
|                                                          |          |                    |     |                           |      | ,               |          | <u> </u>                     |     |                                           |          |                                                     |     |                                                         | <u>.</u> |                                         |    |                                           |           |                                               |          |                              |
| 2021 Average Residential Value                           | \$       | 525,581            | \$  | 765,131                   | \$   | 503,309         | \$       | 637,399                      | \$  | 534,766                                   | \$       | 449,037                                             | \$  | 700,256                                                 | \$       | 824,946                                 | \$ | 473,181                                   | \$        | 657,246                                       | \$       | 591,053                      |
| 2022 RDN Property Tax based on average residential value | \$       | 564                | \$  | 597                       | \$   | 752             | \$       | 884                          | \$  | 746                                       | \$       | 456                                                 | \$  | 835                                                     | \$       | 893                                     | \$ | 691                                       | \$        | 913                                           | \$       | 771                          |
| 2021 RDN Property Tax based on average residential value | \$       | 524                | \$  | 539                       | \$   | 686             | \$       | 796                          | \$  | 653                                       | \$       | 419                                                 | \$  | 697                                                     | \$       | 770                                     | \$ | 593                                       | \$        | 828                                           | \$       | 688                          |
| Change for average residential value                     | \$       | 40                 | \$  | 58                        | \$   | 66              | \$       | 87                           | \$  | 93                                        | \$       | 37                                                  | \$  | 137                                                     | \$       | 123                                     | \$ | 98                                        | \$        | 85                                            | \$       | 82                           |