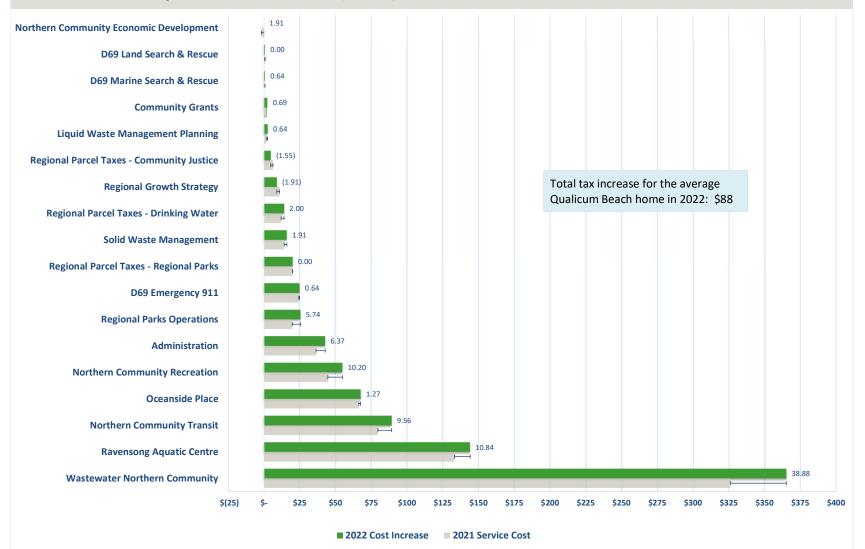

2022 MEMBER SUMMARY

ESTIMATED GENERAL SERVICES PROPERTY TAX CHANGE

|                                                          |          | City of<br>Nanaimo |     | District of<br>Lantzville | City | y of Parksville |          | Town of<br>Qualicum<br>Beach | Y   | Area A<br>Cedar<br>Yellowpoint<br>Cassidy |          | Area B<br>Gabriola<br>Mudge<br>Decourcey<br>Islands | E.\ | Area C<br>Extension<br>Wellington<br>Pleasant<br>Valley | Ar       | rea E Nanoose<br>Bay                    |    | Area F<br>Coombs<br>Hilliers<br>Errington | Fre<br>Si | Area G<br>ench Creek<br>an Pareil<br>Surfside |          | Area H<br>Bowser<br>Deep Bay |
|----------------------------------------------------------|----------|--------------------|-----|---------------------------|------|-----------------|----------|------------------------------|-----|-------------------------------------------|----------|-----------------------------------------------------|-----|---------------------------------------------------------|----------|-----------------------------------------|----|-------------------------------------------|-----------|-----------------------------------------------|----------|------------------------------|
| 2022 Total Reguisition                                   | Ś        | 28.047.008         | Ś   | 1,055,008                 | Ś    | 6.653.333       | Ś        | 4,767,316                    | \$  | 2,757,822                                 | \$       | 1,825,385                                           | \$  | 1,612,171                                               | \$       | 3,284,997                               | Ś  | 3,157,855                                 | Ś         | 3,695,079                                     | ि        | 2.207.592                    |
| 2021 Total Reguisition                                   | · ·      | 25,668,848         | · · | 939,431                   | · ·  | 5,975,515       | · ·      | 4,232,754                    |     |                                           |          |                                                     |     |                                                         | 1 °      |                                         |    |                                           |           |                                               | L '      | , - ,                        |
| Change from prior year                                   | Ś        | 2,378,160          |     | 115,577                   |      | 677,818         |          | 534,562                      |     |                                           |          | 170,062                                             |     | 286,401                                                 | - i      |                                         |    | 476,420                                   |           |                                               | 1 ·      | 261,537                      |
|                                                          | <u> </u> | //                 |     | - / -                     |      | - /             |          | ,                            |     |                                           |          | .,                                                  | 1   | ,                                                       |          | ,,,,,,,,,,,,,,,,,,,,,,,,,,,,,,,,,,,,,,, | ,  | -, -                                      |           |                                               |          |                              |
| General Services Property Tax                            |          |                    |     |                           |      |                 |          |                              |     |                                           |          |                                                     |     |                                                         |          |                                         |    |                                           |           |                                               | —        |                              |
| 2022                                                     | Ś        | 100.93             | Ś   | 73.53                     | Ś    | 141.66          | Ś        | 132.56                       | \$  | 133.17                                    | \$       | 94.06                                               | \$  | 114.32                                                  | Ś        | 103.55                                  | Ś  | 137.77                                    | \$        | 133.08                                        | Ś        | 123.86                       |
| 2021                                                     | Ś        | 93.62              |     | 66.22                     | · ·  | 128.52          | · ·      | 118.85                       | Ś   | 116.09                                    | Ś        | 86.16                                               | \$  | 94.99                                                   | Ś        | 88.84                                   | Ś  | 117.56                                    |           | 120.39                                        | Ś        | 110.28                       |
| Change per \$100,000                                     | \$       | 7.31               | \$  | 7.31                      | \$   | 13.13           | \$       | 13.71                        | \$  | 17.08                                     | \$       | 7.90                                                | \$  | 19.32                                                   | \$       | 14.71                                   | \$ | 20.21                                     | \$        | 12.69                                         | \$       | 13.58                        |
| Regional Parcel Taxes                                    |          |                    |     |                           |      |                 |          |                              |     |                                           |          |                                                     |     |                                                         |          |                                         |    |                                           |           |                                               |          |                              |
| 2022                                                     | Ś        | 34.00              | Ś   | 34.00                     | Ś    | 38.65           | Ś        | 38.65                        | Ś   | 34.00                                     | Ś        | 34.00                                               | Ś   | 34.00                                                   | Ś        | 38.65                                   |    | \$38.65                                   |           | \$38.65                                       | Ś        | 38.65                        |
| 2021                                                     | Ś        |                    | \$  |                           | · ·  | 38.70           | · ·      | 38.70                        | \$  |                                           | \$       | 32.00                                               | \$  | 32.00                                                   | L ' .    | 36.63                                   | Ś  | 36.63                                     | \$        | 36.63                                         | L ' -    | 36.63                        |
| Change per property                                      | \$       | 2.00               |     | 2.00                      |      | (0.05)          | <u> </u> | (0.05)                       | · · |                                           | <u> </u> | 2.00                                                | \$  | 2.00                                                    | <u> </u> | 2.02                                    | -  | 2.02                                      |           | 2.02                                          | <u> </u> | 2.02                         |
|                                                          |          |                    |     |                           |      | ,               |          | <u> </u>                     |     |                                           |          |                                                     |     |                                                         | <u>.</u> |                                         |    |                                           |           |                                               |          |                              |
| 2021 Average Residential Value                           | \$       | 525,581            | \$  | 765,131                   | \$   | 503,309         | \$       | 637,399                      | \$  | 534,766                                   | \$       | 449,037                                             | \$  | 700,256                                                 | \$       | 824,946                                 | \$ | 473,181                                   | \$        | 657,246                                       | \$       | 591,053                      |
| 2022 RDN Property Tax based on average residential value | \$       | 564                | \$  | 597                       | \$   | 752             | \$       | 884                          | \$  | 746                                       | \$       | 456                                                 | \$  | 835                                                     | \$       | 893                                     | \$ | 691                                       | \$        | 913                                           | \$       | 771                          |
| 2021 RDN Property Tax based on average residential value | \$       | 524                | \$  | 539                       | \$   | 686             | \$       | 796                          | \$  | 653                                       | \$       | 419                                                 | \$  | 697                                                     | \$       | 770                                     | \$ | 593                                       | \$        | 828                                           | \$       | 688                          |
| Change for average residential value                     | \$       | 40                 | \$  | 58                        | \$   | 66              | \$       | 87                           | \$  | 93                                        | \$       | 37                                                  | \$  | 137                                                     | \$       | 123                                     | \$ | 98                                        | \$        | 85                                            | \$       | 82                           |