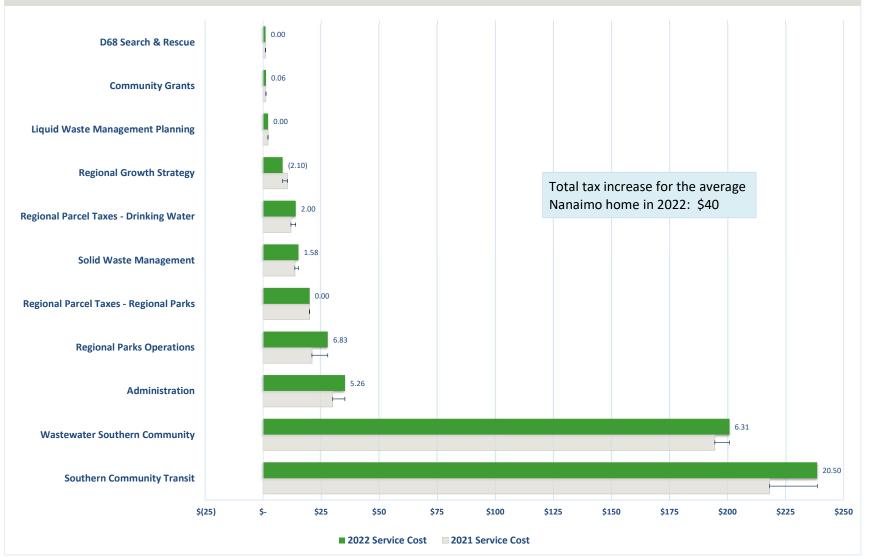

2022 MEMBER SUMMARY

ESTIMATED GENERAL SERVICES PROPERTY TAX CHANGE

|                                                          |          | City of<br>Nanaimo |     | District of<br>Lantzville | City | y of Parksville |          | Town of<br>Qualicum<br>Beach | Y   | Area A<br>Cedar<br>Yellowpoint<br>Cassidy |          | Area B<br>Gabriola<br>Mudge<br>Decourcey<br>Islands | E.\ | Area C<br>Extension<br>Wellington<br>Pleasant<br>Valley | Ar       | rea E Nanoose<br>Bay                    |    | Area F<br>Coombs<br>Hilliers<br>Errington | Fre<br>Si | Area G<br>ench Creek<br>an Pareil<br>Surfside |          | Area H<br>Bowser<br>Deep Bay |
|----------------------------------------------------------|----------|--------------------|-----|---------------------------|------|-----------------|----------|------------------------------|-----|-------------------------------------------|----------|-----------------------------------------------------|-----|---------------------------------------------------------|----------|-----------------------------------------|----|-------------------------------------------|-----------|-----------------------------------------------|----------|------------------------------|
| 2022 Total Reguisition                                   | Ś        | 28.047.008         | Ś   | 1,055,008                 | Ś    | 6.653.333       | Ś        | 4,767,316                    | \$  | 2,757,822                                 | \$       | 1,825,385                                           | \$  | 1,612,171                                               | \$       | 3,284,997                               | Ś  | 3,157,855                                 | Ś         | 3,695,079                                     | ि        | 2.207.592                    |
| 2021 Total Reguisition                                   | · ·      | 25,668,848         | · · | 939,431                   | · ·  | 5,975,515       | · ·      | 4,232,754                    |     |                                           |          |                                                     |     |                                                         | 1 °      |                                         |    |                                           |           |                                               | L '      | , - ,                        |
| Change from prior year                                   | Ś        | 2,378,160          |     | 115,577                   |      | 677,818         |          | 534,562                      |     |                                           |          | 170,062                                             |     | 286,401                                                 | - i      |                                         |    | 476,420                                   |           |                                               | 1 ·      | 261,537                      |
|                                                          | <u> </u> | //                 |     | - / -                     |      | - /             |          | ,                            |     |                                           |          | .,                                                  | 1   | ,                                                       |          | ,,,,,,,,,,,,,,,,,,,,,,,,,,,,,,,,,,,,,,, | ,  | -, -                                      |           |                                               |          |                              |
| General Services Property Tax                            |          |                    |     |                           |      |                 |          |                              |     |                                           |          |                                                     |     |                                                         |          |                                         |    |                                           |           |                                               | —        |                              |
| 2022                                                     | Ś        | 100.93             | Ś   | 73.53                     | Ś    | 141.66          | Ś        | 132.56                       | \$  | 133.17                                    | \$       | 94.06                                               | \$  | 114.32                                                  | Ś        | 103.55                                  | Ś  | 137.77                                    | \$        | 133.08                                        | Ś        | 123.86                       |
| 2021                                                     | Ś        | 93.62              |     | 66.22                     | · ·  | 128.52          | · ·      | 118.85                       | Ś   | 116.09                                    | Ś        | 86.16                                               | \$  | 94.99                                                   | Ś        | 88.84                                   | Ś  | 117.56                                    |           | 120.39                                        | Ś        | 110.28                       |
| Change per \$100,000                                     | \$       | 7.31               | \$  | 7.31                      | \$   | 13.13           | \$       | 13.71                        | \$  | 17.08                                     | \$       | 7.90                                                | \$  | 19.32                                                   | \$       | 14.71                                   | \$ | 20.21                                     | \$        | 12.69                                         | \$       | 13.58                        |
| Regional Parcel Taxes                                    |          |                    |     |                           |      |                 |          |                              |     |                                           |          |                                                     |     |                                                         |          |                                         |    |                                           |           |                                               |          |                              |
| 2022                                                     | Ś        | 34.00              | Ś   | 34.00                     | Ś    | 38.65           | Ś        | 38.65                        | Ś   | 34.00                                     | Ś        | 34.00                                               | Ś   | 34.00                                                   | Ś        | 38.65                                   |    | \$38.65                                   |           | \$38.65                                       | Ś        | 38.65                        |
| 2021                                                     | Ś        |                    | \$  |                           | · ·  | 38.70           | · ·      | 38.70                        | \$  |                                           | \$       | 32.00                                               | \$  | 32.00                                                   | L ' .    | 36.63                                   | Ś  | 36.63                                     | \$        | 36.63                                         | L ' -    | 36.63                        |
| Change per property                                      | \$       | 2.00               |     | 2.00                      |      | (0.05)          | <u> </u> | (0.05)                       | · · |                                           | <u> </u> | 2.00                                                | \$  | 2.00                                                    | <u> </u> | 2.02                                    | -  | 2.02                                      |           | 2.02                                          | <u> </u> | 2.02                         |
|                                                          |          |                    |     |                           |      | ,               |          | <u> </u>                     |     |                                           |          |                                                     |     |                                                         | <u>.</u> |                                         |    |                                           |           |                                               |          |                              |
| 2021 Average Residential Value                           | \$       | 525,581            | \$  | 765,131                   | \$   | 503,309         | \$       | 637,399                      | \$  | 534,766                                   | \$       | 449,037                                             | \$  | 700,256                                                 | \$       | 824,946                                 | \$ | 473,181                                   | \$        | 657,246                                       | \$       | 591,053                      |
| 2022 RDN Property Tax based on average residential value | \$       | 564                | \$  | 597                       | \$   | 752             | \$       | 884                          | \$  | 746                                       | \$       | 456                                                 | \$  | 835                                                     | \$       | 893                                     | \$ | 691                                       | \$        | 913                                           | \$       | 771                          |
| 2021 RDN Property Tax based on average residential value | \$       | 524                | \$  | 539                       | \$   | 686             | \$       | 796                          | \$  | 653                                       | \$       | 419                                                 | \$  | 697                                                     | \$       | 770                                     | \$ | 593                                       | \$        | 828                                           | \$       | 688                          |
| Change for average residential value                     | \$       | 40                 | \$  | 58                        | \$   | 66              | \$       | 87                           | \$  | 93                                        | \$       | 37                                                  | \$  | 137                                                     | \$       | 123                                     | \$ | 98                                        | \$        | 85                                            | \$       | 82                           |