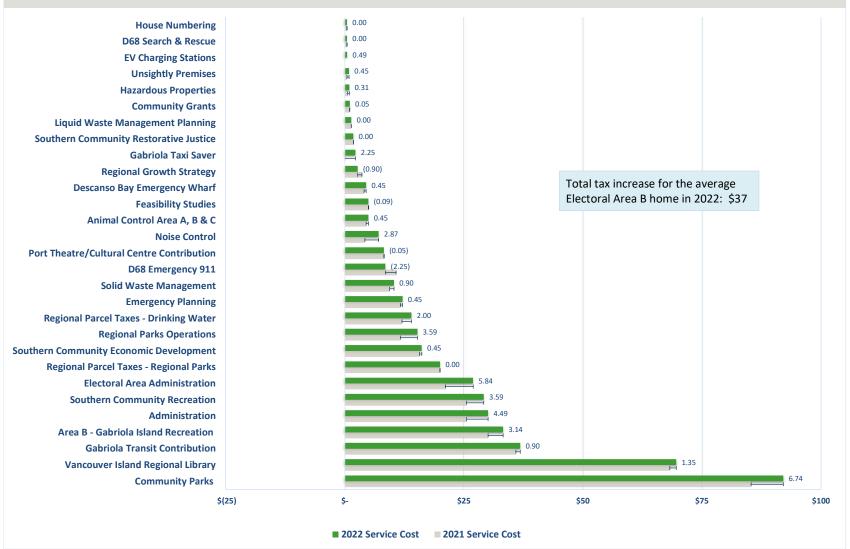

2022 MEMBER SUMMARY

ESTIMATED GENERAL SERVICES PROPERTY TAX CHANGE

|                                                          |          | City of<br>Nanaimo |     | District of<br>Lantzville | City | y of Parksville |          | Town of<br>Qualicum<br>Beach | Y   | Area A<br>Cedar<br>Yellowpoint<br>Cassidy |          | Area B<br>Gabriola<br>Mudge<br>Decourcey<br>Islands | E.\ | Area C<br>Extension<br>Wellington<br>Pleasant<br>Valley | Ar       | rea E Nanoose<br>Bay                    |    | Area F<br>Coombs<br>Hilliers<br>Errington | Fre<br>Si | Area G<br>ench Creek<br>an Pareil<br>Surfside |          | Area H<br>Bowser<br>Deep Bay |
|----------------------------------------------------------|----------|--------------------|-----|---------------------------|------|-----------------|----------|------------------------------|-----|-------------------------------------------|----------|-----------------------------------------------------|-----|---------------------------------------------------------|----------|-----------------------------------------|----|-------------------------------------------|-----------|-----------------------------------------------|----------|------------------------------|
| 2022 Total Reguisition                                   | Ś        | 28.047.008         | Ś   | 1,055,008                 | Ś    | 6.653.333       | Ś        | 4,767,316                    | \$  | 2,757,822                                 | \$       | 1,825,385                                           | \$  | 1,612,171                                               | \$       | 3,284,997                               | Ś  | 3,157,855                                 | Ś         | 3,695,079                                     | ि        | 2.207.592                    |
| 2021 Total Reguisition                                   | · ·      | 25,668,848         | · · | 939,431                   | · ·  | 5,975,515       | · ·      | 4,232,754                    |     |                                           |          |                                                     |     |                                                         | 1 °      |                                         |    |                                           |           |                                               | L '      | , - ,                        |
| Change from prior year                                   | Ś        | 2,378,160          |     | 115,577                   |      | 677,818         |          | 534,562                      |     |                                           |          | 170,062                                             |     | 286,401                                                 | - i      |                                         |    | 476,420                                   |           |                                               | 1 ·      | 261,537                      |
|                                                          | <u> </u> | //                 |     | - / -                     |      | - /             |          | ,                            |     |                                           |          | .,                                                  | 1   | ,                                                       |          | ,,,,,,,,,,,,,,,,,,,,,,,,,,,,,,,,,,,,,,, | ,  | -, -                                      |           |                                               |          |                              |
| General Services Property Tax                            |          |                    |     |                           |      |                 |          |                              |     |                                           |          |                                                     |     |                                                         |          |                                         |    |                                           |           |                                               | —        |                              |
| 2022                                                     | Ś        | 100.93             | Ś   | 73.53                     | Ś    | 141.66          | Ś        | 132.56                       | \$  | 133.17                                    | \$       | 94.06                                               | \$  | 114.32                                                  | Ś        | 103.55                                  | Ś  | 137.77                                    | \$        | 133.08                                        | Ś        | 123.86                       |
| 2021                                                     | Ś        | 93.62              |     | 66.22                     | · ·  | 128.52          | · ·      | 118.85                       | Ś   | 116.09                                    | Ś        | 86.16                                               | \$  | 94.99                                                   | Ś        | 88.84                                   | Ś  | 117.56                                    |           | 120.39                                        | Ś        | 110.28                       |
| Change per \$100,000                                     | \$       | 7.31               | \$  | 7.31                      | \$   | 13.13           | \$       | 13.71                        | \$  | 17.08                                     | \$       | 7.90                                                | \$  | 19.32                                                   | \$       | 14.71                                   | \$ | 20.21                                     | \$        | 12.69                                         | \$       | 13.58                        |
| Regional Parcel Taxes                                    |          |                    |     |                           |      |                 |          |                              |     |                                           |          |                                                     |     |                                                         |          |                                         |    |                                           |           |                                               |          |                              |
| 2022                                                     | Ś        | 34.00              | Ś   | 34.00                     | Ś    | 38.65           | Ś        | 38.65                        | Ś   | 34.00                                     | Ś        | 34.00                                               | Ś   | 34.00                                                   | Ś        | 38.65                                   |    | \$38.65                                   |           | \$38.65                                       | Ś        | 38.65                        |
| 2021                                                     | Ś        |                    | \$  |                           | · ·  | 38.70           | · ·      | 38.70                        | \$  |                                           | \$       | 32.00                                               | \$  | 32.00                                                   | L ' .    | 36.63                                   | Ś  | 36.63                                     | \$        | 36.63                                         | L ' -    | 36.63                        |
| Change per property                                      | \$       | 2.00               |     | 2.00                      |      | (0.05)          | <u> </u> | (0.05)                       | · · |                                           | <u> </u> | 2.00                                                | \$  | 2.00                                                    | <u> </u> | 2.02                                    | -  | 2.02                                      |           | 2.02                                          | <u> </u> | 2.02                         |
|                                                          |          |                    |     |                           |      | ,               |          | <u> </u>                     |     |                                           |          |                                                     |     |                                                         | <u>.</u> |                                         |    |                                           |           |                                               |          |                              |
| 2021 Average Residential Value                           | \$       | 525,581            | \$  | 765,131                   | \$   | 503,309         | \$       | 637,399                      | \$  | 534,766                                   | \$       | 449,037                                             | \$  | 700,256                                                 | \$       | 824,946                                 | \$ | 473,181                                   | \$        | 657,246                                       | \$       | 591,053                      |
| 2022 RDN Property Tax based on average residential value | \$       | 564                | \$  | 597                       | \$   | 752             | \$       | 884                          | \$  | 746                                       | \$       | 456                                                 | \$  | 835                                                     | \$       | 893                                     | \$ | 691                                       | \$        | 913                                           | \$       | 771                          |
| 2021 RDN Property Tax based on average residential value | \$       | 524                | \$  | 539                       | \$   | 686             | \$       | 796                          | \$  | 653                                       | \$       | 419                                                 | \$  | 697                                                     | \$       | 770                                     | \$ | 593                                       | \$        | 828                                           | \$       | 688                          |
| Change for average residential value                     | \$       | 40                 | \$  | 58                        | \$   | 66              | \$       | 87                           | \$  | 93                                        | \$       | 37                                                  | \$  | 137                                                     | \$       | 123                                     | \$ | 98                                        | \$        | 85                                            | \$       | 82                           |

#### 2022 BUDGET SUMMARY OF PARTICIPATION BY MEMBER

| OF NANAIMO                                                       | 2021 Final            | 2022 Revised        | Change from 2021 | Changed Service<br>Levels | Other<br>Jurisdictions | Existing<br>Service Levels |
|------------------------------------------------------------------|-----------------------|---------------------|------------------|---------------------------|------------------------|----------------------------|
| Electoral Area A                                                 | 2,391,295             | 2,757,822           | 366,527<br>15.3% | 207,476<br>8.7%           | 63,051<br>2.6%         | 96,000<br>4.0%             |
| General Services Tax cost per \$100,000<br>Regional Parcel Taxes | \$116.09              | \$133.17            | 13.570           | 0.776                     | 2.070                  | 4.070                      |
| Regional Parks<br>Drinking Water/Watershed Protection            | \$20.00<br>\$12.00    | \$20.00<br>\$14.00  |                  |                           |                        |                            |
| Change from previous year                                        | \$1148.09<br>(\$5.14) | \$167.17<br>\$19.08 |                  |                           |                        |                            |
|                                                                  | (90.14)               | ÷15.00              |                  |                           |                        |                            |
| Electoral Area B                                                 | 1,655,323             | 1,825,385           | 170,062<br>10.3% | 46,733<br>2.8%            | 14,380<br>0.9%         | 108,949<br>6.6%            |
| General Services Tax cost per \$100,000<br>Regional Parcel Taxes | \$86.16               | \$94.06             |                  |                           |                        |                            |
| Regional Parks                                                   | \$20.00               | \$20.00             |                  |                           |                        |                            |
| Drinking Water/Watershed Protection                              | \$12.00               | \$14.00             | - 1              |                           |                        |                            |
| Change from province upon                                        | \$118.16              | \$128.06            | - 1              |                           |                        |                            |
| Change from previous year                                        | (\$5.08)              | \$9.90              |                  |                           |                        |                            |
| Electoral Area C                                                 | 1,325,770             | 1,612,171           | 286,401<br>21.6% | 60,517<br>4.6%            | 40,430<br>3.0%         | 185,454<br>14.0%           |
| General Services Tax cost per \$100,000                          | \$94.99               | \$114.32            |                  |                           |                        |                            |
| Regional Parcel Taxes                                            |                       |                     |                  |                           |                        |                            |
| Regional Parks                                                   | \$20.00               | \$20.00             |                  |                           |                        |                            |
| Drinking Water/Watershed Protection                              | \$12.00               | \$14.00             |                  |                           |                        |                            |
|                                                                  | \$126.99              | \$148.32            | - 1              |                           |                        |                            |
| Change from previous year                                        | (\$6.55)              | \$21.32             |                  |                           |                        |                            |
| Electoral Area E                                                 | 2,804,961             | 3,284,997           | 480,036<br>17.1% | 96,196<br>3.4%            | 21,590<br>0.8%         | 362,250<br>12.9%           |
| General Services Tax cost per \$100,000                          | \$88.84               | \$103.55            |                  |                           |                        |                            |
| Regional Parcel Taxes                                            |                       |                     |                  |                           |                        |                            |
| Regional Parks                                                   | \$20.00               | \$20.00             |                  |                           |                        |                            |
| Drinking Water/Watershed Protection                              | \$12.00               | \$14.00             |                  |                           |                        |                            |
| Economic Development Northern Community                          | (\$2.08)              | \$0.00              |                  |                           |                        |                            |
| District 69 Community Justice                                    | \$6.70                | \$4.65              | 4 🛛              |                           |                        |                            |
|                                                                  | \$125.47              | \$142.20            | -                |                           |                        |                            |
| Change from previous year                                        | (\$2.33)              | \$16.73             |                  |                           |                        |                            |