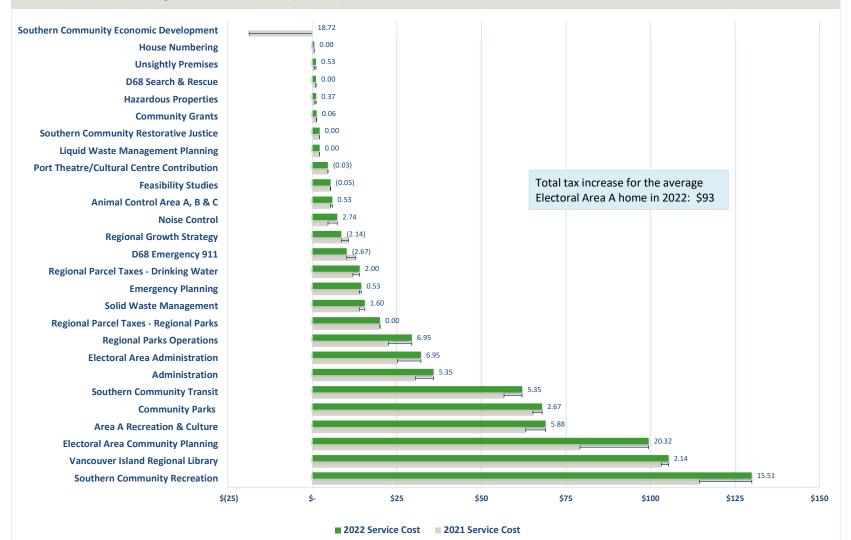

2022 MEMBER SUMMARY

ESTIMATED GENERAL SERVICES PROPERTY TAX CHANGE

|                                                          |          | City of<br>Nanaimo |     | District of<br>Lantzville | City | y of Parksville |          | Town of<br>Qualicum<br>Beach | Y   | Area A<br>Cedar<br>Yellowpoint<br>Cassidy |          | Area B<br>Gabriola<br>Mudge<br>Decourcey<br>Islands | E.\ | Area C<br>Extension<br>Wellington<br>Pleasant<br>Valley | Ar       | rea E Nanoose<br>Bay                    |    | Area F<br>Coombs<br>Hilliers<br>Errington | Fre<br>Si | Area G<br>ench Creek<br>an Pareil<br>Surfside |          | Area H<br>Bowser<br>Deep Bay |
|----------------------------------------------------------|----------|--------------------|-----|---------------------------|------|-----------------|----------|------------------------------|-----|-------------------------------------------|----------|-----------------------------------------------------|-----|---------------------------------------------------------|----------|-----------------------------------------|----|-------------------------------------------|-----------|-----------------------------------------------|----------|------------------------------|
| 2022 Total Reguisition                                   | Ś        | 28.047.008         | Ś   | 1,055,008                 | Ś    | 6.653.333       | Ś        | 4,767,316                    | \$  | 2,757,822                                 | \$       | 1,825,385                                           | \$  | 1,612,171                                               | \$       | 3,284,997                               | Ś  | 3,157,855                                 | Ś         | 3,695,079                                     | ि        | 2.207.592                    |
| 2021 Total Reguisition                                   | · ·      | 25,668,848         | · · | 939,431                   | · ·  | 5,975,515       | · ·      | 4,232,754                    |     |                                           |          |                                                     |     |                                                         | 1 °      |                                         |    |                                           |           |                                               | L '      | , - ,                        |
| Change from prior year                                   | Ś        | 2,378,160          |     | 115,577                   |      | 677,818         |          | 534,562                      |     |                                           |          | 170,062                                             |     | 286,401                                                 | - i      |                                         |    | 476,420                                   |           |                                               | 1 ·      | 261,537                      |
|                                                          | <u> </u> | //                 |     | - / -                     |      | - /             |          | ,                            |     |                                           |          | .,                                                  | 1   | ,                                                       |          | ,,,,,,,,,,,,,,,,,,,,,,,,,,,,,,,,,,,,,,, | ,  | -, -                                      |           |                                               |          |                              |
| General Services Property Tax                            |          |                    |     |                           |      |                 |          |                              |     |                                           |          |                                                     |     |                                                         |          |                                         |    |                                           |           |                                               | —        |                              |
| 2022                                                     | Ś        | 100.93             | Ś   | 73.53                     | Ś    | 141.66          | Ś        | 132.56                       | \$  | 133.17                                    | \$       | 94.06                                               | \$  | 114.32                                                  | Ś        | 103.55                                  | Ś  | 137.77                                    | \$        | 133.08                                        | Ś        | 123.86                       |
| 2021                                                     | Ś        | 93.62              |     | 66.22                     | · ·  | 128.52          | · ·      | 118.85                       | Ś   | 116.09                                    | Ś        | 86.16                                               | \$  | 94.99                                                   | Ś        | 88.84                                   | Ś  | 117.56                                    |           | 120.39                                        | Ś        | 110.28                       |
| Change per \$100,000                                     | \$       | 7.31               | \$  | 7.31                      | \$   | 13.13           | \$       | 13.71                        | \$  | 17.08                                     | \$       | 7.90                                                | \$  | 19.32                                                   | \$       | 14.71                                   | \$ | 20.21                                     | \$        | 12.69                                         | \$       | 13.58                        |
| Regional Parcel Taxes                                    |          |                    |     |                           |      |                 |          |                              |     |                                           |          |                                                     |     |                                                         |          |                                         |    |                                           |           |                                               |          |                              |
| 2022                                                     | Ś        | 34.00              | Ś   | 34.00                     | Ś    | 38.65           | Ś        | 38.65                        | Ś   | 34.00                                     | Ś        | 34.00                                               | Ś   | 34.00                                                   | Ś        | 38.65                                   |    | \$38.65                                   |           | \$38.65                                       | Ś        | 38.65                        |
| 2021                                                     | Ś        |                    | \$  |                           | · ·  | 38.70           | · ·      | 38.70                        | \$  |                                           | \$       | 32.00                                               | \$  | 32.00                                                   | L ' .    | 36.63                                   | Ś  | 36.63                                     | \$        | 36.63                                         | L ' -    | 36.63                        |
| Change per property                                      | \$       | 2.00               |     | 2.00                      |      | (0.05)          | <u> </u> | (0.05)                       | · · |                                           | <u> </u> | 2.00                                                | \$  | 2.00                                                    | <u> </u> | 2.02                                    | -  | 2.02                                      |           | 2.02                                          | <u> </u> | 2.02                         |
|                                                          |          |                    |     |                           |      | ,               |          | <u> </u>                     |     |                                           |          |                                                     |     |                                                         | <u>.</u> |                                         |    |                                           |           |                                               |          |                              |
| 2021 Average Residential Value                           | \$       | 525,581            | \$  | 765,131                   | \$   | 503,309         | \$       | 637,399                      | \$  | 534,766                                   | \$       | 449,037                                             | \$  | 700,256                                                 | \$       | 824,946                                 | \$ | 473,181                                   | \$        | 657,246                                       | \$       | 591,053                      |
| 2022 RDN Property Tax based on average residential value | \$       | 564                | \$  | 597                       | \$   | 752             | \$       | 884                          | \$  | 746                                       | \$       | 456                                                 | \$  | 835                                                     | \$       | 893                                     | \$ | 691                                       | \$        | 913                                           | \$       | 771                          |
| 2021 RDN Property Tax based on average residential value | \$       | 524                | \$  | 539                       | \$   | 686             | \$       | 796                          | \$  | 653                                       | \$       | 419                                                 | \$  | 697                                                     | \$       | 770                                     | \$ | 593                                       | \$        | 828                                           | \$       | 688                          |
| Change for average residential value                     | \$       | 40                 | \$  | 58                        | \$   | 66              | \$       | 87                           | \$  | 93                                        | \$       | 37                                                  | \$  | 137                                                     | \$       | 123                                     | \$ | 98                                        | \$        | 85                                            | \$       | 82                           |

#### 2022 BUDGET SUMMARY OF PARTICIPATION BY MEMBER

| OF NANAIMO                                                       | 2021 Final            | 2022 Revised        | Change from 2021 | Changed Service<br>Levels | Other<br>Jurisdictions | Existing<br>Service Levels |
|------------------------------------------------------------------|-----------------------|---------------------|------------------|---------------------------|------------------------|----------------------------|
| Electoral Area A                                                 | 2,391,295             | 2,757,822           | 366,527<br>15.3% | 207,476<br>8.7%           | 63,051<br>2.6%         | 96,000<br>4.0%             |
| General Services Tax cost per \$100,000<br>Regional Parcel Taxes | \$116.09              | \$133.17            | 13.570           | 0.776                     | 2.070                  | 4.070                      |
| Regional Parks<br>Drinking Water/Watershed Protection            | \$20.00<br>\$12.00    | \$20.00<br>\$14.00  |                  |                           |                        |                            |
| Change from previous year                                        | \$1148.09<br>(\$5.14) | \$167.17<br>\$19.08 |                  |                           |                        |                            |
|                                                                  | (90.14)               | ÷15.00              |                  |                           |                        |                            |
| Electoral Area B                                                 | 1,655,323             | 1,825,385           | 170,062<br>10.3% | 46,733<br>2.8%            | 14,380<br>0.9%         | 108,949<br>6.6%            |
| General Services Tax cost per \$100,000<br>Regional Parcel Taxes | \$86.16               | \$94.06             |                  |                           |                        |                            |
| Regional Parks                                                   | \$20.00               | \$20.00             |                  |                           |                        |                            |
| Drinking Water/Watershed Protection                              | \$12.00               | \$14.00             | - 1              |                           |                        |                            |
| Change from province upon                                        | \$118.16              | \$128.06            | - 1              |                           |                        |                            |
| Change from previous year                                        | (\$5.08)              | \$9.90              |                  |                           |                        |                            |
| Electoral Area C                                                 | 1,325,770             | 1,612,171           | 286,401<br>21.6% | 60,517<br>4.6%            | 40,430<br>3.0%         | 185,454<br>14.0%           |
| General Services Tax cost per \$100,000                          | \$94.99               | \$114.32            |                  |                           |                        |                            |
| Regional Parcel Taxes                                            |                       |                     |                  |                           |                        |                            |
| Regional Parks                                                   | \$20.00               | \$20.00             |                  |                           |                        |                            |
| Drinking Water/Watershed Protection                              | \$12.00               | \$14.00             |                  |                           |                        |                            |
|                                                                  | \$126.99              | \$148.32            | - 1              |                           |                        |                            |
| Change from previous year                                        | (\$6.55)              | \$21.32             |                  |                           |                        |                            |
| Electoral Area E                                                 | 2,804,961             | 3,284,997           | 480,036<br>17.1% | 96,196<br>3.4%            | 21,590<br>0.8%         | 362,250<br>12.9%           |
| General Services Tax cost per \$100,000                          | \$88.84               | \$103.55            |                  |                           |                        |                            |
| Regional Parcel Taxes                                            |                       |                     |                  |                           |                        |                            |
| Regional Parks                                                   | \$20.00               | \$20.00             |                  |                           |                        |                            |
| Drinking Water/Watershed Protection                              | \$12.00               | \$14.00             |                  |                           |                        |                            |
| Economic Development Northern Community                          | (\$2.08)              | \$0.00              |                  |                           |                        |                            |
| District 69 Community Justice                                    | \$6.70                | \$4.65              | 4 🛛              |                           |                        |                            |
|                                                                  | \$125.47              | \$142.20            | -                |                           |                        |                            |
| Change from previous year                                        | (\$2.33)              | \$16.73             |                  |                           |                        |                            |