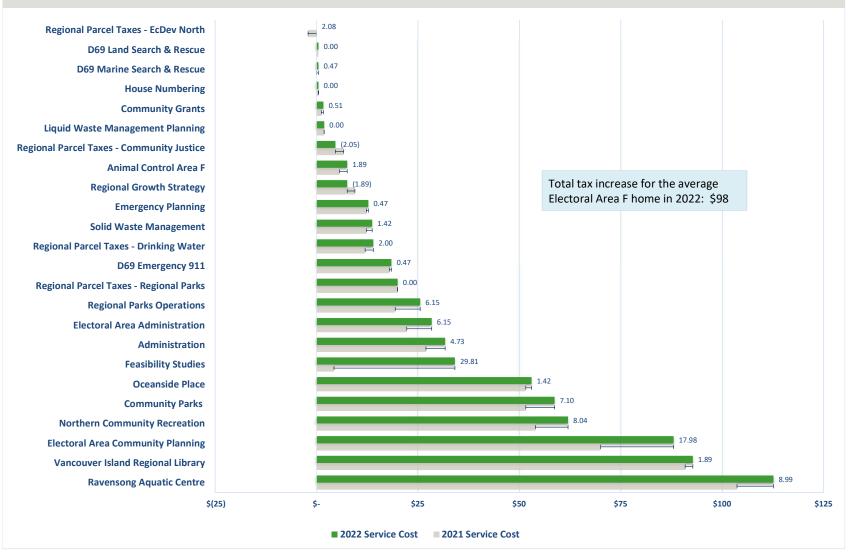

2022 MEMBER SUMMARY

ESTIMATED GENERAL SERVICES PROPERTY TAX CHANGE

|                                                          |          | City of<br>Nanaimo |     | District of<br>Lantzville | City | y of Parksville |          | Town of<br>Qualicum<br>Beach | Y   | Area A<br>Cedar<br>Yellowpoint<br>Cassidy |          | Area B<br>Gabriola<br>Mudge<br>Decourcey<br>Islands | E.\ | Area C<br>Extension<br>Wellington<br>Pleasant<br>Valley | Ar       | rea E Nanoose<br>Bay                    |    | Area F<br>Coombs<br>Hilliers<br>Errington | Fre<br>Si | Area G<br>ench Creek<br>an Pareil<br>Surfside |          | Area H<br>Bowser<br>Deep Bay |
|----------------------------------------------------------|----------|--------------------|-----|---------------------------|------|-----------------|----------|------------------------------|-----|-------------------------------------------|----------|-----------------------------------------------------|-----|---------------------------------------------------------|----------|-----------------------------------------|----|-------------------------------------------|-----------|-----------------------------------------------|----------|------------------------------|
| 2022 Total Reguisition                                   | Ś        | 28.047.008         | Ś   | 1,055,008                 | Ś    | 6.653.333       | Ś        | 4,767,316                    | \$  | 2,757,822                                 | \$       | 1,825,385                                           | \$  | 1,612,171                                               | \$       | 3,284,997                               | Ś  | 3,157,855                                 | Ś         | 3,695,079                                     | ि        | 2.207.592                    |
| 2021 Total Reguisition                                   | · ·      | 25,668,848         | · · | 939,431                   | · ·  | 5,975,515       | · ·      | 4,232,754                    |     |                                           |          |                                                     |     |                                                         | 1 °      |                                         |    |                                           |           |                                               | L '      | , - ,                        |
| Change from prior year                                   | Ś        | 2,378,160          |     | 115,577                   |      | 677,818         |          | 534,562                      |     |                                           |          | 170,062                                             |     | 286,401                                                 | - i      |                                         |    | 476,420                                   |           |                                               | 1 ·      | 261,537                      |
|                                                          | <u> </u> | //                 |     | - / -                     |      | - /             |          | ,                            |     |                                           |          | .,                                                  | 1   | ,                                                       |          | ,,,,,,,,,,,,,,,,,,,,,,,,,,,,,,,,,,,,,,, | ,  | -, -                                      |           |                                               |          |                              |
| General Services Property Tax                            |          |                    |     |                           |      |                 |          |                              |     |                                           |          |                                                     |     |                                                         |          |                                         |    |                                           |           |                                               | —        |                              |
| 2022                                                     | Ś        | 100.93             | Ś   | 73.53                     | Ś    | 141.66          | Ś        | 132.56                       | \$  | 133.17                                    | \$       | 94.06                                               | \$  | 114.32                                                  | Ś        | 103.55                                  | Ś  | 137.77                                    | \$        | 133.08                                        | Ś        | 123.86                       |
| 2021                                                     | Ś        | 93.62              |     | 66.22                     | · ·  | 128.52          | · ·      | 118.85                       | Ś   | 116.09                                    | Ś        | 86.16                                               | \$  | 94.99                                                   | Ś        | 88.84                                   | Ś  | 117.56                                    |           | 120.39                                        | Ś        | 110.28                       |
| Change per \$100,000                                     | \$       | 7.31               | \$  | 7.31                      | \$   | 13.13           | \$       | 13.71                        | \$  | 17.08                                     | \$       | 7.90                                                | \$  | 19.32                                                   | \$       | 14.71                                   | \$ | 20.21                                     | \$        | 12.69                                         | \$       | 13.58                        |
| Regional Parcel Taxes                                    |          |                    |     |                           |      |                 |          |                              |     |                                           |          |                                                     |     |                                                         |          |                                         |    |                                           |           |                                               |          |                              |
| 2022                                                     | Ś        | 34.00              | Ś   | 34.00                     | Ś    | 38.65           | Ś        | 38.65                        | Ś   | 34.00                                     | Ś        | 34.00                                               | Ś   | 34.00                                                   | Ś        | 38.65                                   |    | \$38.65                                   |           | \$38.65                                       | Ś        | 38.65                        |
| 2021                                                     | Ś        |                    | \$  |                           | · ·  | 38.70           | · ·      | 38.70                        | \$  |                                           | \$       | 32.00                                               | \$  | 32.00                                                   | L ' .    | 36.63                                   | Ś  | 36.63                                     | \$        | 36.63                                         | L ' -    | 36.63                        |
| Change per property                                      | \$       | 2.00               |     | 2.00                      |      | (0.05)          | <u> </u> | (0.05)                       | · · |                                           | <u> </u> | 2.00                                                | \$  | 2.00                                                    | <u> </u> | 2.02                                    | -  | 2.02                                      |           | 2.02                                          | <u> </u> | 2.02                         |
|                                                          |          |                    |     |                           |      | ,               |          | <u> </u>                     |     |                                           |          |                                                     |     |                                                         | <u>.</u> |                                         |    |                                           |           |                                               |          |                              |
| 2021 Average Residential Value                           | \$       | 525,581            | \$  | 765,131                   | \$   | 503,309         | \$       | 637,399                      | \$  | 534,766                                   | \$       | 449,037                                             | \$  | 700,256                                                 | \$       | 824,946                                 | \$ | 473,181                                   | \$        | 657,246                                       | \$       | 591,053                      |
| 2022 RDN Property Tax based on average residential value | \$       | 564                | \$  | 597                       | \$   | 752             | \$       | 884                          | \$  | 746                                       | \$       | 456                                                 | \$  | 835                                                     | \$       | 893                                     | \$ | 691                                       | \$        | 913                                           | \$       | 771                          |
| 2021 RDN Property Tax based on average residential value | \$       | 524                | \$  | 539                       | \$   | 686             | \$       | 796                          | \$  | 653                                       | \$       | 419                                                 | \$  | 697                                                     | \$       | 770                                     | \$ | 593                                       | \$        | 828                                           | \$       | 688                          |
| Change for average residential value                     | \$       | 40                 | \$  | 58                        | \$   | 66              | \$       | 87                           | \$  | 93                                        | \$       | 37                                                  | \$  | 137                                                     | \$       | 123                                     | \$ | 98                                        | \$        | 85                                            | \$       | 82                           |