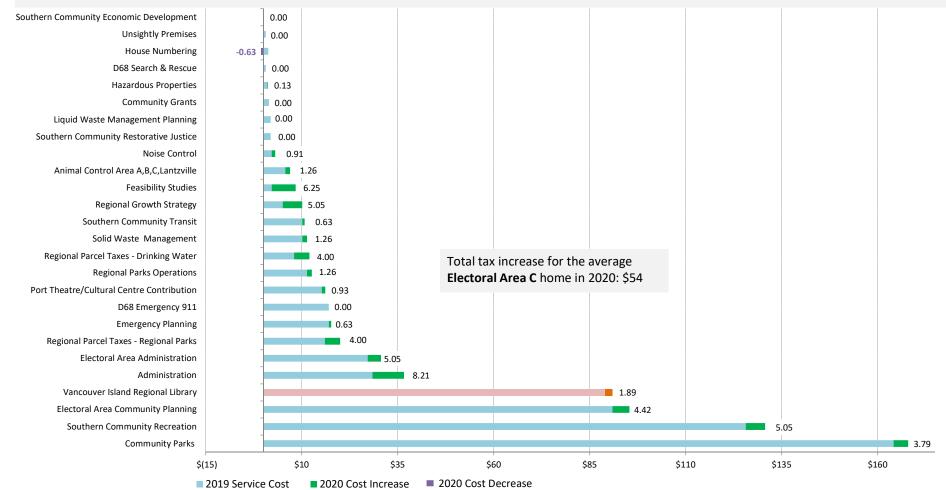

# REGIONAL DISTRICT OF NANAIMO SERVICES Electoral Area C Average Home Tax Change

### 2020 Total Cost for the average **Electoral Area C Home** (\$631,326) = \$708