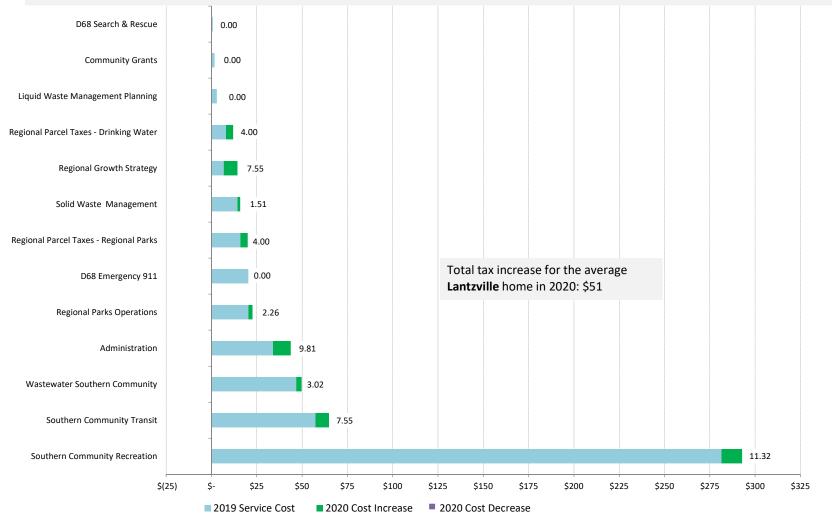

## REGIONAL DISTRICT OF NANAIMO SERVICES District of Lantzville Average Home Tax Change

### 2020 Total Cost for the average Lantzville Home (\$754,605) = \$562