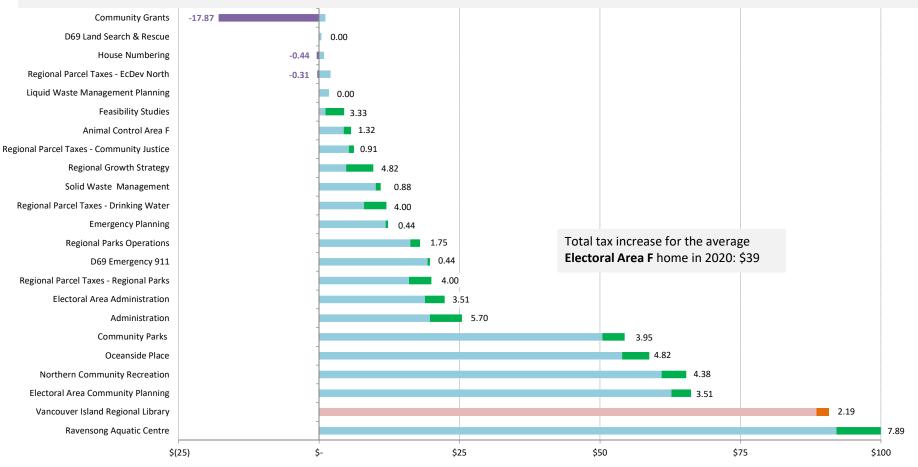

### REGIONAL DISTRICT OF NANAIMO SERVICES Electoral Area F Average Home Tax Change

### 2020 Total Cost for the average **Electoral Area F Home** (\$438,460) = \$590