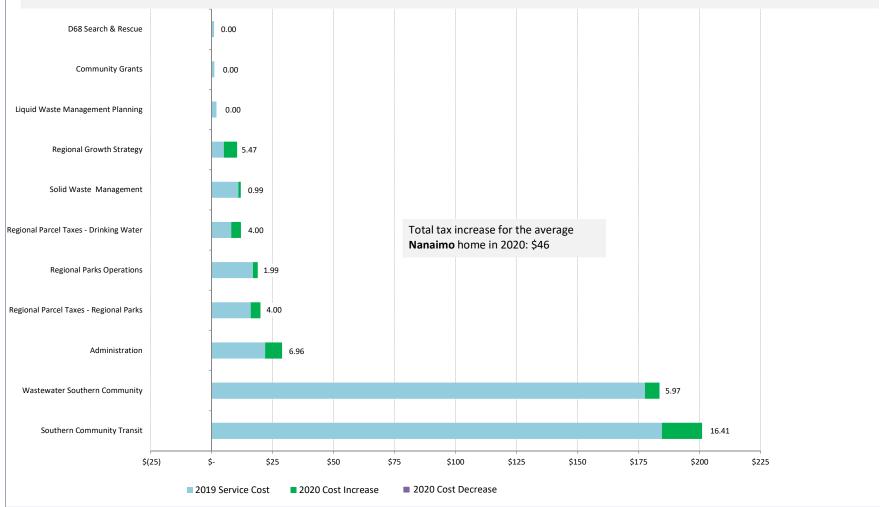

# REGIONAL DISTRICT OF NANAIMO SERVICES City of Nanaimo Average Home Tax Change

#### 2020 Total Cost for the average Nanaimo Home (\$497,409) = \$491