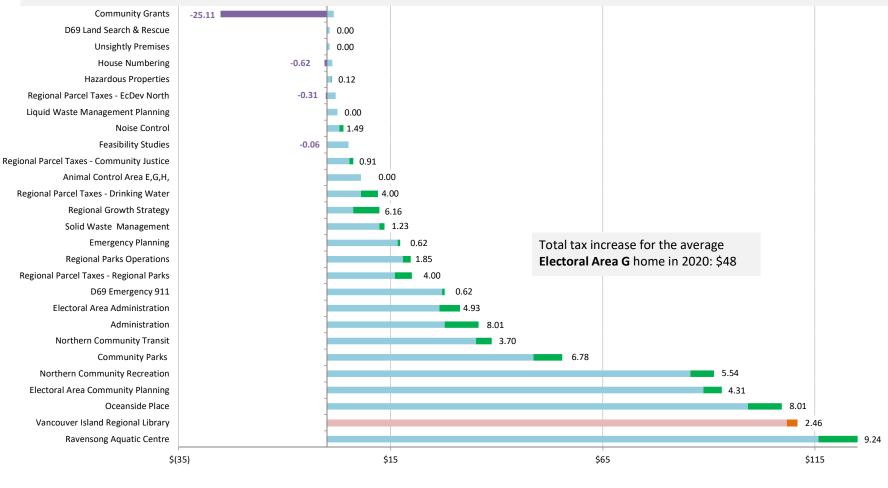

## REGIONAL DISTRICT OF NANAIMO SERVICES Electoral Area G Average Home Tax Change

### 2020 Total Cost for the average Electoral Area G Home (\$616,063) = \$819

2019 Service Cost
2020 Cost Increase

ase 🛛 🔳 2020 Cost Decrease