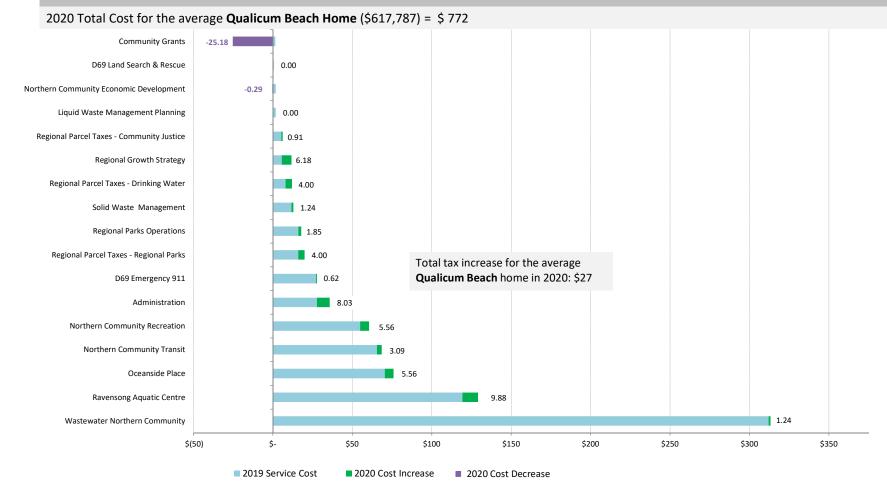

# REGIONAL DISTRICT OF NANAIMO SERVICES Town of Qualicum Beach Average Home Tax Change