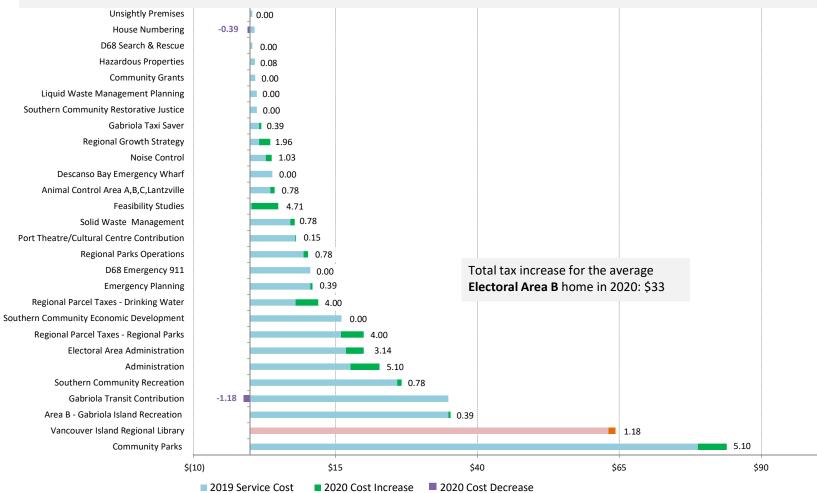

# REGIONAL DISTRICT OF NANAIMO SERVICES Electoral Area B Average Home Tax Change

#### 2020 Total Cost for the average Electoral Area B Home (\$392,160) = \$410