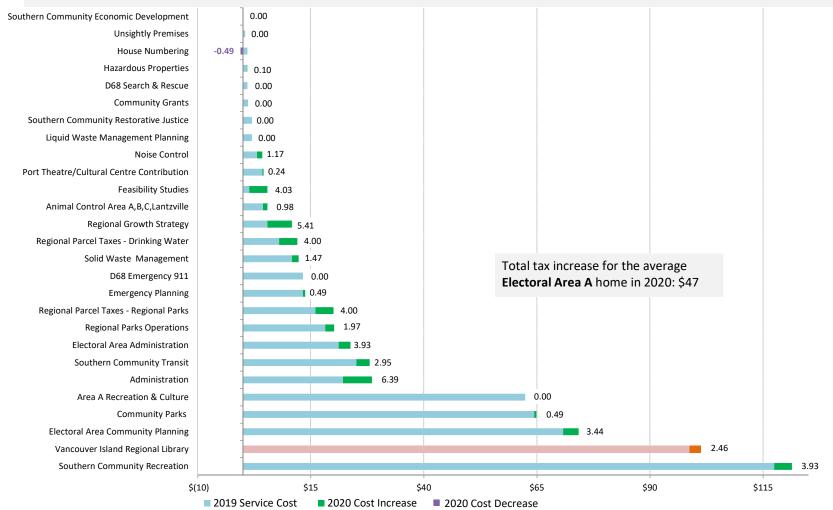

### REGIONAL DISTRICT OF NANAIMO SERVICES Electoral Area A Average Home Tax Change

### 2020 Total Cost for the average Electoral Area A Home (\$491,430) = \$635