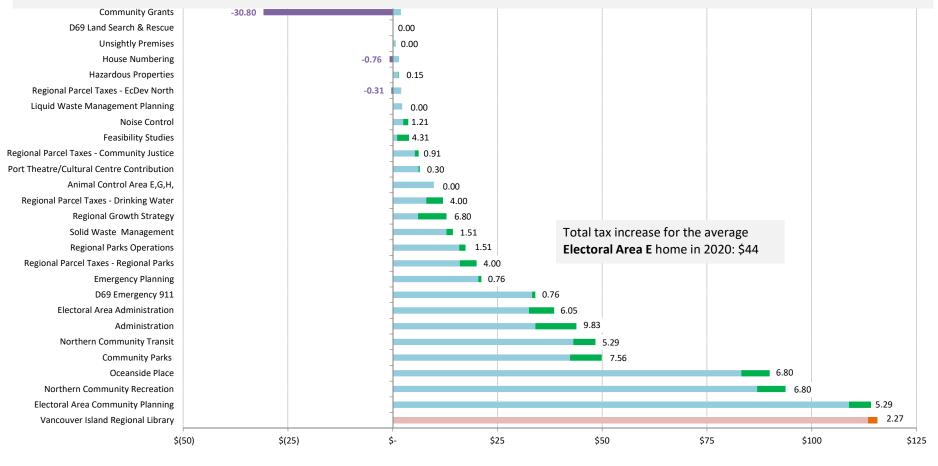

# REGIONAL DISTRICT OF NANAIMO SERVICES Electoral Area E Average Home Tax Change

#### 2020 Total Cost for the average **Electoral Area E Home** (\$755,770) = \$735