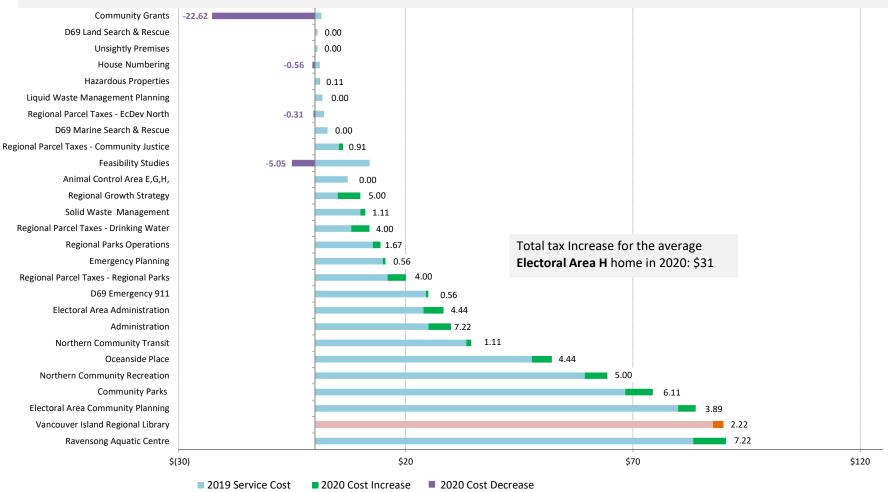

# REGIONAL DISTRICT OF NANAIMO SERVICES Electoral Area H Average Home Tax Change

### 2020 Total Cost for the average Electoral Area H Home (\$555,014) = \$666