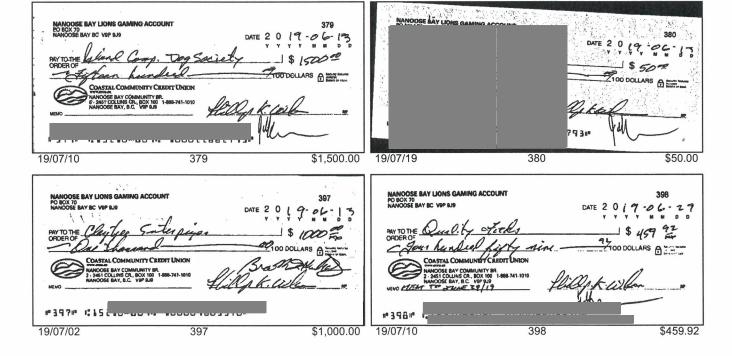

### **CHEQUING**

| Communi           | ty Partner Package    |             |          | MEAT DRAW |
|-------------------|-----------------------|-------------|----------|-----------|
| Account: Date     | Description           | Withdrawals | Deposits | Balance   |
| 01 Jul 19         | Opening Balance       |             |          | 3,717.15  |
| 03 Jul 19         | 07-02 Cheque 397      | 1,000.00    |          | 2,717.15  |
| 03 Jul 19         | Deposit Night Deposit |             | 315.00   | 3,032.15  |
| 11 Jul 19         | 07-10 Cheque 398      | 459.92      |          | 2,572.23  |
| 31 Jul 19         | Credit Interest       |             | 0.02     | 2,572.25  |
| <b>Total With</b> | drawals and Deposits  | \$1,459.92  | \$315.02 |           |

Rate (earned):

0.010%

| Communit  | y Partner Package     |             |          | BING     |
|-----------|-----------------------|-------------|----------|----------|
| Account:  |                       |             |          |          |
| Date      | Description           | Withdrawals | Deposits | Balance  |
| 01 Jul 19 | Opening Balance       |             |          | 6,187.90 |
| 05 Jul 19 | Deposit Night Deposit |             | 511.00   | 6,698.90 |
| 11 Jul 19 | 07-10 Cheque 379      | 1,500.00    |          | 5,198.90 |
| 12 Jul 19 | Deposit Night Deposit |             | 570.00   | 5,768.90 |
| 19 Jul 19 | Deposit Night Deposit |             | 384.00   | 6,152.90 |
| 20 Jul 19 | 07-19 Cheque 380      | 50.00       |          | 6,102.90 |