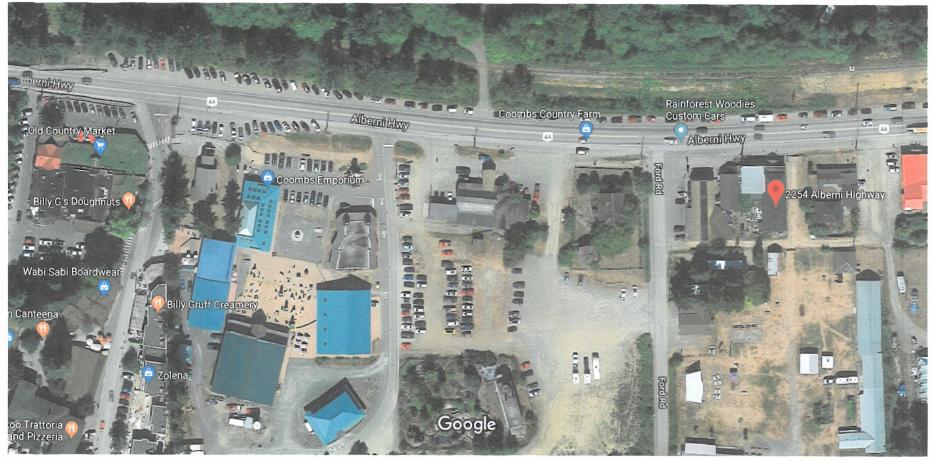

I am not new to the Coombs situation. As a customer frequenting the Commbs area it was not unusal to have an issue with finding a place to park my car. You either had to park on the highway or park behind the market where they provided public parking on their own property. From about May to November these place are usually already occupied and thus no parking would be readily available. Now, for the past year, I have been a business owner and can still see that there is problem with the parking in Coombs. My customers refecting the same concerns as well. We need more parking in Coombs. When talking about the variance proposed, the biggest concern I have is that there is no parking being added to the area. If and when people would park on the commercial property discussed, parking would be taken away from Terry Road. They are not adding parking only relocating it. It doesn't make sense. We need more moved parking. My suggestion would be for the RD N to find unused property and convert it into parking for customers and staff. This would be a much better solution but personally I can't see that happening in the near future. The Old Country Market went so far as to buy the old Frontiersman Pub poperty so that their land would have parking for their customers....it makes sense that this is the most realistic solution. You can see that in the satellite image I have provided.

There are 2 business on 2254 Alberni Hwy property but there is not parking on it. The business that I operate has parking on that property. How can they get a 3<sup>rd</sup> business when the have no property that they are unable to convert to parking?

I don't want this variance to pass as it will only cause more pressure added to the parking problem that is current in Coombs. We don't need more business we need more parking.

Brent

the

Imagery ©2019 Google, Map data ©2019 Google 20 m