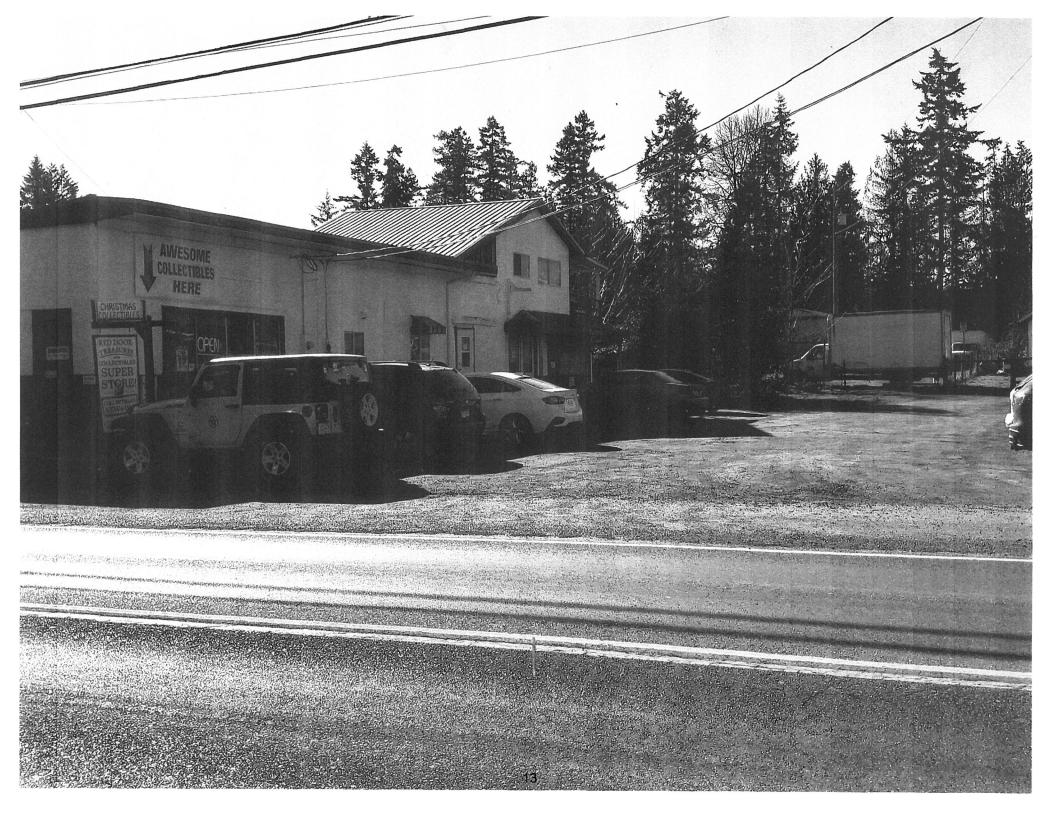

I am not new to the Coombs situation. As a customer frequenting the Commbs area it was not unusal to have an issue with finding a place to park my car. You either had to park on the highway or park behind the market where they provided public parking on their own property. From about May to November these place are usually already occupied and thus no parking would be readily available. Now, for the past year, I have been a business owner and can still see that there is problem with the parking in Coombs. My customers refecting the same concerns as well. We need more parking in Coombs. When talking about the variance proposed, the biggest concern I have is that there is no parking being added to the area. If and when people would park on the commercial property discussed, parking would be taken away from Terry Road. They are not adding parking only relocating it. It doesn't make sense. We need more moved parking. My suggestion would be for the RD N to find unused property and convert it into parking for customers and staff. This would be a much better solution but personally I can't see that happening in the near future. The Old Country Market went so far as to buy the old Frontiersman Pub poperty so that their land would have parking for their customers....it makes sense that this is the most realistic solution. You can see that in the satellite image I have provided.

attached : illustration 1 - Google satellite image showing where parking is available now and where it is proposed with actual buildings present and the current & proposed types of businesses. attached: illustration 2 - Google satellite image showing location of the fire lane

My concerns are as follows:

- a. Reducing the parking is mute: you can reduce the parking required all you want....but when adding a commercial business to this property (where there is already two businesses), customers coming to the property will be increased and thus the cars will increase aswell. There is presently minimal parking in the Coombs area and more cars means more congestion. Unless you plan to have a business that is not going to have customers? The area needs more parking not a reduction. You could reduce the required parking to 1 space total for all the businesses on this property but it will not negate the amount of customers that will be frequenting the business and thus increasing the number of cars needing to park in the area.(illustration 1)
- b. The owners of 2254 Alberni Hwy are indicating that they want to put parking on the commercial property as is already a requirement of Zoning and Subdivision Bylaw No. 1285, 2002 Section 2.17.2, that is great idea to start with......But in retrospect, doing so would be removing parking from Terry Road at the same time. If one is to park in the indicated parking on attachment 1, no one will be able to park on Terry Road, as they are currently parking(it would block peoples vehicles on the commercial property from backing up and leaving). Thus my conclusion is they are not adding any parking to the area just relocating it to their property from originally being on Terry Road. When we were required to place parking in the rear of our business which resulting in us having to sacrifice commercial property for vehicle parking. When we did this we were adding parking not removing parking from the Hwy....how is relocating parking helping the Coombs customers finding additional parking spaces, especially the new customers that would be coming to the 3<sup>rd</sup> business on the property when there is presently not enough for the 2 businesses that already exist. "Build it and they will come"(illustration 1)
- c. Then there is the issue of where are the employee's parking area? Each business would have at least 1-2 employees working at the same time that would require 3-6 parking spaces (unless they walk to work, but doubt that, as there is not much residential near the commercial property). This would thus take the customer parking spaces that are already minimal at best. We were required to add a loading area in our compound when we built the parking on our property to take it away from the highway. The proposed variance suggest reducing the required parking to 6 spaces...k, that covers the staff...where do the customers park?(illustration 1)