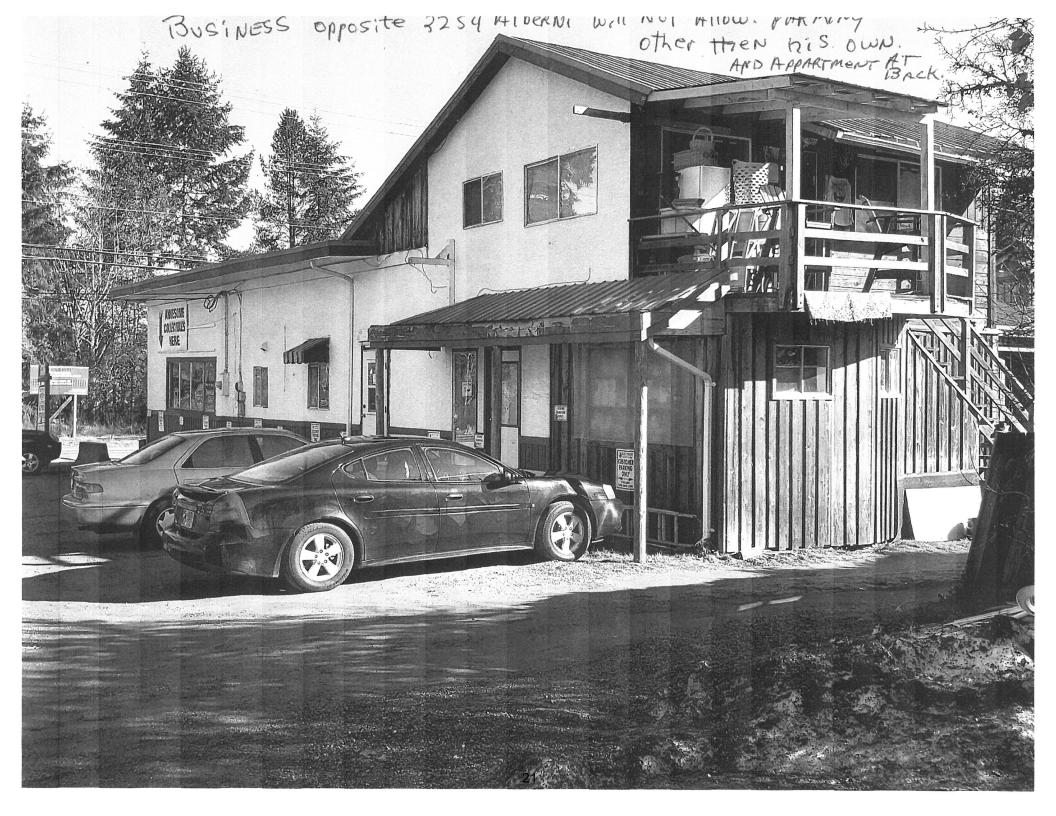

There are 2 business on 2254 Alberni Hwy property but there is not parking on it. The business that I operate has parking on that property. How can they get a 3<sup>rd</sup> business when the have no property that they are unable to convert to parking?

My concerns are as follows:

- a. Reducing the parking is mute: you can reduce the parking required all you want....but when adding a commercial business to this property (where there is already two businesses), customers coming to the property will be increased and thus the cars will increase aswell. There is presently minimal parking in the Coombs area and more cars means more congestion. Unless you plan to have a business that is not going to have customers? The area needs more parking not a reduction. You could reduce the required parking to 1 space total for all the businesses on this property but it will not negate the amount of customers that will be frequenting the business and thus increasing the number of cars needing to park in the area.(illustration 1)
- b. The owners of 2254 Alberni Hwy are indicating that they want to put parking on the commercial property as is already a requirement of Zoning and Subdivision Bylaw No. 1285, 2002 Section 2.17.2, that is great idea to start with......But in retrospect, doing so would be removing parking from Terry Road at the same time. If one is to park in the indicated parking on attachment 1, no one will be able to park on Terry Road, as they are currently parking(it would block peoples vehicles on the commercial property from backing up and leaving). Thus my conclusion is they are not adding any parking to the area just relocating it to their property from originally being on Terry Road. When we were required to place parking in the rear of our business which resulting in us having to sacrifice commercial property for vehicle parking. When we did this we were adding parking not removing parking from the Hwy....how is relocating parking helping the Coombs customers finding additional parking spaces, especially the new customers that would be coming to the 3<sup>rd</sup> business on the property when there is presently not enough for the 2 businesses that already exist. "Build it and they will come"(illustration 1)
- c. Then there is the issue of where are the employee's parking area? Each business would have at least 1-2 employees working at the same time that would require 3-6 parking spaces (unless they walk to work, but doubt that, as there is not much residential near the commercial property). This would thus take the customer parking spaces that are already minimal at best. We were required to add a loading area in our compound when we built the parking on our property to take it away from the highway. The proposed variance suggest reducing the required parking to 6 spaces...k, that covers the staff...where do the customers park?(illustration 1)

- d. Where would the deliveries parking for the proposed Cannabis store be? Stock must be supplied to sell. Would these also be where the customers are supposed to park or would they be parking in the fire lane at the back (near the house's entrance)? I hate to say that people are ultimately lazy and try to find the shortest distance between two points....park in the lane, go directly to entrance of cannabis store....just too easy and tempting. Hate to say that customers would be doing this as well, human nature is hard to change. Would the police be petrolling the area to ticket people that are parked in the lane?....Would vehicles be towed that park in the fire lane?....how far will they have to go to ensure the safety of the businesses that require that lane to remain clear for the fire department?(illustration 2)
- e. The handicap parking spot...as required by Zoning and Subdivision Bylaw No. 1285, 2002 Section 2.17.6.b must be located as close as possible to a main accessible building entrance. They are wanting to add a third business to the property...which entrance are they supposed to be close to?....If it is the house, anyone utilizing the handicapped parking would be required to use the Fire Lane to access the house...thus mud, gravel and a very inaccessible entrance. Unless the owners plan to build a broadwalk or the equivalent to make the entrances to all three businesses more accessible. It would figure that all the businesses on the property should be required to have their own handicap parking that is easily accessible (on the same commercial property) to the front doors. (illustration 1)
- f. When talking to a the Ministry of Transportation and Infrastructure (MOTI) representative, he expressed that the Coombs area parking is a "concern to them" and that just relocating parking is not the solution and that adding parking is what is needed. He also requested that I forward any concerns that I have to his email so that he would take it under advisement (illustration 1)
- g. While speaking with the MOTI another concern was brought up that being the fire lane (Lyle lane). The lane behind our property and the property at 2254 Alberni Hwy has since been designated a "fire lane". Signs are posted at the entrances to the fire lane directly behind 2254 Alberni Hwy and 2268 Alberni Hwy(length of lane being between and including these addresses). Not only is the lane only wide enough for one vehicle at a time, parking directly beside the entrance would impede the entrance to the fire lane. Fire trucks would find it hard navigating the right turn into the enterance directly behind 2254 Alberni hwy. The MOTI representative suggested "no parking" signs be placed directly beside the entrance on Terry Road to rectify this problem. (illustration 2)
- h. Once again, in 2006 we had to install parking to the rear of property for customers (in our compound on our commercial property). We upgraded Lyle Lane to allow access to our parking and thus added parking to the Coombs area. In our case we were not only moving parking in the area form the hwy, we were adding parking (at the total cost of appox. \$15,000), thus setting a precedence that others should be required to follow accordingly and respectfully. Improving the entrance to Lyle Lane (the fire lane) and an adding approx. 6 parking spaces to the coombs area. One can only expect the same from other businesses in the area to do their part to help with the same.(illustration 1)