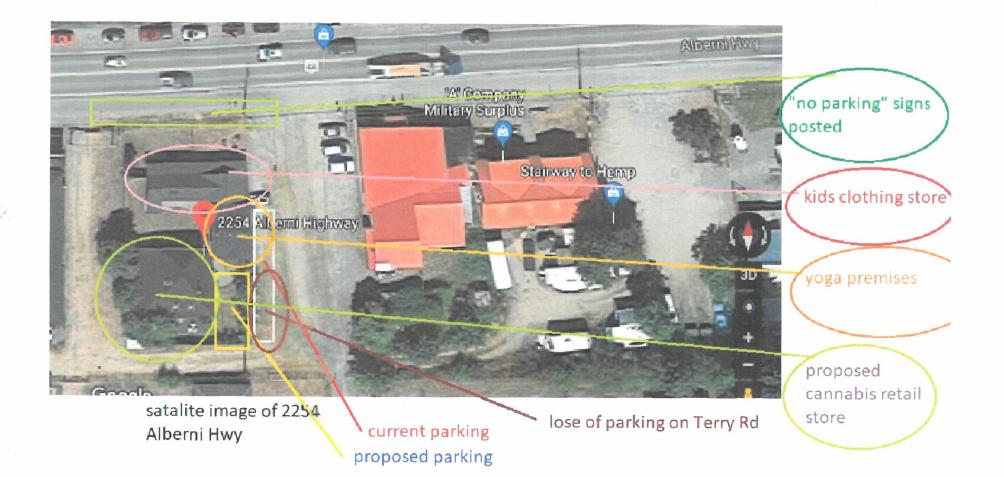

attached : illustration 1 - Google satellite image showing where parking is available now and where it is proposed with actual buildings present and the current & proposed types of businesses. attached: illustration 2 - Google satellite image showing location of the fire lane

My concerns are as follows:

- a. Reducing the parking is mute: you can reduce the parking required all you want....but when adding a commercial business to this property (where there is already two businesses), customers coming to the property will be increased and thus the cars will increase aswell. There is presently minimal parking in the Coombs area and more cars means more congestion. Unless you plan to have a business that is not going to have customers? The area needs more parking not a reduction. You could reduce the required parking to 1 space total for all the businesses on this property but it will not negate the amount of customers that will be frequenting the business and thus increasing the number of cars needing to park in the area.(illustration 1)
- b. The owners of 2254 Alberni Hwy are indicating that they want to put parking on the commercial property as is already a requirement of Zoning and Subdivision Bylaw No. 1285, 2002 Section 2.17.2, that is great idea to start with......But in retrospect, doing so would be removing parking from Terry Road at the same time. If one is to park in the indicated parking on attachment 1, no one will be able to park on Terry Road, as they are currently parking(it would block peoples vehicles on the commercial property from backing up and leaving). Thus my conclusion is they are not adding any parking to the area just relocating it to their property from originally being on Terry Road. When we were required to place parking in the rear of our business which resulting in us having to sacrifice commercial property for vehicle parking. When we did this we were adding parking not removing parking from the Hwy....how is relocating parking helping the Coombs customers finding additional parking spaces, especially the new customers that would be coming to the 3<sup>rd</sup> business on the property when there is presently not enough for the 2 businesses that already exist. "Build it and they will come"(illustration 1)
- c. Then there is the issue of where are the employee's parking area? Each business would have at least 1-2 employees working at the same time that would require 3-6 parking spaces (unless they walk to work, but doubt that, as there is not much residential near the commercial property). This would thus take the customer parking spaces that are already minimal at best. We were required to add a loading area in our compound when we built the parking on our property to take it away from the highway. The proposed variance suggest reducing the required parking to 6 spaces...k, that covers the staff...where do the customers park?(illustration 1)

- d. Where would the deliveries parking for the proposed Cannabis store be? Stock must be supplied to sell. Would these also be where the customers are supposed to park or would they be parking in the fire lane at the back (near the house's entrance)? I hate to say that people are ultimately lazy and try to find the shortest distance between two points....park in the lane, go directly to entrance of cannabis store....just too easy and tempting. Hate to say that customers would be doing this as well, human nature is hard to change. Would the police be petrolling the area to ticket people that are parked in the lane?....Would vehicles be towed that park in the fire lane?....how far will they have to go to ensure the safety of the businesses that require that lane to remain clear for the fire department?(illustration 2)
- e. The handicap parking spot...as required by Zoning and Subdivision Bylaw No. 1285, 2002 Section 2.17.6.b must be located as close as possible to a main accessible building entrance. They are wanting to add a third business to the property...which entrance are they supposed to be close to?....If it is the house, anyone utilizing the handicapped parking would be required to use the Fire Lane to access the house...thus mud, gravel and a very inaccessible entrance. Unless the owners plan to build a broadwalk or the equivalent to make the entrances to all three businesses more accessible. It would figure that all the businesses on the property should be required to have their own handicap parking that is easily accessible (on the same commercial property) to the front doors. (illustration 1)
- f. When talking to a the Ministry of Transportation and Infrastructure (MOTI) representative, he expressed that the Coombs area parking is a "concern to them" and that just relocating parking is not the solution and that adding parking is what is needed. He also requested that I forward any concerns that I have to his email so that he would take it under advisement (illustration 1)
- g. While speaking with the MOTI another concern was brought up that being the fire lane (Lyle lane). The lane behind our property and the property at 2254 Alberni Hwy has since been designated a "fire lane". Signs are posted at the entrances to the fire lane directly behind 2254 Alberni Hwy and 2268 Alberni Hwy(length of lane being between and including these addresses). Not only is the lane only wide enough for one vehicle at a time, parking directly beside the entrance would impede the entrance to the fire lane. Fire trucks would find it hard navigating the right turn into the enterance directly behind 2254 Alberni hwy. The MOTI representative suggested "no parking" signs be placed directly beside the entrance on Terry Road to rectify this problem. (illustration 2)
- h. Once again, in 2006 we had to install parking to the rear of property for customers (in our compound on our commercial property). We upgraded Lyle Lane to allow access to our parking and thus added parking to the Coombs area. In our case we were not only moving parking in the area form the hwy, we were adding parking (at the total cost of appox. \$15,000), thus setting a precedence that others should be required to follow accordingly and respectfully. Improving the entrance to Lyle Lane (the fire lane) and an adding approx. 6 parking spaces to the coombs area. One can only expect the same from other businesses in the area to do their part to help with the same.(illustration 1)

- 2. Variance application Zoning and Subdivision Bylaw No. 1285, 2002 Section 4.3 minimum side yard setback requirements of the west property line from 2m to 1.1m from an existing building.
  - a. By allowing the variance to the setback allowance, the grandfather clause now in effect would be nullified and thus making the building legally non-conforming...Do we want this? The concept of the "grandfather clause" is for the building on the property to eventually become conforming to the bylaw zoning regulations. Eventually the house would deteriorate, as you are not allowed to structurally repair and reenforce a building that have been deemed "grandfathered in". Which, when the house eventually deteriorates, would than allow the owners of the property to eventually be able to put the required parking in that is necessary for the commercial businesses that already exist. Results being that the property then conforming to Zoning and Subdivision Bylaw No. 1285, 2002 Section 2.17.2 where parking is required on the commercial property containing the businesses and thus adding to the parking in the Coombs area.(illustration 1)
  - b. The grandfather clause not only applies to the buildings but also to the parking. The 2 businesses on the property currently have no parking on the same commercial property containing the use, building or structures being serviced. Currently their customers are required to park on Terry Road as there is "no parking" signs on the highway in front of the stores. Eventually they should be required to conform to the zoning bylaws....are you exempting them from all of the zoning requirements?(illustration 1)