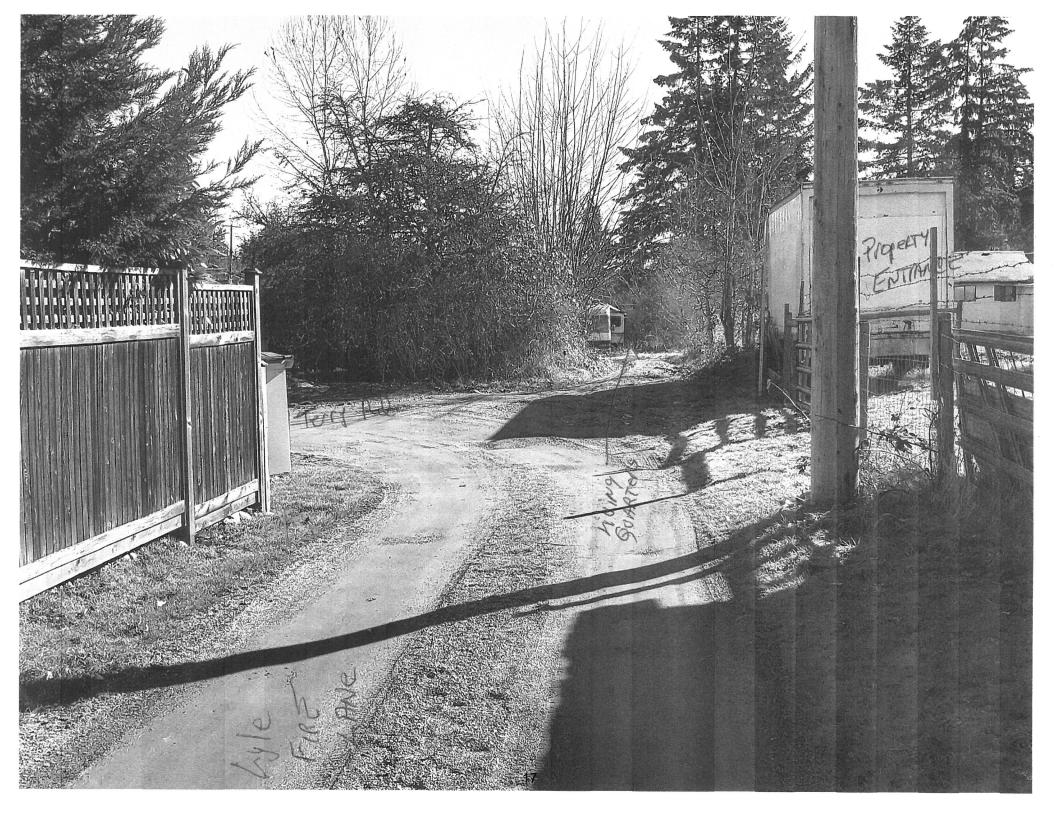

- d. Where would the deliveries parking for the proposed Cannabis store be? Stock must be supplied to sell. Would these also be where the customers are supposed to park or would they be parking in the fire lane at the back (near the house's entrance)? I hate to say that people are ultimately lazy and try to find the shortest distance between two points....park in the lane, go directly to entrance of cannabis store....just too easy and tempting. Hate to say that customers would be doing this as well, human nature is hard to change. Would the police be petrolling the area to ticket people that are parked in the lane?....Would vehicles be towed that park in the fire lane?....how far will they have to go to ensure the safety of the businesses that require that lane to remain clear for the fire department?(illustration 2)
- e. The handicap parking spot...as required by Zoning and Subdivision Bylaw No. 1285, 2002 Section 2.17.6.b must be located as close as possible to a main accessible building entrance. They are wanting to add a third business to the property...which entrance are they supposed to be close to?....If it is the house, anyone utilizing the handicapped parking would be required to use the Fire Lane to access the house...thus mud, gravel and a very inaccessible entrance. Unless the owners plan to build a broadwalk or the equivalent to make the entrances to all three businesses more accessible. It would figure that all the businesses on the property should be required to have their own handicap parking that is easily accessible (on the same commercial property) to the front doors. (illustration 1)
- f. When talking to a the Ministry of Transportation and Infrastructure (MOTI) representative, he expressed that the Coombs area parking is a "concern to them" and that just relocating parking is not the solution and that adding parking is what is needed. He also requested that I forward any concerns that I have to his email so that he would take it under advisement (illustration 1)
- g. While speaking with the MOTI another concern was brought up that being the fire lane (Lyle lane). The lane behind our property and the property at 2254 Alberni Hwy has since been designated a "fire lane". Signs are posted at the entrances to the fire lane directly behind 2254 Alberni Hwy and 2268 Alberni Hwy(length of lane being between and including these addresses). Not only is the lane only wide enough for one vehicle at a time, parking directly beside the entrance would impede the entrance to the fire lane. Fire trucks would find it hard navigating the right turn into the enterance directly behind 2254 Alberni hwy. The MOTI representative suggested "no parking" signs be placed directly beside the entrance on Terry Road to rectify this problem. (illustration 2)
- h. Once again, in 2006 we had to install parking to the rear of property for customers (in our compound on our commercial property). We upgraded Lyle Lane to allow access to our parking and thus added parking to the Coombs area. In our case we were not only moving parking in the area form the hwy, we were adding parking (at the total cost of appox. \$15,000), thus setting a precedence that others should be required to follow accordingly and respectfully. Improving the entrance to Lyle Lane (the fire lane) and an adding approx. 6 parking spaces to the coombs area. One can only expect the same from other businesses in the area to do their part to help with the same.(illustration 1)