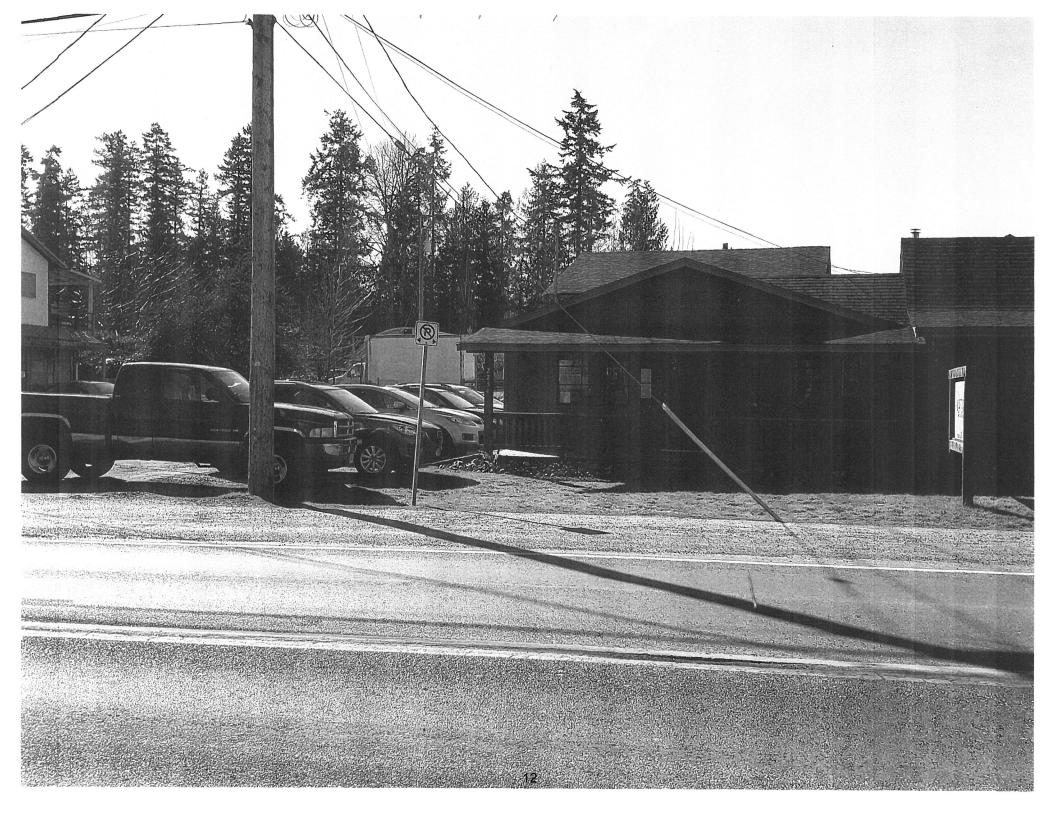

There are 2 business on 2254 Alberni Hwy property but there is not parking on it. The business that I operate has parking on that property. How can they get a 3<sup>rd</sup> business when the have no property that they are unable to convert to parking?

I don't want this variance to pass as it will only cause more pressure added to the parking problem that is current in Coombs. We don't need more business we need more parking.

Brent

the

Imagery ©2019 Google, Map data ©2019 Google 20 m

My concerns are as follows:

- a. Reducing the parking is mute: you can reduce the parking required all you want....but when adding a commercial business to this property (where there is already two businesses), customers coming to the property will be increased and thus the cars will increase aswell. There is presently minimal parking in the Coombs area and more cars means more congestion. Unless you plan to have a business that is not going to have customers? The area needs more parking not a reduction. You could reduce the required parking to 1 space total for all the businesses on this property but it will not negate the amount of customers that will be frequenting the business and thus increasing the number of cars needing to park in the area.(illustration 1)
- b. The owners of 2254 Alberni Hwy are indicating that they want to put parking on the commercial property as is already a requirement of Zoning and Subdivision Bylaw No. 1285, 2002 Section 2.17.2, that is great idea to start with......But in retrospect, doing so would be removing parking from Terry Road at the same time. If one is to park in the indicated parking on attachment 1, no one will be able to park on Terry Road, as they are currently parking(it would block peoples vehicles on the commercial property from backing up and leaving). Thus my conclusion is they are not adding any parking to the area just relocating it to their property from originally being on Terry Road. When we were required to place parking in the rear of our business which resulting in us having to sacrifice commercial property for vehicle parking. When we did this we were adding parking not removing parking from the Hwy....how is relocating parking helping the Coombs customers finding additional parking spaces, especially the new customers that would be coming to the 3<sup>rd</sup> business on the property when there is presently not enough for the 2 businesses that already exist. "Build it and they will come"(illustration 1)
- c. Then there is the issue of where are the employee's parking area? Each business would have at least 1-2 employees working at the same time that would require 3-6 parking spaces (unless they walk to work, but doubt that, as there is not much residential near the commercial property). This would thus take the customer parking spaces that are already minimal at best. We were required to add a loading area in our compound when we built the parking on our property to take it away from the highway. The proposed variance suggest reducing the required parking to 6 spaces...k, that covers the staff...where do the customers park?(illustration 1)