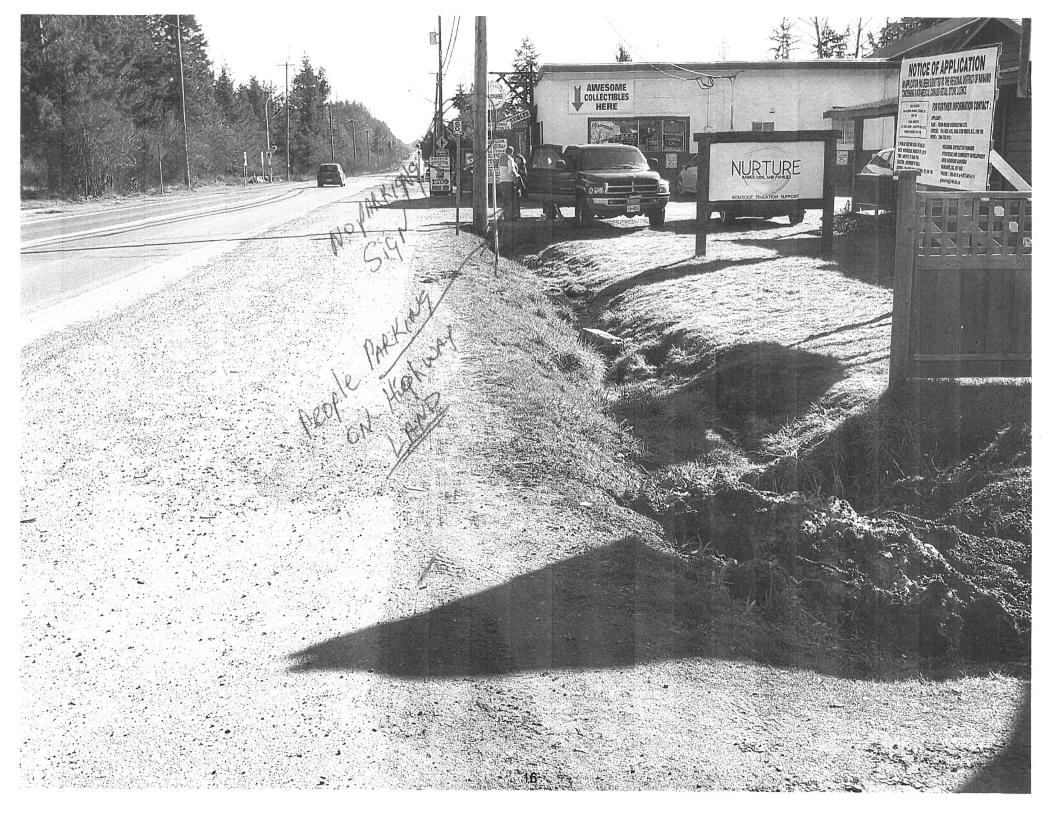

My concerns are as follows:

- a. Reducing the parking is mute: you can reduce the parking required all you want....but when adding a commercial business to this property (where there is already two businesses), customers coming to the property will be increased and thus the cars will increase aswell. There is presently minimal parking in the Coombs area and more cars means more congestion. Unless you plan to have a business that is not going to have customers? The area needs more parking not a reduction. You could reduce the required parking to 1 space total for all the businesses on this property but it will not negate the amount of customers that will be frequenting the business and thus increasing the number of cars needing to park in the area.(illustration 1)
- b. The owners of 2254 Alberni Hwy are indicating that they want to put parking on the commercial property as is already a requirement of Zoning and Subdivision Bylaw No. 1285, 2002 Section 2.17.2, that is great idea to start with......But in retrospect, doing so would be removing parking from Terry Road at the same time. If one is to park in the indicated parking on attachment 1, no one will be able to park on Terry Road, as they are currently parking(it would block peoples vehicles on the commercial property from backing up and leaving). Thus my conclusion is they are not adding any parking to the area just relocating it to their property from originally being on Terry Road. When we were required to place parking in the rear of our business which resulting in us having to sacrifice commercial property for vehicle parking. When we did this we were adding parking not removing parking from the Hwy....how is relocating parking helping the Coombs customers finding additional parking spaces, especially the new customers that would be coming to the 3<sup>rd</sup> business on the property when there is presently not enough for the 2 businesses that already exist. "Build it and they will come"(illustration 1)
- c. Then there is the issue of where are the employee's parking area? Each business would have at least 1-2 employees working at the same time that would require 3-6 parking spaces (unless they walk to work, but doubt that, as there is not much residential near the commercial property). This would thus take the customer parking spaces that are already minimal at best. We were required to add a loading area in our compound when we built the parking on our property to take it away from the highway. The proposed variance suggest reducing the required parking to 6 spaces...k, that covers the staff...where do the customers park?(illustration 1)

- d. Where would the deliveries parking for the proposed Cannabis store be? Stock must be supplied to sell. Would these also be where the customers are supposed to park or would they be parking in the fire lane at the back (near the house's entrance)? I hate to say that people are ultimately lazy and try to find the shortest distance between two points....park in the lane, go directly to entrance of cannabis store....just too easy and tempting. Hate to say that customers would be doing this as well, human nature is hard to change. Would the police be petrolling the area to ticket people that are parked in the lane?....Would vehicles be towed that park in the fire lane?....how far will they have to go to ensure the safety of the businesses that require that lane to remain clear for the fire department?(illustration 2)
- e. The handicap parking spot...as required by Zoning and Subdivision Bylaw No. 1285, 2002 Section 2.17.6.b must be located as close as possible to a main accessible building entrance. They are wanting to add a third business to the property...which entrance are they supposed to be close to?....If it is the house, anyone utilizing the handicapped parking would be required to use the Fire Lane to access the house...thus mud, gravel and a very inaccessible entrance. Unless the owners plan to build a broadwalk or the equivalent to make the entrances to all three businesses more accessible. It would figure that all the businesses on the property should be required to have their own handicap parking that is easily accessible (on the same commercial property) to the front doors. (illustration 1)
- f. When talking to a the Ministry of Transportation and Infrastructure (MOTI) representative, he expressed that the Coombs area parking is a "concern to them" and that just relocating parking is not the solution and that adding parking is what is needed. He also requested that I forward any concerns that I have to his email so that he would take it under advisement (illustration 1)
- g. While speaking with the MOTI another concern was brought up that being the fire lane (Lyle lane). The lane behind our property and the property at 2254 Alberni Hwy has since been designated a "fire lane". Signs are posted at the entrances to the fire lane directly behind 2254 Alberni Hwy and 2268 Alberni Hwy(length of lane being between and including these addresses). Not only is the lane only wide enough for one vehicle at a time, parking directly beside the entrance would impede the entrance to the fire lane. Fire trucks would find it hard navigating the right turn into the enterance directly behind 2254 Alberni hwy. The MOTI representative suggested "no parking" signs be placed directly beside the entrance on Terry Road to rectify this problem. (illustration 2)
- h. Once again, in 2006 we had to install parking to the rear of property for customers (in our compound on our commercial property). We upgraded Lyle Lane to allow access to our parking and thus added parking to the Coombs area. In our case we were not only moving parking in the area form the hwy, we were adding parking (at the total cost of appox. \$15,000), thus setting a precedence that others should be required to follow accordingly and respectfully. Improving the entrance to Lyle Lane (the fire lane) and an adding approx. 6 parking spaces to the coombs area. One can only expect the same from other businesses in the area to do their part to help with the same.(illustration 1)