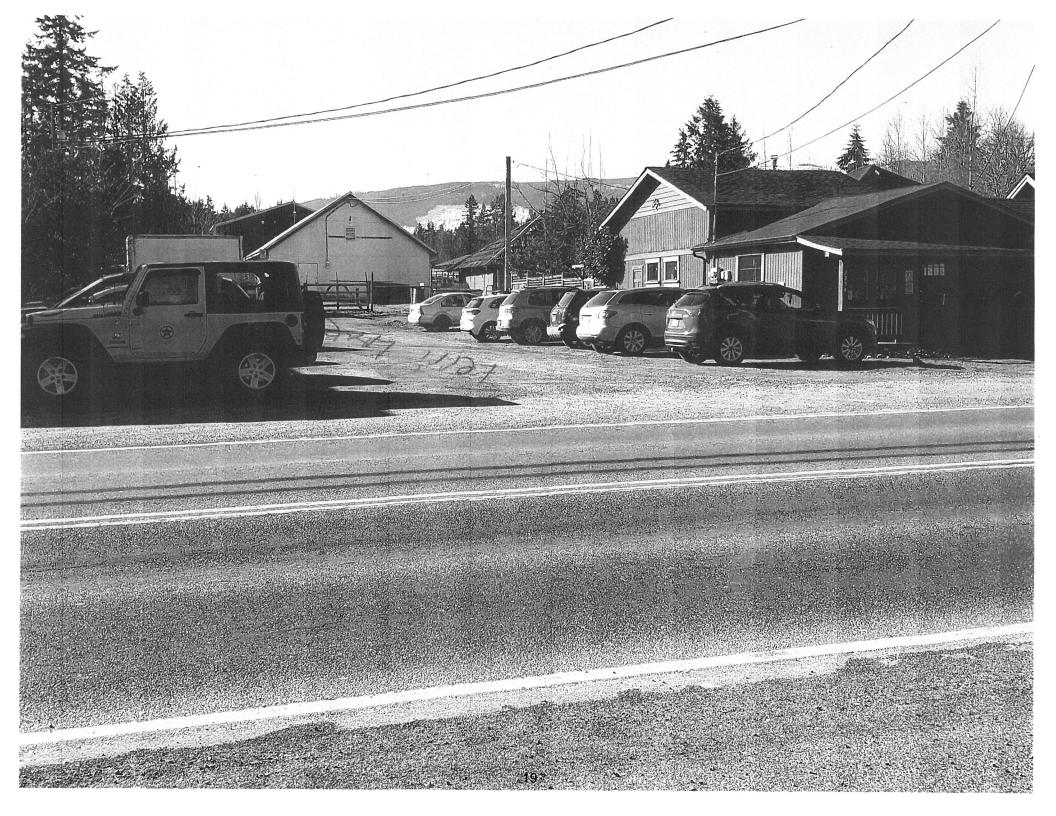

I am not new to the Coombs situation. As a customer frequenting the Commbs area it was not unusal to have an issue with finding a place to park my car. You either had to park on the highway or park behind the market where they provided public parking on their own property. From about May to November these place are usually already occupied and thus no parking would be readily available. Now, for the past year, I have been a business owner and can still see that there is problem with the parking in Coombs. My customers refecting the same concerns as well. We need more parking in Coombs. When talking about the variance proposed, the biggest concern I have is that there is no parking being added to the area. If and when people would park on the commercial property discussed, parking would be taken away from Terry Road. They are not adding parking only relocating it. It doesn't make sense. We need more moved parking. My suggestion would be for the RD N to find unused property and convert it into parking for customers and staff. This would be a much better solution but personally I can't see that happening in the near future. The Old Country Market went so far as to buy the old Frontiersman Pub poperty so that their land would have parking for their customers....it makes sense that this is the most realistic solution. You can see that in the satellite image I have provided.

There are 2 business on 2254 Alberni Hwy property but there is not parking on it. The business that I operate has parking on that property. How can they get a 3<sup>rd</sup> business when the have no property that they are unable to convert to parking?

I don't want this variance to pass as it will only cause more pressure added to the parking problem that is current in Coombs. We don't need more business we need more parking.

Brent

the

Imagery ©2019 Google, Map data ©2019 Google 20 m

attached : illustration 1 - Google satellite image showing where parking is available now and where it is proposed with actual buildings present and the current & proposed types of businesses. attached: illustration 2 - Google satellite image showing location of the fire lane