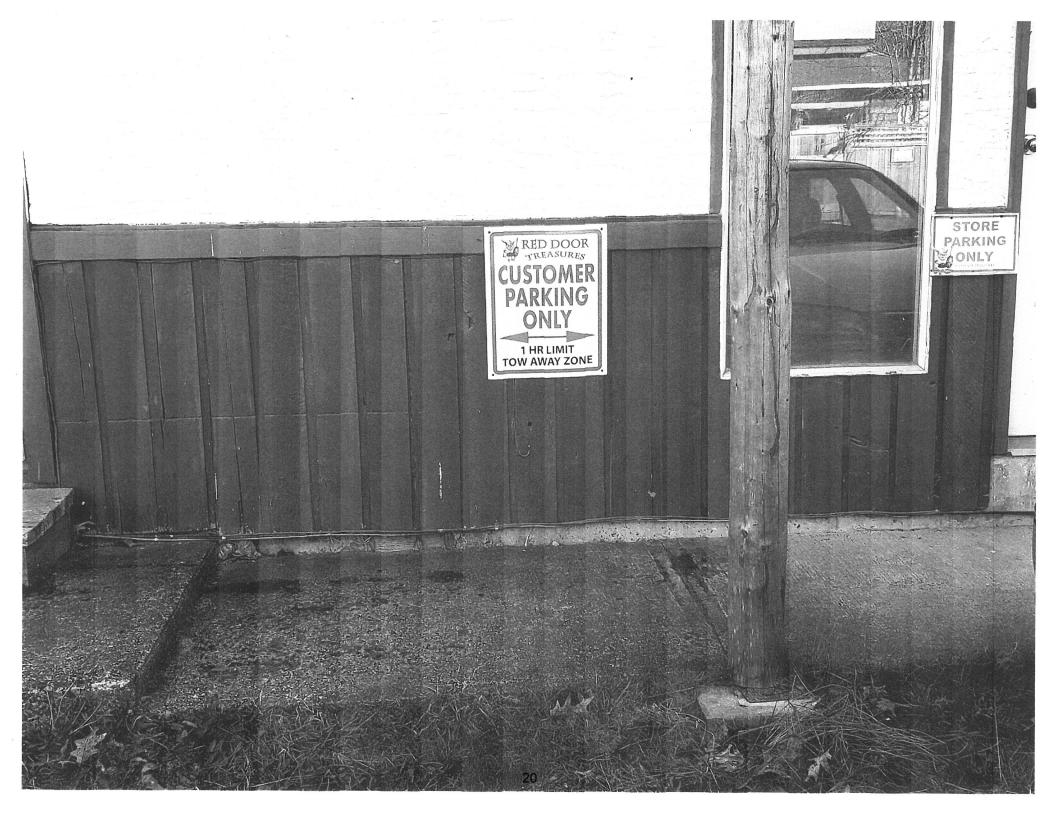

My concerns are as follows:

- a. Reducing the parking is mute: you can reduce the parking required all you want....but when adding a commercial business to this property (where there is already two businesses), customers coming to the property will be increased and thus the cars will increase aswell. There is presently minimal parking in the Coombs area and more cars means more congestion. Unless you plan to have a business that is not going to have customers? The area needs more parking not a reduction. You could reduce the required parking to 1 space total for all the businesses on this property but it will not negate the amount of customers that will be frequenting the business and thus increasing the number of cars needing to park in the area.(illustration 1)
- b. The owners of 2254 Alberni Hwy are indicating that they want to put parking on the commercial property as is already a requirement of Zoning and Subdivision Bylaw No. 1285, 2002 Section 2.17.2, that is great idea to start with......But in retrospect, doing so would be removing parking from Terry Road at the same time. If one is to park in the indicated parking on attachment 1, no one will be able to park on Terry Road, as they are currently parking(it would block peoples vehicles on the commercial property from backing up and leaving). Thus my conclusion is they are not adding any parking to the area just relocating it to their property from originally being on Terry Road. When we were required to place parking in the rear of our business which resulting in us having to sacrifice commercial property for vehicle parking. When we did this we were adding parking not removing parking from the Hwy....how is relocating parking helping the Coombs customers finding additional parking spaces, especially the new customers that would be coming to the 3<sup>rd</sup> business on the property when there is presently not enough for the 2 businesses that already exist. "Build it and they will come"(illustration 1)
- c. Then there is the issue of where are the employee's parking area? Each business would have at least 1-2 employees working at the same time that would require 3-6 parking spaces (unless they walk to work, but doubt that, as there is not much residential near the commercial property). This would thus take the customer parking spaces that are already minimal at best. We were required to add a loading area in our compound when we built the parking on our property to take it away from the highway. The proposed variance suggest reducing the required parking to 6 spaces...k, that covers the staff...where do the customers park?(illustration 1)

- d. Where would the deliveries parking for the proposed Cannabis store be? Stock must be supplied to sell. Would these also be where the customers are supposed to park or would they be parking in the fire lane at the back (near the house's entrance)? I hate to say that people are ultimately lazy and try to find the shortest distance between two points....park in the lane, go directly to entrance of cannabis store....just too easy and tempting. Hate to say that customers would be doing this as well, human nature is hard to change. Would the police be petrolling the area to ticket people that are parked in the lane?....Would vehicles be towed that park in the fire lane?....how far will they have to go to ensure the safety of the businesses that require that lane to remain clear for the fire department?(illustration 2)
- e. The handicap parking spot...as required by Zoning and Subdivision Bylaw No. 1285, 2002 Section 2.17.6.b must be located as close as possible to a main accessible building entrance. They are wanting to add a third business to the property...which entrance are they supposed to be close to?....If it is the house, anyone utilizing the handicapped parking would be required to use the Fire Lane to access the house...thus mud, gravel and a very inaccessible entrance. Unless the owners plan to build a broadwalk or the equivalent to make the entrances to all three businesses more accessible. It would figure that all the businesses on the property should be required to have their own handicap parking that is easily accessible (on the same commercial property) to the front doors. (illustration 1)
- f. When talking to a the Ministry of Transportation and Infrastructure (MOTI) representative, he expressed that the Coombs area parking is a "concern to them" and that just relocating parking is not the solution and that adding parking is what is needed. He also requested that I forward any concerns that I have to his email so that he would take it under advisement (illustration 1)
- g. While speaking with the MOTI another concern was brought up that being the fire lane (Lyle lane). The lane behind our property and the property at 2254 Alberni Hwy has since been designated a "fire lane". Signs are posted at the entrances to the fire lane directly behind 2254 Alberni Hwy and 2268 Alberni Hwy(length of lane being between and including these addresses). Not only is the lane only wide enough for one vehicle at a time, parking directly beside the entrance would impede the entrance to the fire lane. Fire trucks would find it hard navigating the right turn into the enterance directly behind 2254 Alberni hwy. The MOTI representative suggested "no parking" signs be placed directly beside the entrance on Terry Road to rectify this problem. (illustration 2)
- h. Once again, in 2006 we had to install parking to the rear of property for customers (in our compound on our commercial property). We upgraded Lyle Lane to allow access to our parking and thus added parking to the Coombs area. In our case we were not only moving parking in the area form the hwy, we were adding parking (at the total cost of appox. \$15,000), thus setting a precedence that others should be required to follow accordingly and respectfully. Improving the entrance to Lyle Lane (the fire lane) and an adding approx. 6 parking spaces to the coombs area. One can only expect the same from other businesses in the area to do their part to help with the same.(illustration 1)