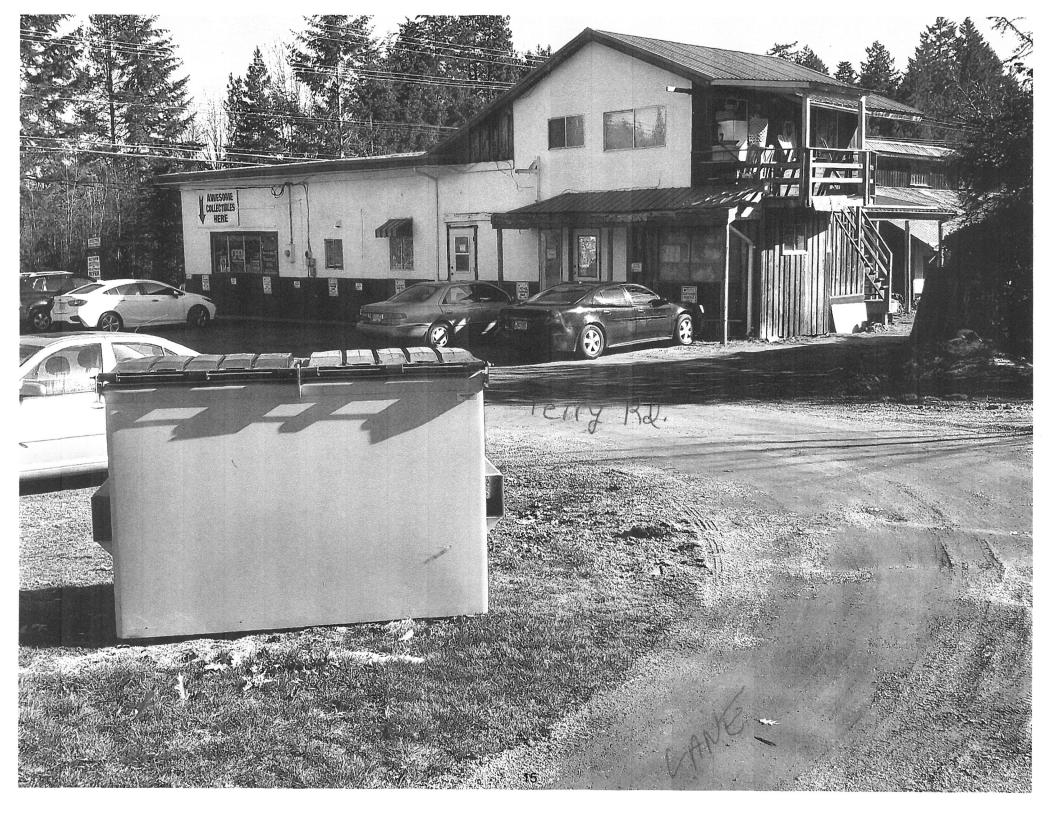

I am not new to the Coombs situation. As a customer frequenting the Commbs area it was not unusal to have an issue with finding a place to park my car. You either had to park on the highway or park behind the market where they provided public parking on their own property. From about May to November these place are usually already occupied and thus no parking would be readily available. Now, for the past year, I have been a business owner and can still see that there is problem with the parking in Coombs. My customers refecting the same concerns as well. We need more parking in Coombs. When talking about the variance proposed, the biggest concern I have is that there is no parking being added to the area. If and when people would park on the commercial property discussed, parking would be taken away from Terry Road. They are not adding parking only relocating it. It doesn't make sense. We need more moved parking. My suggestion would be for the RD N to find unused property and convert it into parking for customers and staff. This would be a much better solution but personally I can't see that happening in the near future. The Old Country Market went so far as to buy the old Frontiersman Pub poperty so that their land would have parking for their customers....it makes sense that this is the most realistic solution. You can see that in the satellite image I have provided.

There are 2 business on 2254 Alberni Hwy property but there is not parking on it. The business that I operate has parking on that property. How can they get a 3<sup>rd</sup> business when the have no property that they are unable to convert to parking?

My concerns are as follows:

- a. Reducing the parking is mute: you can reduce the parking required all you want....but when adding a commercial business to this property (where there is already two businesses), customers coming to the property will be increased and thus the cars will increase aswell. There is presently minimal parking in the Coombs area and more cars means more congestion. Unless you plan to have a business that is not going to have customers? The area needs more parking not a reduction. You could reduce the required parking to 1 space total for all the businesses on this property but it will not negate the amount of customers that will be frequenting the business and thus increasing the number of cars needing to park in the area.(illustration 1)
- b. The owners of 2254 Alberni Hwy are indicating that they want to put parking on the commercial property as is already a requirement of Zoning and Subdivision Bylaw No. 1285, 2002 Section 2.17.2, that is great idea to start with......But in retrospect, doing so would be removing parking from Terry Road at the same time. If one is to park in the indicated parking on attachment 1, no one will be able to park on Terry Road, as they are currently parking(it would block peoples vehicles on the commercial property from backing up and leaving). Thus my conclusion is they are not adding any parking to the area just relocating it to their property from originally being on Terry Road. When we were required to place parking in the rear of our business which resulting in us having to sacrifice commercial property for vehicle parking. When we did this we were adding parking not removing parking from the Hwy....how is relocating parking helping the Coombs customers finding additional parking spaces, especially the new customers that would be coming to the 3<sup>rd</sup> business on the property when there is presently not enough for the 2 businesses that already exist. "Build it and they will come"(illustration 1)
- c. Then there is the issue of where are the employee's parking area? Each business would have at least 1-2 employees working at the same time that would require 3-6 parking spaces (unless they walk to work, but doubt that, as there is not much residential near the commercial property). This would thus take the customer parking spaces that are already minimal at best. We were required to add a loading area in our compound when we built the parking on our property to take it away from the highway. The proposed variance suggest reducing the required parking to 6 spaces...k, that covers the staff...where do the customers park?(illustration 1)