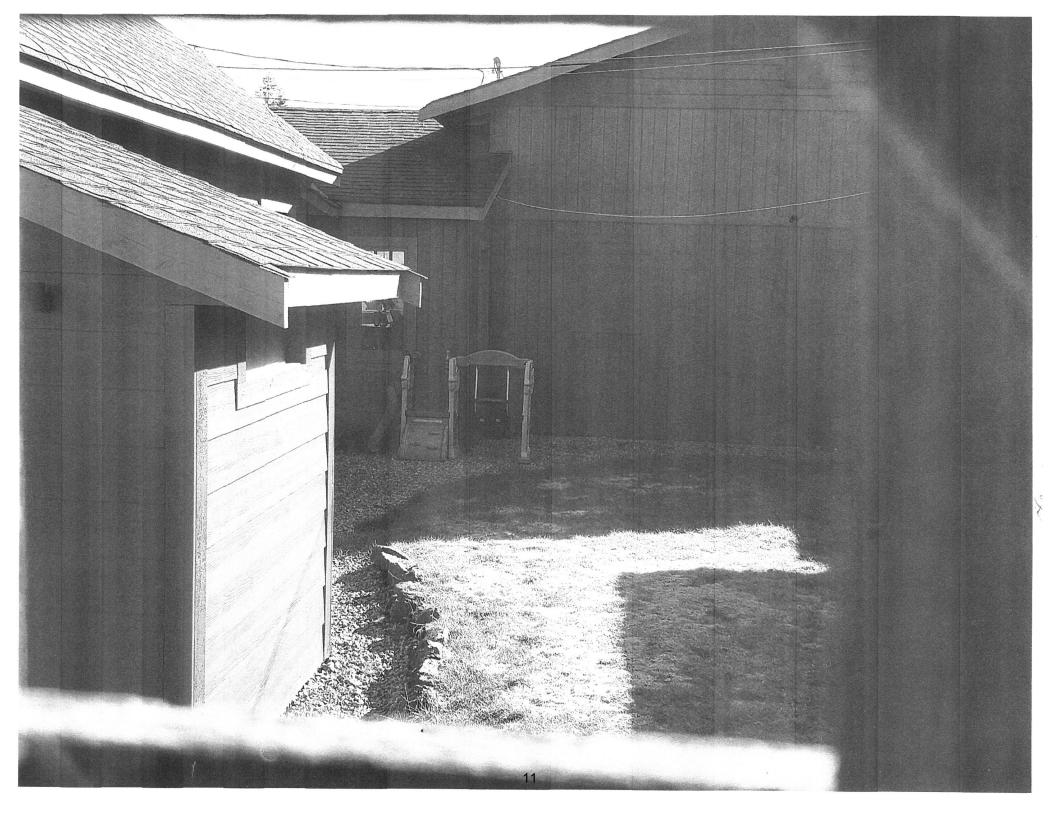

#### RE: Application for Development Variance Permit – Lot 2, District Lot 79, Nanoose District, Plan 13504. 2515 Island Highway East, Nanoose Bay.

To Whom it May Concern,

I have been made aware of the application for a Development Variance Permit at the above address.

It is my understanding that the applicant is applying for the variance to legalize a patio and retaining wall along the west property line.

My property is directly adjacent to the construction. I don't believe that I have been affected by the construction and therefore have no objection to the issuance of the variance. I also believe that I would be the only property that could be affected.

Regards

marlene Jun

2503 ISLAND HIGHWAY EAST.

Regarding the Variance application to effectively reducing the minimum parking requirements for 2254 Alberni Hwy from 12 spaces to 6 spaces.

My concerns are as follows: