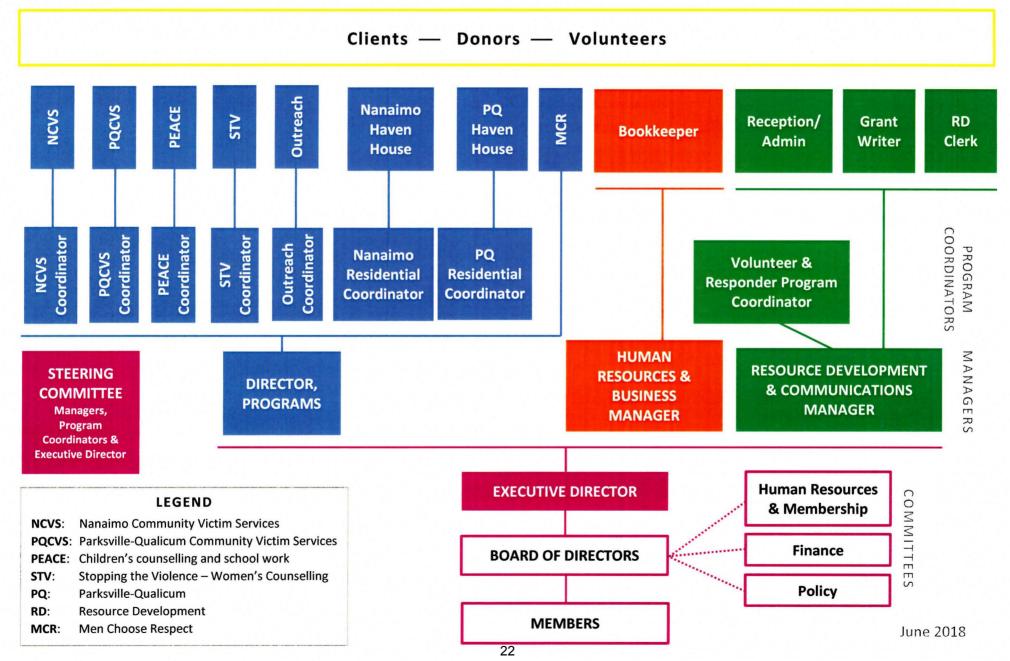

rofit community organizations limited financial support to assist in providing programs and services that help increase the safety of their community.
- Late applications will not be accepted and will be returned to the applicant.
- Community Justice grants-in-aid are supported for the following general uses:
  - i. promoting volunteer participation and citizen involvement
  - ii. the use of new approaches and techniques in the solution of community needs
  - iii. volunteer training
  - iv. reasonable operating costs
  - v. capital costs for equipment

| OFFICE USE ONLY        | 20 | 20 | 20 | 20 | 20 |
|------------------------|----|----|----|----|----|
| Previous year(s) grant |    |    |    |    |    |
| Comments:              |    |    |    |    |    |



### **Organizational Chart**





TOGETHER, LET'S DO GREAT THINGS

### STATEMENT OF ACCOUNTS

Head Office 22Q - 59 Wharf Street Nanalmo, BC V9R 2X3 Date May 31, 2018

Member No.

Page 1 of 23

000026

Haven Society 38-3200 Island Hwy N. PO Box 37086 Nanaimo BC V9T 1W1

PECHYED Juni 1 200

**CHEQUING** 

| Date      | Description                                                     | Withdrawals | Deposits | Balance    |
|-----------|-----------------------------------------------------------------|-------------|----------|------------|
| 01 May 18 | Opening Balance                                                 |             |          | 373,253.64 |
| 01 May 18 | External Deposit Misc Payments NANAIMO AFFORDABLE HOUSING DD 65 |             | 6,300.92 | 379,554.56 |
| 01 May 18 | Cheque 33331