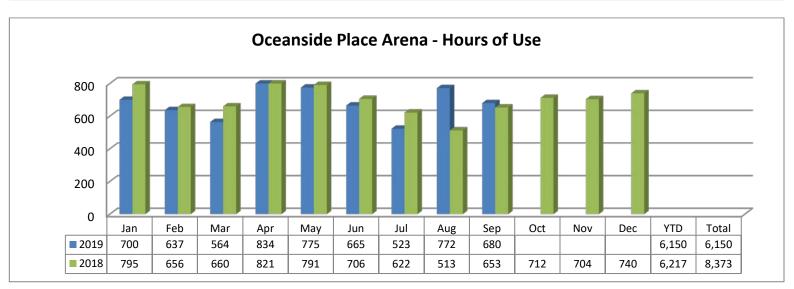

### 7.2 Oceanside Recreation Services Update - September 2019

44

That the Oceanside Recreation Services Update report be received for information.

- 8. BUSINESS ARISING FROM DELEGATIONS
- 9. NEW BUSINESS
- 10. ADJOURNMENT