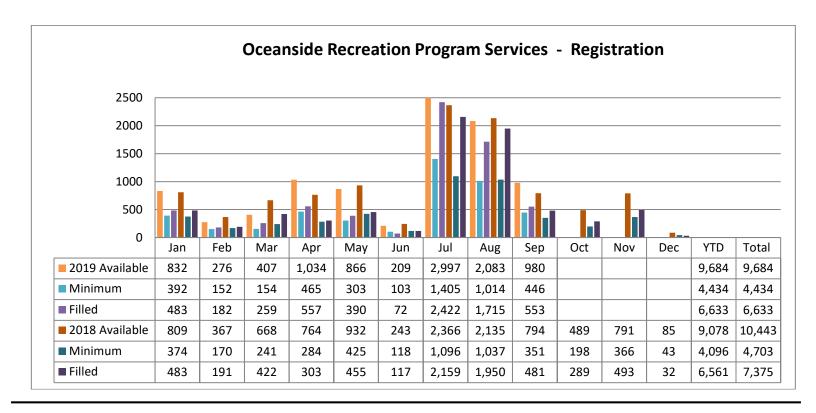

### 7.2 Oceanside Recreation Services Update - September 2019

44

That the Oceanside Recreation Services Update report be received for information.

- 8. BUSINESS ARISING FROM DELEGATIONS
- 9. NEW BUSINESS
- 10. ADJOURNMENT