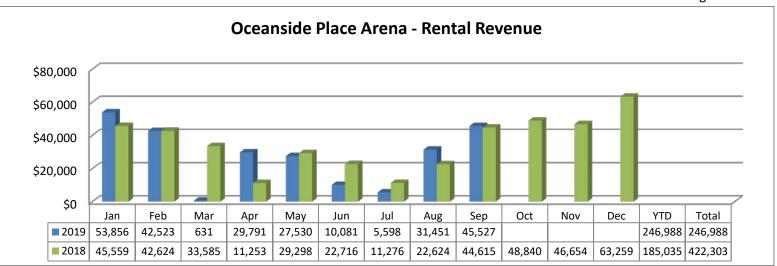

### 7.2 Oceanside Recreation Services Update - September 2019

44

That the Oceanside Recreation Services Update report be received for information.

- 8. BUSINESS ARISING FROM DELEGATIONS
- 9. NEW BUSINESS
- 10. ADJOURNMENT