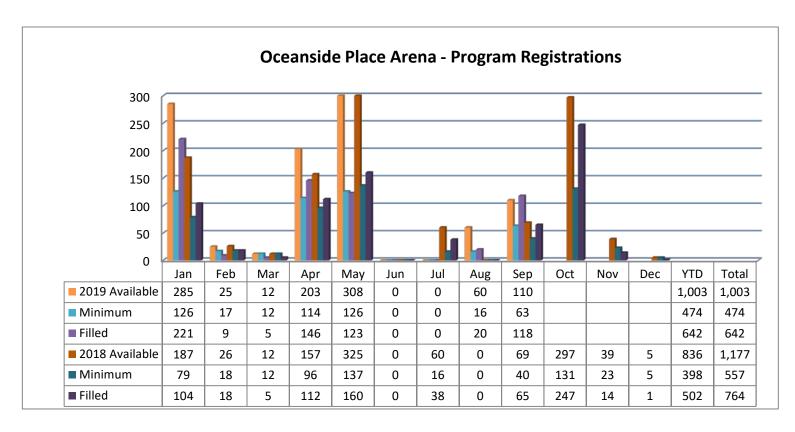

### 7.2 Oceanside Recreation Services Update - September 2019

44

That the Oceanside Recreation Services Update report be received for information.

- 8. BUSINESS ARISING FROM DELEGATIONS
- 9. NEW BUSINESS
- 10. ADJOURNMENT