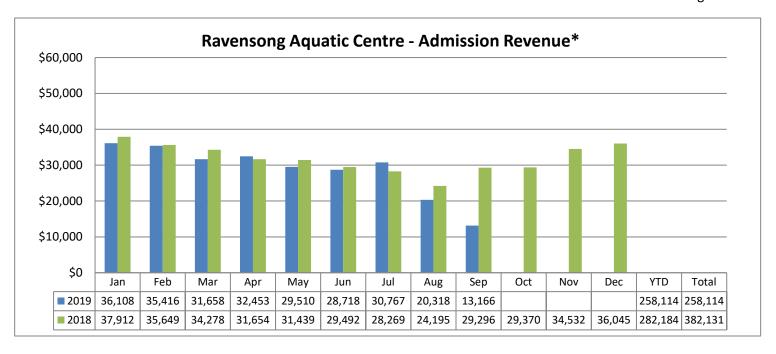

### 7.2 Oceanside Recreation Services Update - September 2019

44

That the Oceanside Recreation Services Update report be received for information.

- 8. BUSINESS ARISING FROM DELEGATIONS
- 9. NEW BUSINESS
- 10. ADJOURNMENT