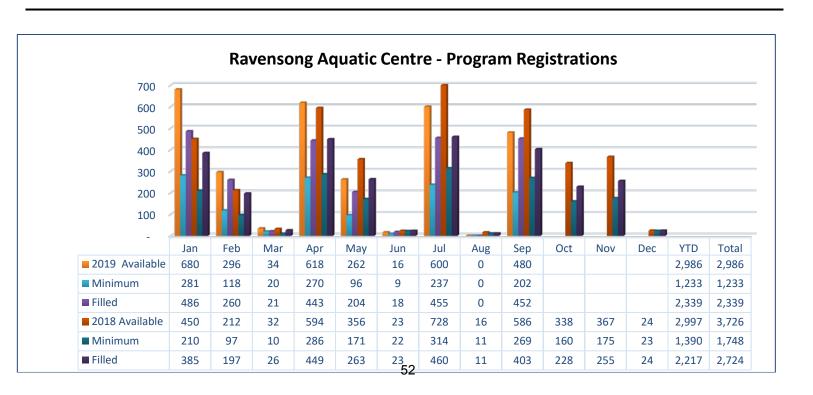

### 7.2 Oceanside Recreation Services Update - September 2019

44

That the Oceanside Recreation Services Update report be received for information.

- 8. BUSINESS ARISING FROM DELEGATIONS
- 9. NEW BUSINESS
- 10. ADJOURNMENT