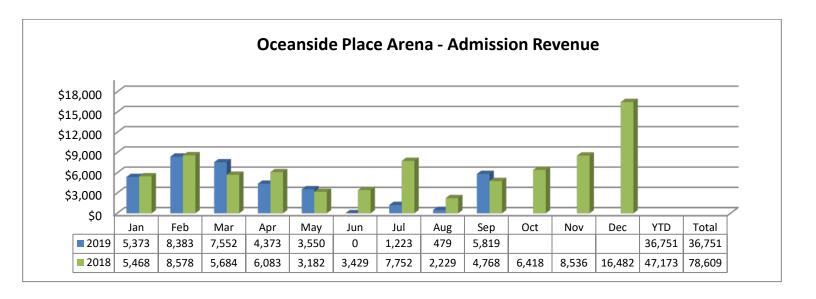

### 7.2 Oceanside Recreation Services Update - September 2019

44

That the Oceanside Recreation Services Update report be received for information.

- 8. BUSINESS ARISING FROM DELEGATIONS
- 9. NEW BUSINESS
- 10. ADJOURNMENT